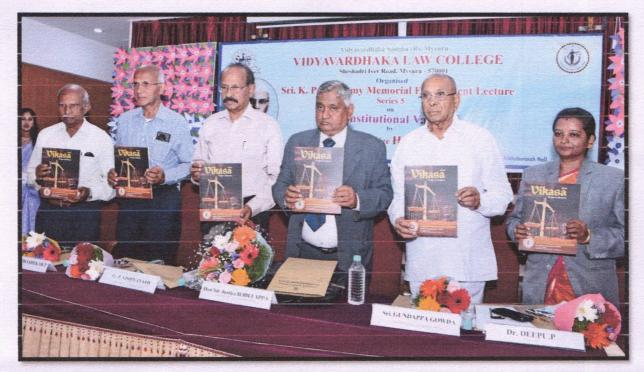

## Sri K.Puttaswamy Memorial Endowment Lecture- Series 3

On "Re-Engineering Human Rights Regime in the Evolving World Order"

## 6<sup>th</sup> August 2022

### PROGRAMME SCHEDULE

| Anchoring             | Ms. Varshini M<br>Student<br>Vth B.A,LL.B(5yrs)                         |
|-----------------------|-------------------------------------------------------------------------|
| Invocation Song       | Ms. Janhavi<br>Student<br>Vth B.A,LL.B(5yrs)                            |
| Welcoming the Guest   | Dr. Deepu.P<br>Principal<br>VVLC                                        |
| Introduction of Guest | Prof K.B Vasudeva<br>Director of Legal Studies<br>VVLC                  |
| Inauguration          | Hon'ble Justice S.R Bannurmath<br>Chairman, Law Commission of Karnataka |
| Endowment Lecture     | Hon'ble Justice S.R Bannurmath<br>Chairman, Law Commission of Karnataka |
| Felicitation to       | Hon'ble Justice S.R Bannurmath                                          |
| Presidential Speech   | Sri Gundappa Gowda<br>Hon'ble President<br>VV Sangha®                   |
| Vote of Thanks        | Dr. Sridevi Krishna<br>Asst. Professor<br>VVLC                          |

#### Organized on 6th August 2022

The programme began with the welcome note delivered by the principal Dr. Deepu.P. Prof K.B Vasudeva introduced the guest. This programme was inaugurated by Hon'ble Justice S.R Bannurmath.