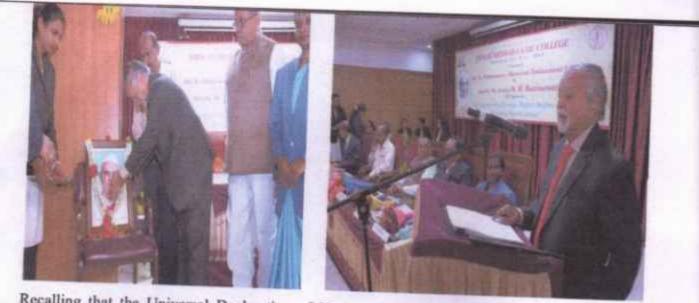

#### **REPORT ON ENDOWMENT LECTURE SERIES-2 (2018-19)**

On 16<sup>th</sup> March 2019 Sri. K. Puttaswamy Endowment Lecture was organized. Hon'ble Justice ShivarajPatil, Former Judge, Supreme Court of India inaugurated the occasion and spoke on 'Indian Constitution- the Dynamics'. His holiness Sri Sri Sri Shivarathri Deshikendra Mahaswamiji, JagadgurunVeerasimhasana Mahasamsthana Matha, Sri Kshethra, Suttur graced the occasion. Sri Dhanjaya, Asst Professor in Kannada, VVFGC delivered introductory note on Late Sri K.Puttaswamy.

Concluding his speech he advised the students that present generation did not have the opportunity to take part in freedom struggle but they have an opportunity to build beautiful India.

His holiness Sri Sri Sri Shivarathri Deshikendra Mahaswamiji spoke in this occasion said our ability to seek the truth about God and live according to our beliefs has been an essential part of Indian order from the beginning. No other nation has such robust protection of religious freedom. This freedom to live according to vastly different religious beliefs has allowed men and women of different faiths to live, work, learn, and worship peacefully side by side. Any effort to repress our freedom to worship, teach, and live out our beliefs is an attack not just on human dignity, but on the very foundation that has made India strong. Religious

> Vidyavardhaka Law College Mysore - 570 001

freedom protects people's right to live, speak, and act according to their beliefs peacefully and publicly. It protects their ability to be themselves at work, in class, and at social activities. Religious freedom is more than the "freedom to worship" at a synagogue, church, or mosque. It makes sure they don't have to go against their core values and beliefs in order to conform to culture or government. Religious freedom benefits both individuals and communities. Dr. Ambedkar has said that in India the concept of religion is very wide. Also, there are numerous aspects that are covered from birth to the death of a person. So, if a state starts accepting this concept of religion in India that it will not be possible for social reform in India. Concluding his speech he said Constitution protects freedom of religion and this right eliminates God from matters of a state.