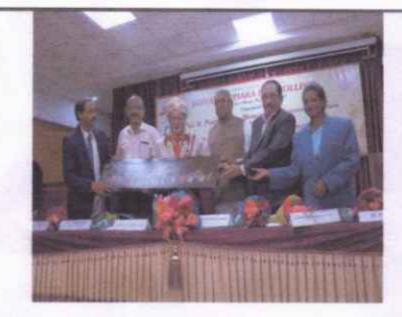

## Sri K.Puttaswamy Memorial Endowment Lecture- Series 3

On "Re-Engineering Human Rights Regime in the Evolving World Order"

## 6<sup>th</sup> August 2022

Presidential speech was delivered by Sri Gundappa gowda, Hon'ble President, VV Sangha. Hon'ble Secratory, VV Sangha Er. P Vishwanath, Hon'ble Treasurer Sri Srishyla rammananvar and other members of the management were present in this occasion.