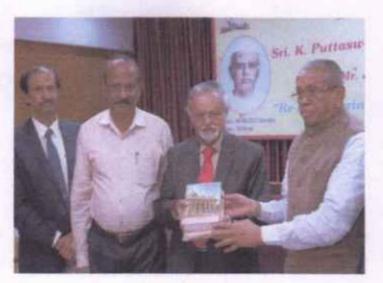

#### **REPORT ON ENDOWMENT LECTURE SERIES-2 (2018-19)**

On 16<sup>th</sup> March 2019 Sri. K. Puttaswamy Endowment Lecture was organized. Hon'ble Justice ShivarajPatil, Former Judge, Supreme Court of India inaugurated the occasion and spoke on 'Indian Constitution- the Dynamics'. His holiness Sri Sri Sri Shivarathri Deshikendra Mahaswamiji, JagadgurunVeerasimhasana Mahasamsthana Matha, Sri Kshethra, Suttur graced the occasion. Sri Dhanjaya, Asst Professor in Kannada, VVFGC delivered introductory note on Late Sri K.Puttaswamy.

Sri Gundappagowda, President, VV Sangha® delivering presidential speech said constitution prescribe the fundamental obligations of the states to its citizens and the duties and the rights of the citizens to the State. The Fundamental Duties are the moral obligations of all citizens to help promote a spirit of patriotism and to uphold the unity of India. As student of law we should be abide by the constitution. Remembering Late Sri K Puttaswamy's contribution he said he was a gandhian and honest person in legal profession. He was a renowned lawyer who dreamt of providing legal education for all. He dedicated his whole life for the betterment of the down trodden people. Today Vidyavardhaka Sangha stands as one of the prestigious educational institution and this is all because of the efforts of Laate Sri K.Puttaswamy. He appreciated the special lecture series programme organized by Law College every year.