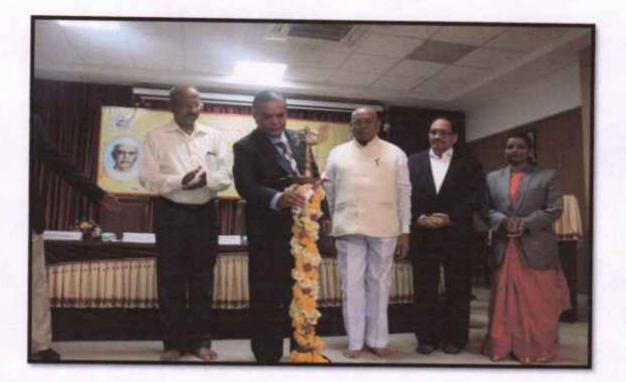

#### Organized on 6th August 2022

The programme began with the welcome note delivered by the principal Dr. Deepu.P. Prof K.B Vasudeva introduced the guest. This programme was inaugurated by Hon'ble Justice S.R Bannurmath.

Presidential speech was delivered by Sri Gundappa gowda, Hon'ble President, VV Sangha. Hon'ble Secratory, VV Sangha Er. P Vishwanath, Hon'ble Treasurer Sri Srishyla rammananvar and other members of the management were present in this occasion.