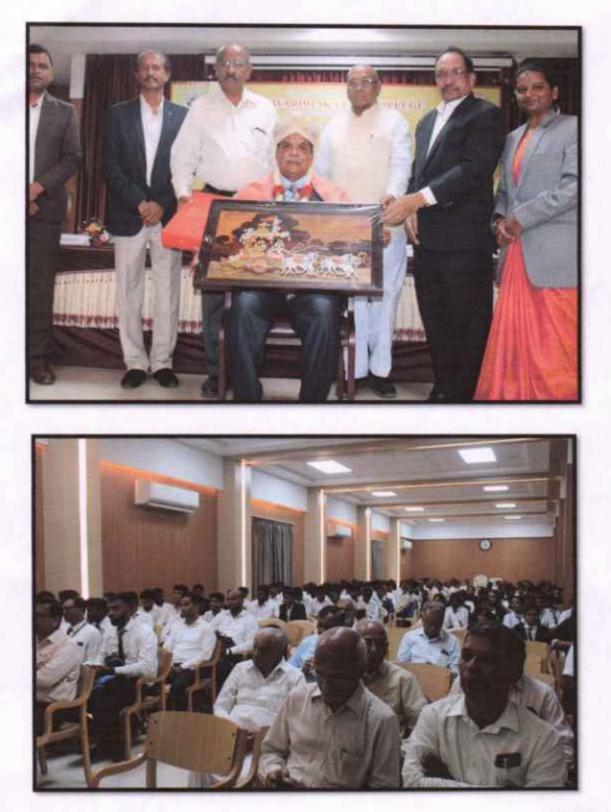

#### **REPORT ON ENDOWMENT LECTURE SERIES-2 (2018-19)**

On 16<sup>th</sup> March 2019 Sri. K. Puttaswamy Endowment Lecture was organized. Hon'ble Justice ShivarajPatil, Former Judge, Supreme Court of India inaugurated the occasion and spoke on 'Indian Constitution- the Dynamics'. His holiness Sri Sri Sri Shivarathri Deshikendra Mahaswamiji, JagadgurunVeerasimhasana Mahasamsthana Matha, Sri Kshethra, Suttur graced the occasion. Sri Dhanjaya, Asst Professor in Kannada, VVFGC delivered introductory note on Late Sri K.Puttaswamy.

Sri Gundappagowda, President, VV Sangha® delivering presidential speech said constitution prescribe the fundamental obligations of the states to its citizens and the duties and the rights of the citizens to the State. The Fundamental Duties are the moral obligations of all citizens to help promote a spirit of patriotism and to uphold the unity of India. As student of law we should be abide by the constitution. Remembering Late Sri K Puttaswamy's contribution he said he was a gandhian and honest person in legal profession. He was a renowned lawyer who dreamt of providing legal education for all. He dedicated his whole life for the betterment of the down trodden people. Today Vidyavardhaka Sangha stands as one of the prestigious educational institution and this is all because of the efforts of Laate Sri K.Puttaswamy. He appreciated the special lecture series programme organized by Law College every year.

The programme concluded with the vote of thanks proposed by Sri H.S Shivakumar, Asst. Professor.

PRINCIPAL Vidyavardhaka Usw College Mysore - 570 001