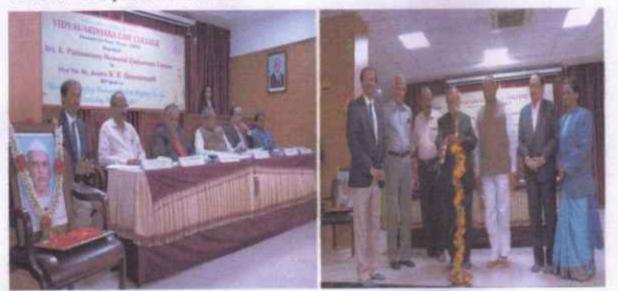

#### **REPORT ON ENDOWMENT LECTURE SERIES-2 (2018-19)**

On 16<sup>th</sup> March 2019 Sri. K. Puttaswamy Endowment Lecture was organized. Hon'ble Justice ShivarajPatil, Former Judge, Supreme Court of India inaugurated the occasion and spoke on 'Indian Constitution- the Dynamics'. His holiness Sri Sri Sri Shivarathri Deshikendra Mahaswamiji, JagadgurunVeerasimhasana Mahasamsthana Matha, Sri Kshethra, Suttur graced the occasion. Sri Dhanjaya, Asst Professor in Kannada, VVFGC delivered introductory note on Late Sri K.Puttaswamy.

Hon'ble Justice Shivaraj Patil speaking in this occasion said the lecture provides an opportunity to remember a great person reflecting his life and contribution to the country. The constitution of India is considered as one of the best constitution in the world. Human life and activities are not static. As said by Cardozo Law must be stable yet, it cannot stand still. Through 42<sup>nd</sup> amendment Art 51A was added in the constitution which set froths fundamental duties. All citizens should be aware of the fundamental duties.

Sri Gundappagowda, President, VV Sangha® delivering presidential speech said constitution prescribe the fundamental obligations of the states to its citizens and the duties and the rights of the citizens to the State. The Fundamental Duties are the moral obligations of all citizens to help promote a spirit of patriotism and to uphold the unity of India. As student of law we should be abide by the constitution. Remembering Late Sri K Puttaswamy's contribution he said he was a gandhian and honest person in legal profession. He was a renowned lawyer who dreamt of providing legal education for all. He dedicated his whole life for the betterment of the down trodden people. Today Vidyavardhaka Sangha stands as one of the prestigious educational institution and this is all because of the efforts of Laate Sri K.Puttaswamy. He appreciated the special lecture series programme organized by Law College every year.