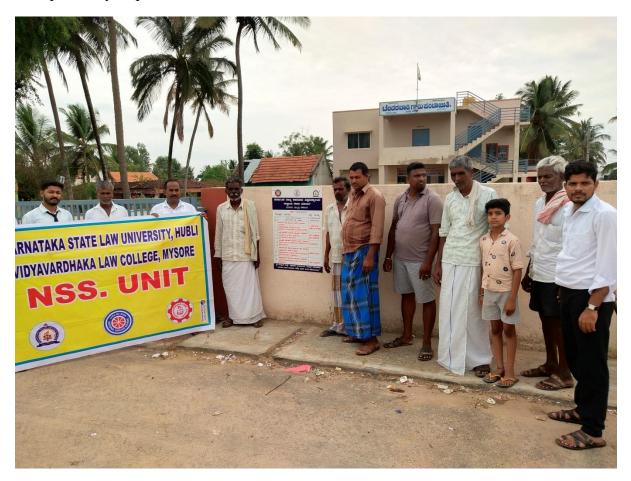

## Report of the Board Displayed for Toll Free Numbers and Contact Details of Authorities for Legal Aid at Bendaravadi Village, Malavalli Taluk, Mandya District on 07-04-2023

As far the instructions of State NSS Office, Ministry of Youth Affairs and Sports, Government of Karnataka, and NSS Unit, Karnataka State Law University, Navnagar, Hubballi, the NSS unit and Legal Aid Cell of Vidyavardhaka Law College, Mysuru has conducted the programme to **Display Board for Toll Free Numbers and Contact Details of Authorities for Legal Aid at Bendaravadi Village, Malavalli Taluk, Mandya District on 07-04-2023** in association with State NSS Office, Ministry of Youth Affairs and Sports, Government of Karnataka, and NSS Unit, Karnataka State Law University, Navnagar, Hubballi. More than 10 NSS student volunteers were actively participated the programme. The board has affixed at conspicuous place of the village and the board contains toll free numbers and contact details of authorities for free legal aid. While affixing the board at conspicuous place, our NSS volunteers invited the villagers to create awareness and inform to notice the contents of the board. Our NSS student volunteers informed and advised the villagers to call or contact the authorities for free legal aid for poor villagers and the villagers were positively responded.