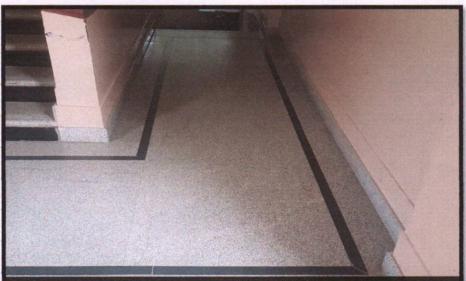

Altitude 757 meters Thursday, 31-08-2023

PRINCIPAL Vidyavardhaka Law College Mysore - 570 001

3. Signage including tactile path, lights, display boards and signposts

Vidyavardhaka Law College Mysore - 570 001

8J9X+375, Sheshadri Iyer Road, Medar Block, Yadavagiri, Mysuru, Karnataka 570001, India

Latitude 12.317513947547171°

Local 03:20:41 PM

GMT 09:50:41 AM Note : tactile path

Longitude 76.6484568018973°

Altitude 757 meters Friday, 01-09-2023