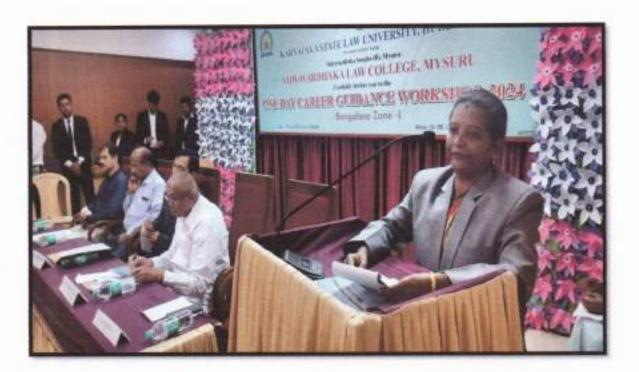

to face the challenges of the legal job market.

#### INAUGURATION

The event was graced by the presence of Hon'ble Sri Ravindra Hegde, Principal District and Sessions Judge of Mysore, who was invited as the chief guest to inaugurate the workshop.



The ceremony commenced with a warm welcome by Dr P Deepu, principal vidyavardhaka law college, setting a tone of enthusiasm and eagerness for the day's proceedings. Judge Ravindra Hegde, in his inaugural address, emphasized the critical importance of career guidance for law students standing at the threshold of their professional journeys. He highlighted the diverse opportunities available within the legal profession and underscored the significance of making informed career choices.

PRINCIPAL Vidyavardhaka Law College Mysore - 570 001

. 6



Judge Hegde shared his insights on the evolving legal landscape and the various sectors within it, such as judicial services, private practice, corporate law, and public sector roles. His personal anecdotes and professional experiences served as a source of inspiration for the students, illustrating the potential paths they could pursue with dedication and hard work. He encouraged the students to stay committed to their goals and to continuously seek growth and development in their chosen fields.



Following Judge Hegde's address, the presidential speech was delivered by Gundappa Gowda Sir. In his address, Sir reaffirmed the college's unwavering commitment to student development. He spoke about the institution's efforts in organizing such workshops to bridge the gap between academic lea