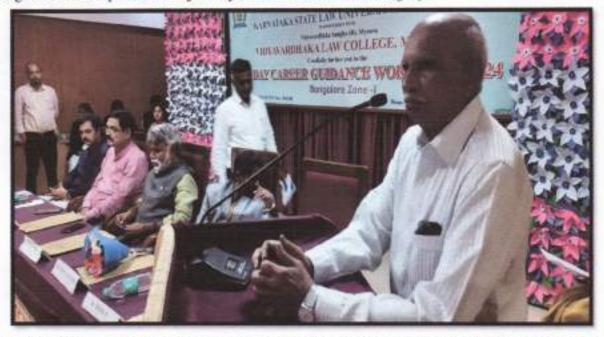

pped the students with a better understanding of personality development and its significance in achieving success in their careers and personal lives.





.

PRINCIPAL

Mysore - 570 001

#### VALEDICTORY

The one-day career guidance workshop at Vidyavardhaka Law College concluded with a valedictory session from 3:00 PM to 3:30 PM, presided over and addressed by Er. Shivalingaiah S, Chairman of CMC, VVLC Mysore. Er. Shivalingaiah began by commending the efforts of organizers, speakers, and participants, emphasizing the importance of career guidance and personality development in shaping the future of law graduates. He reflected on the key topics discussed throughout the day and encouraged students to apply the insights gained to their professional journeys with dedication and integrity.



He also highlighted the evolving landscape of the legal profession and the importance of specialization and continuous learning. Er. Shivalingaiah expressed his gratitude to all guest speakers, faculty members, and students for their active participation.

The session concluded with distributing certificates to participants from various law colleges, recognizing their engagement and contribution to the workshop. This gesture marked a fitting end to a day of learning and inspiration, leaving students motivated to pursue their career goals with renewed enthusiasm.

Vidyavardhaka Law College Mysore - 570 001





#### Smt. Anuradha Vastrad . KAS

Registrar

Karnataka State Law University Navanagar, Hubballi- 5

**Smt. Anuradha Vastrad** D/o Sri Chandrashekhar, she was born on 19<sup>th</sup