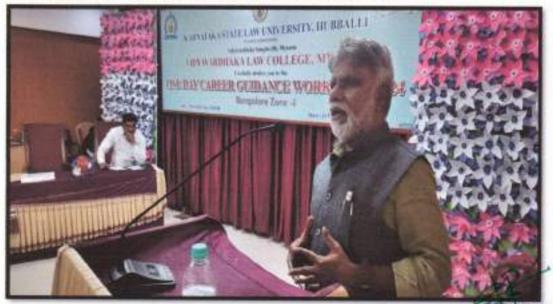

suing varied and rewarding career paths in law.





#### TECHNICAL SESSION 2 Topic: Personality Development for Young Minds

The second technical session of the career guidance workshop at Vidyavardhaka Law College, held from 1:15 PM to 2:45 PM, focused on "Personality Development for Young Minds" and was conducted by Prof. D. Anand, a professor at the BN Bahadur Institute of Management Sciences, Manasagangotri, Mysore. The session was moderated by Sri Mohan Kumar N, Assistant Professor at VVLC, Mysore.

Prof. Anand commenced his session with an engaging story from "Vaddaradhane" by Shivakoticharya, noted as the earliest extant prose work in Kannada. This story served as a prelude to his discussion on personality development, emphasizing the cultural and historical depth of the concept.



PRINCIPAL Vidyavardhaka Law College He explained that the word "personality" is derived from the Greek word "personare," which means "outfit" or "mask." Prof. Anand highlighted that personality development is a lifelong process, involving an amalgam of physical and psychological characteristics. He elaborated that these psychological characteristics include perception, attitude, values, learning, and motivation, and he provided detailed explanations for each. He emphasized the holistic nature of personality, which encompasses both physical attributes and psychological traits. He stressed that developing a balanced personality involves cultivating positive attitudes, strong values, and continuous learning and motivation. One of the key quotes he used to illustrate his point was "Kind hear