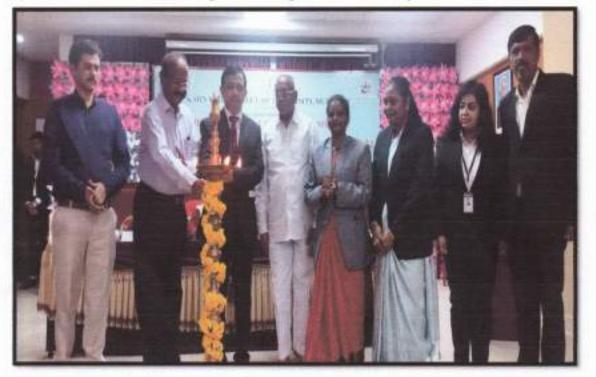

feedback and practical advice tailored to their individual career aspirations.

Overall, the one-day career guidance workshop was a resounding success, attended by about 200 students from different colleges and several faculty members. It provided a valuable platform for students to gain insights into the legal profession, develop essential skills, and prepare for their future careers. The workshop underscored Vidyavardhaka Law College's commitment to fostering the professional growth and development of students, ensuring they are well-equipped to face the challenges of the legal job market.

#### INAUGURATION

The event was graced by the presence of Hon'ble Sri Ravindra Hegde, Principal District and Sessions Judge of Mysore, who was invited as the chief guest to inaugurate the workshop.



The ceremony commenced with a warm welcome by Dr P Deepu, principal vidyavardhaka law college, setting a tone of enthusiasm and eagerness for the day's proceedings. Judge Ravindra Hegde, in his inaugural address, emphasized the critical importance of career guidance for law students standing at the threshold of their professional journeys. He highlighted the diverse opportunities available within the legal profession and underscored the significance of making informed career choices.

PRINCIPAL Vidyavardhaka Law College Mysore - 570 001

. 6



Judge Hegde shared his insights on the evolving legal landscape and the various sectors within it, such as judicial services, private practice, corporate law, and public sector roles. His personal anecdotes and professional experiences served as a