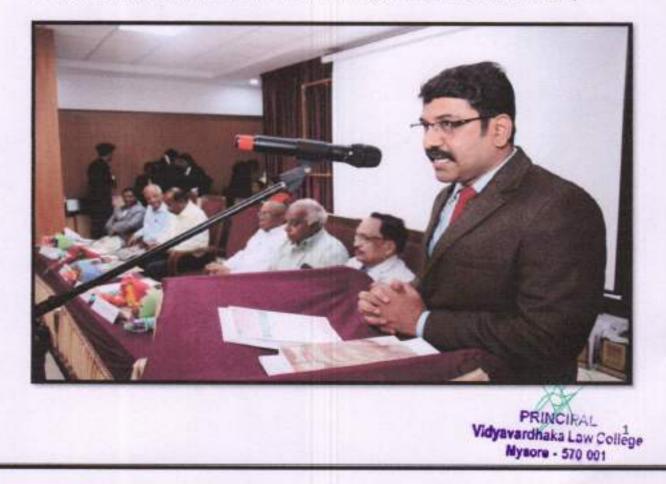

RT OF VALEDICTORY FUNCTION OF CURRICULAR & EXTRA CURRICULAR ACTIVITIES 2022-23 HELD ON 24-08-2023

The Students Council of our college organized 'Valedictory Function of Curricular & Extra Curricular Activities 2022-2023 on **24-08-2023** Prof. P. M. Chikkaboraiah Seminar Hall. Dr. Deepu.P, Principal welcomed everyone. This programme was presided over by Sri. Gundappa Gowda, Hon'ble President, Vidyavardhaka Sangha, Mysuru. Sri Dinesh B.G, Member Secretary, District Legal service Authority, Mysuru delivered valedictory speech. In his speech he highlighted the importance advocacy and practice. He said students should practice law to serve society. The poor and needy people should be benefited by our profession. The profession itself calls for service and providing this service is our duty.



He recalled his days of practice at bar and gave few examples of cases which he handled with his senior. He cited few instances as to how clients are exploited by the present system. He advised students to be cautious and take the practice of law seriously. The legal profession is a noble profession and people believe in advocates just like they believe in doctors who treat our disease.





Felicitation to rank holders and the first transgender to hold bachelor's degree in law from our college

PRINCIPAL Vidyavardhaka Law College Mysore - 570 001<sup>2</sup>



Delivering the chief guest speech Sri Venkatesh Prasad appreciated the talents of students on curricular and extra-curricular activities. He shared his experience of legal professionals when he was serving as a bank manager.

Pri