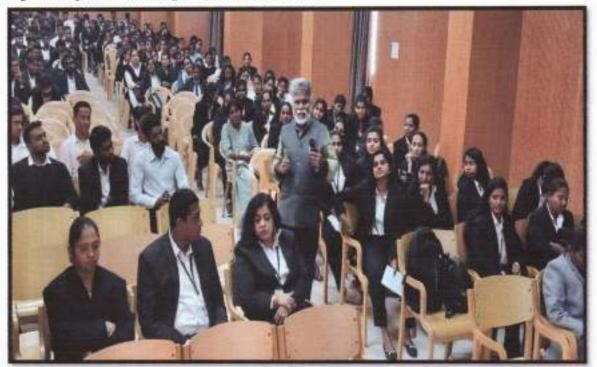

aits. He stressed that developing a balanced personality involves cultivating positive attitudes, strong values, and continuous learning and motivation. One of the key quotes he used to illustrate his point was "Kind heart behind bloody hands," emphasizing the complexity and depth of human character. He also quoted Abraham Lincoln, stating, "Have pride in your own deeds even if the world calls you mad," to inspire students to maintain self-belief and integrity despite external judgments. Before delving into these core aspects of personality development, he gave a brief introduction about active and passive listening. He highlighted the importance of active listening as a crucial skill in personal and professional development, contrasting it with passive listening to underscore its value.



The session was highly interactive, allowing students to engage with him and delve deeper into the concepts he presented. The interactive format encouraged students to share their thoughts and experiences, making the session dynamic and participatory. Hid session provided valuable insights into the importance of personality development for young minds, stressing that it is a continuous journey of growth and improvement. His use of historical anecdotes, inspirational quotes, and practical advice resonated with the students, leaving a lasting impact on their approach to personal and professional growth. The session concluded with a lively Q&A segment, where students posed questions and received personalized feedback from prof. Anand. His practical tips and profound insights equipped the st