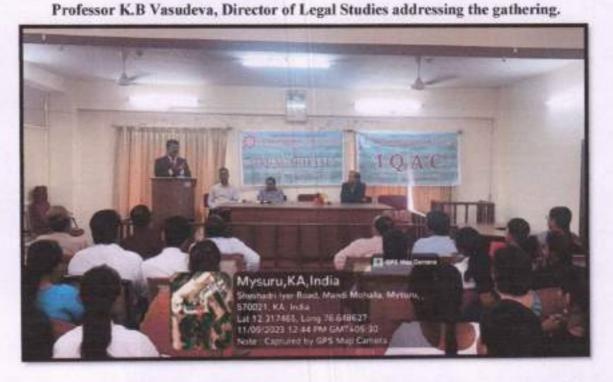

Prof. K.B. Vasudeva, Director of Legal Studies presided the function. In this occasion Teaching, Non-Teaching Staff and Students of our college were present.

PRINCIPAL Vidyavardhaka Law College Mysore - 570 001