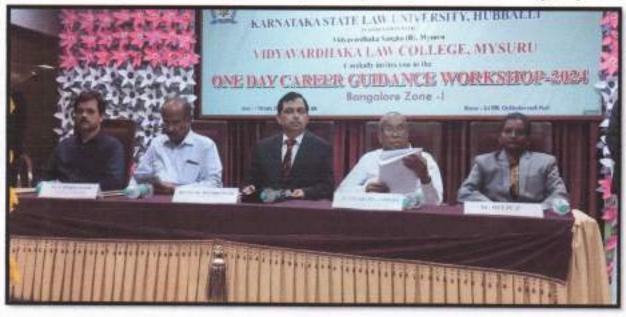

#### REPORT ON ONE DAY CAREER GUIDANCE WORKSHOP-2024 BANGALORE ZONE-1 ORGANIZED BY KARNATAKA STATE LAW UNIVERSITY, HUBBALLI

&

#### VIDYAVARDHAKA LAW COLLEGE, MYSURU

#### Brief Overview of the Programme

On July 27, 2024, Vidyavardhaka Law College, career guidance cell in association with Karnataka State Law University, Hubballi hosted a one-day career guidance workshop specifically tailored for finalyear students. The event aimed to equip students with the necessary skills and insights to successfully navigate the competitive job market and transition from academic life to professional career.

The workshop commenced at 10:00 AM at Sri PM Chikkaboraiah hall on 27th July 2024 with welcome and deep introduction speech delivered by Dr P Deepu, Principal Vidyavardhaka law college, Mysuru.



The workshop began with an inspiring inauguration by Hon'ble Sri Ravindra Hegde, Principal District and Sessions Judge of Mysore. His address set the tone for the day, emphasizing the importance of career planning and professional development in the legal field. Hon'ble judge highlighted various career opportunities and shared his own experiences to motivate the students.

Following the inauguration, Gundappa Gowda Sir delivered the presidential address, reinforcing the college's commitment to student development and success. He stressed the significance of such workshops in bridging the gap between academic knowledge and practical application, thereby enhancing the employability of graduates. His words underscored the college's dedication to providing comprehensive carear support to its