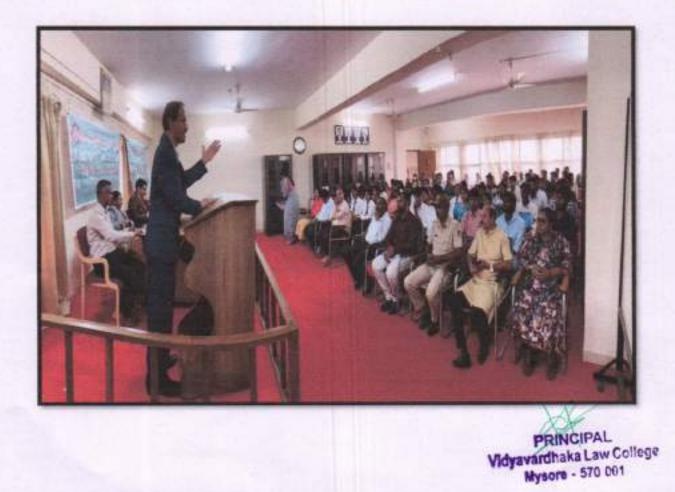

Prof. K.B. Vasudeva, Director of Legal Studies presided the function. In this occasion Teaching, Non-Teaching Staff and Students of our college were present.

PRINCIPAL Vidyavardhaka Law College Mysore - 570 001