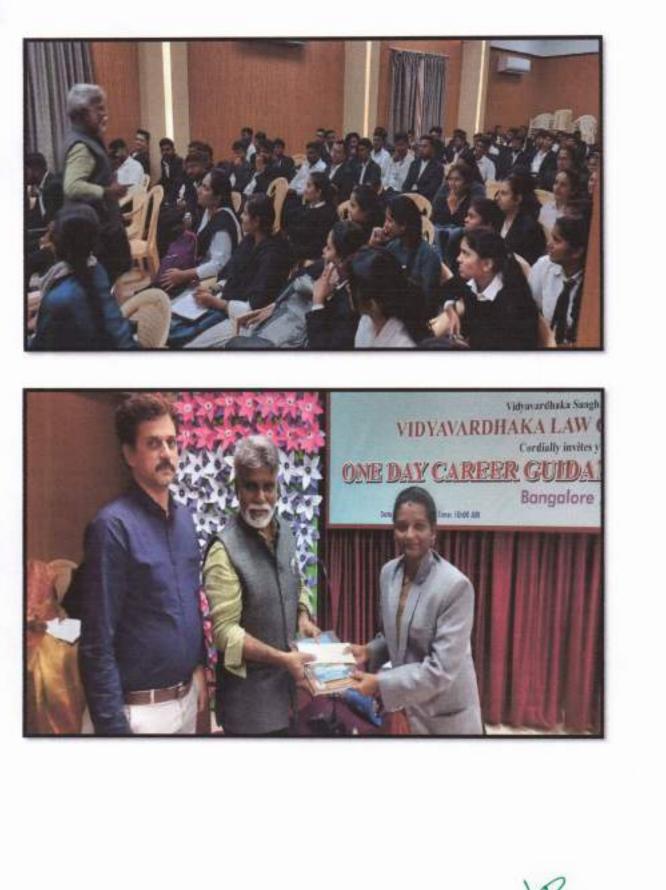

at encouraged students to share their thoughts and experiences, making the session dynamic and participatory. Hid session provided valuable insights into the importance of personality development for young minds, stressing that it is a continuous journey of growth and improvement. His use of historical anecdotes, inspirational quotes, and practical advice resonated with the students, leaving a lasting impact on their approach to personal and professional growth. The session concluded with a lively Q&A segment, where students posed questions and received personalized feedback from prof. Anand. His practical tips and profound insights equipped the students with a better understanding of personality development and its significance in achieving success in their careers and personal lives.





.

PRINCIPAL

Mysore - 570 001

#### VALEDICTORY

The one-day career guidance workshop at Vidyavardhaka Law College concluded with a valedictory session from 3:00 PM to 3:30 PM, presided over and addressed by Er. Shivalingaiah S, Chairman of CMC, VVLC Mysore. Er. Shivalingaiah began by commending the efforts of organizers, speakers, and participants, emphasizing the importance of career guidance and personality development in shaping the future of law graduates. He reflected on the key topics discussed throughout the day and encouraged students to apply the insights gained to their professional journeys with dedication and integrity.



He also highlighted the evolving landscape of the legal profession and the importance of specialization and continuous learning. Er. Shivalingaiah expres