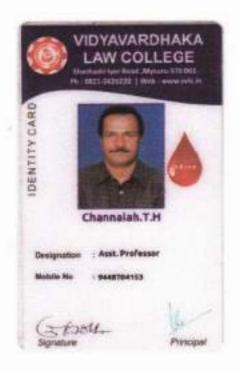

|



Princ

IDENTITY CARD

Denigr Mobile N Email

> -Signit

IDENTITY CARD

Designa Multibe N Email

11-2-25-Sgnature



PL\_282



î

.





PINCIPAL Vidyavardhaka Law Colleg-Mysore - 570 001

¥

٠

#### **COVID Vaccination Drive**

Vidyavardhaka Law College, Mysuru organized a one day Free 1<sup>st</sup> Dose Vaccination Drive for VVLC Staff & Students with the medical aid of Primary Health Centre of Mysuru City Corporation on 6<sup>th</sup> July 2021.



A Staff of VVLC vaccinating his 1st Covisheild

Vidyavardhaka Law College, Mysuru organized a one day Free 1<sup>st</sup> and 2<sup>nd</sup> dose Vaccination Drive for VVLC Staff and Students on 22<sup>nd</sup> October 2022 with the medical aid of Primary Health Centre of Mysuru City Corporation.



Felicitation for faculty for securing Ph.D in Law



Felicitation to Dr. Prakruthi A.R



Felicitation to Dr. Deepu.P



## Felicitation to Retired Employees



Sri Giriraju,