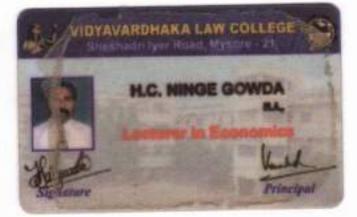

|



Princ

IDENTITY CARD

Denigr Mobile N Email

> -Signit

IDENTITY CARD

Designa Multibe N Email

11-2-25-Sgnature



PL\_282



î

.





PINCIPAL Vidyavardhaka Law Colleg-Mysore - 570 001

¥

٠

#### **COVID Vaccination Drive**

Vidyavardhaka Law College, Mysuru organized a one day Free 1<sup>st</sup> Dose Vaccination Drive for VVLC Staff & Students with the medical aid of Primary Health Centre of Mysuru City Corporation on 6<sup>th</sup> July 2021.



A Staff of VVLC vaccinating his 1st Covisheild

Vidyavardhaka Law College, Mysuru organized a one day Free 1<sup>st</sup> and 2<sup>nd</sup> dose Vaccination Drive for VVLC Staff and Students on 22<sup>nd</sup> October 2022 with the medical aid of Primary Health Centre of Mysuru City Corporation.



Felicitation for faculty for securing Ph.D in Law



Felicitation to Dr. Prakruthi A.R



Felicitation to Dr. Deepu.P



## Felicitation to Retired Employee