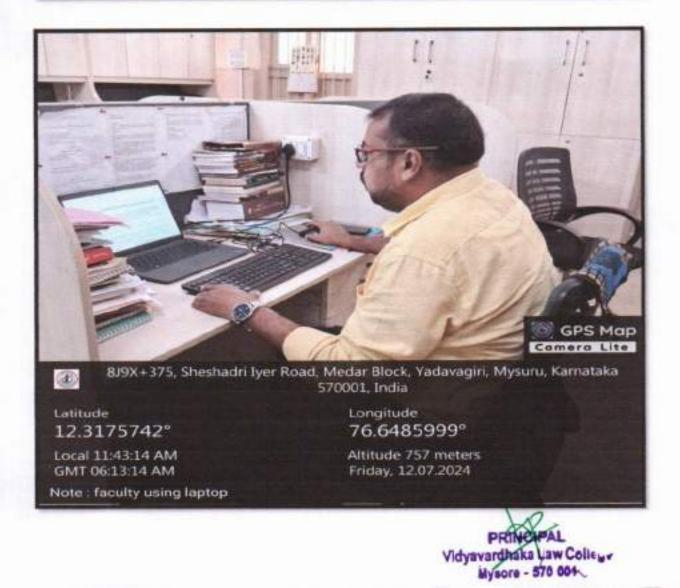

## VIDYAVARDHAKA LAW COLLEGE,

SHESHADRI IYER ROAD, MYSURU-1

| SL.No | Particulars                              |
|-------|------------------------------------------|
| 1     | Special Leave                            |
| 2     | OOD (Leave on Duty)                      |
| 3     | Earned Leave                             |
| 4     | Casual Leave/Restricted Holidays         |
| 5     | Maternity Leave                          |
| 6     | LIC                                      |
| 7     | Group Medi claim Insurance               |
| 8     | Festival advance                         |
| 9     | EPF                                      |
| 10    | ESIC                                     |
| 11    | Gratuity                                 |
| 12    | ID cards                                 |
| 13    | Programmes organized for staff           |
| 14    | Faculty participation as resource person |
| 15    | Faculty using Laptops                    |