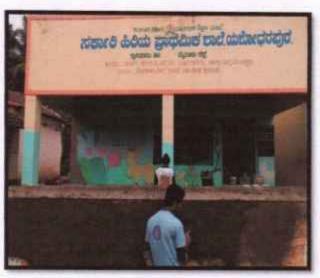

# ಆಹ್ವಾನ ಪತ್ರಿಕೆ

ದಿನಾಂಶ 01-07-2023 ರಂದ 07-07-2023ರ ವರೆಗೆ ಶಿಜರ ಜ್ಞರ್ : ಯಕೋಧರಮರ ಗ್ರಾಮ ಹುಣಸೂರು ತಾಲ್ಲೂಕು, ಮೈಸೂರು ಜಿಲ್ಲೆ, (ಮೈಸೂರಿನಿಂದ 51 ಕಿ.ಮೀ.)

| ್ಷಮತ್ರಿ ಕ್ರೀ | THOM |      |   |
|--------------|------|------|---|
|              |      |      |   |
|              |      |      |   |
|              |      | <br> | _ |
|              |      |      |   |