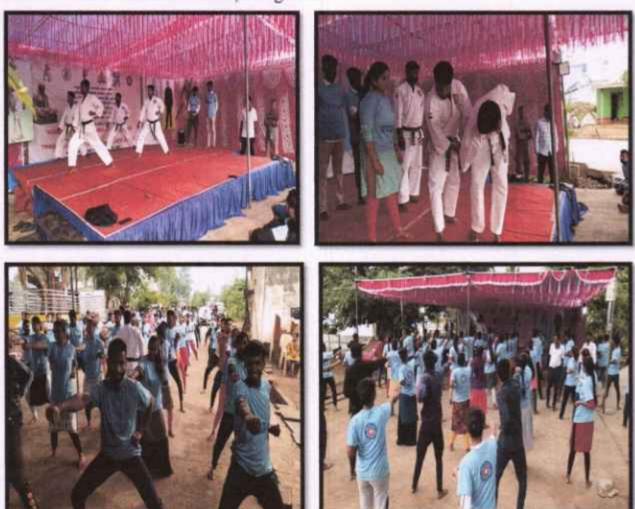

#### ಶಿಜರದ ಯೋಜನೆಗಳು

- 1. ಗ್ರಾಮ ಸ್ವಚ್ಚತೆ
- 2. ರಸ್ತೆ ಚರಂಡಿ, ಇಂಗು ಬಚ್ಚಲು ನಿರ್ಮಾಣ
- 3. ಉಪನ್ಯಾಸ ಮತ್ತು ಸಾಂಸ್ಕೃತಿಕ ಕಾರ್ಯಕ್ರಮ
- 4. ಪರಿಸರ ಸಂರಕ್ಷಣೆ ಮತ್ತು ರೈತರ ಬದುಕು ರೂಪಿಸುವುದು
- 5. ಸಾಮಾಜಿಕ ಸೌಹಾರ್ದತೆ ಮತ್ತು ರಾಷ್ಟ್ರೀಯ ಭಾವೈಕೃತೆ ಮೂಡಿಸುವುದು
- 6. ನೀರಿನ ಸದ್ಭಳಕ್ಕೆ ಮಿತಬಳಕೆಯಲ್ಲಿ ಅರಿವು
- 7. ಸಾಮಾಜಿಕ ಜಾಗೃತಿ ಮೂಡಿಸುವ ಜಾತಾ
- 8. ಜಾನುವಾರುಗಳಿಗೆ ಮತ್ತು ಗ್ರಾಮಸ್ಥರಿಗೆ ಆರೋಗ್ಯ ಅರಿವು

# ಶಿಜರದ ದೈನಂದಿನ ಕಾರ್ಯಕ್ರಮಗಳು

ಬೆಳಿಗ್ಗೆ 5.30 ಗಂಟೆಗೆ ಶುಭೋದಯ ಬೆಳಿಗ್ಗೆ 5.30 ರಿಂದ 6.30 ರವರೆಗೆ ನಿತ್ಯ ಕರ್ಮಗಳು 6.30 ರಿಂದ 7.00 ರವರೆಗೆ ಧ್ವಡಾರೋಹಣ 7.00 ರಿಂದ 7.30 ರವರೆಗೆ ಸರಳ ವ್ಯಾಯಮ 8.00 ರಿಂದ 8.30 ರವರೆಗೆ ಉಪಹಾರ 9.00 ರಿಂದ 12.00 ರವರೆಗೆ ಶ್ರಮದಾನ

ವ್ಯಕ್ತಿತ್ವ ವಿಕಾಸ ಹಾಗೂ ದಿನಚರಿ ಪರಿಶೀಲನೆ ಚಹಾವಿರಾಮ

ವಿಶೇಷ ಉಪನ್ಯಾಸ ಸಾಂಸ್ಕೃತಿಕ ಕಾರ್ಯಕ್ರಮ

ಊಟ ದಿನಚರಿ ಬರೆಯುವುದು ದಿನದ ಚಟುವಟಿಕೆಗಳ ಮುಕ್ತಾಯ