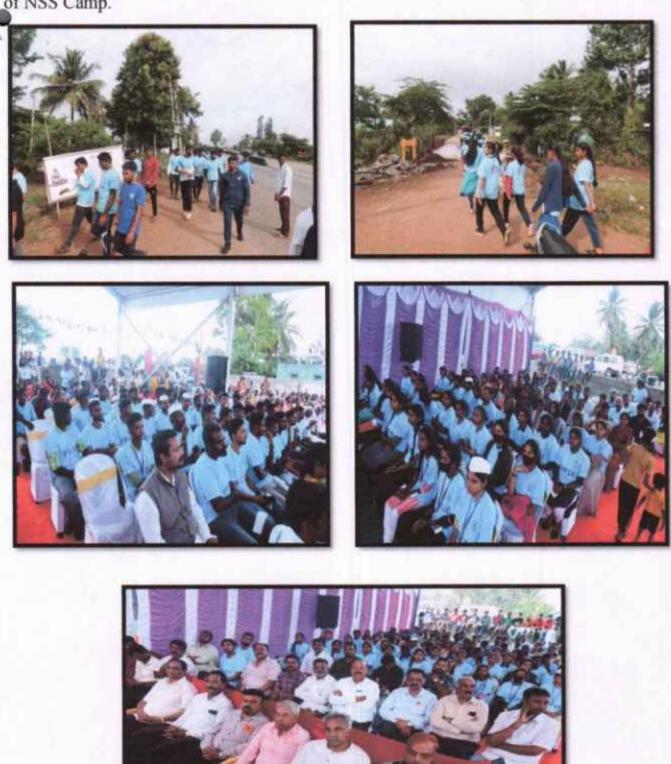

# ರಾ.ಸೇ.ಯೋ ವಾರ್ಷಿಕ ವಿಶೇಷ ಶಿಜರ 2022-23

'ಆರೋಗ್ಯಕರ ಸಮಾಜಕ್ಕಾಗಿ ಆರೋಗ್ಯಕರ ಯುವಜನತೆ ಮತ್ತು ಗಾಂಭಿ–ಯಶೋಧರಮ್ಮ ದಾಸಪ್ಪ ವ್ಯಕ್ತಿ ವಿಚಾರಗಳ ಪ್ರಸ್ತುತತೆ'

# ಆಹ್ವಾನ ಪತ್ರಿಕೆ

ದಿನಾಂಶ 01-07-2023 ರಂದ 07-07-2023ರ ವರೆಗೆ ಶಿಜರ ಜ್ಞರ್ : ಯಕೋಧರಮರ ಗ್ರಾಮ ಹುಣಸೂರು ತಾಲ್ಲೂಕು, ಮೈಸೂರು ಜಿಲ್ಲೆ, (ಮೈಸೂರಿನಿಂದ 51 ಕಿ.ಮೀ.)

| ್ಷಮತ್ರಿ ಕ್ರೀ | THOM |      |   |
|--------------|------|------|---|
|              |      |      |   |
|              |      |      |   |
|              |      | <br> | _ |
|              |      |      |   |