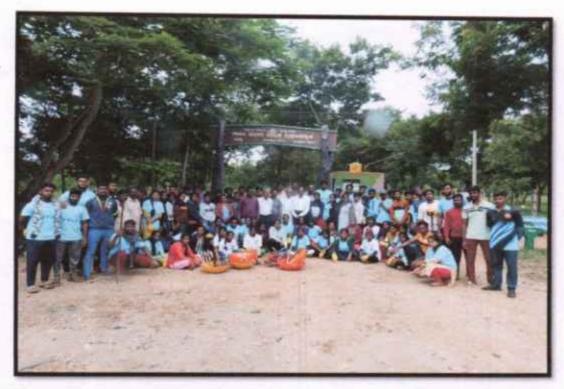

# ರಾ.ಸೇ.ಯೋ ವಾರ್ಷಿಕ ವಿಶೇಷ ಶಿಜರ 2022-23

'ಆರೋಗ್ಯಕರ ಸಮಾಜಕ್ಕಾಗಿ ಆರೋಗ್ಯಕರ ಯುವಜನತೆ ಮತ್ತು ಗಾಂಭಿ–ಯಶೋಧರಮ್ಮ ದಾಸಪ್ಪ ವ್ಯಕ್ತಿ ವಿಚಾರಗಳ ಪ್ರಸ್ತುತತೆ'

# ಆಹ್ವಾನ ಪತ್ರಿಕೆ

ದಿನಾಂಶ 01-07-2023 ರಂದ 07-07-2023ರ ವರೆಗೆ ಶಿಜರ ಜ್ಞರ್ : ಯಕೋಧರಮರ ಗ್ರಾಮ ಹುಣಸೂರು ತಾಲ್ಲೂಕು, ಮೈಸೂರು ಜಿಲ್ಲೆ, (ಮೈಸೂರಿನಿಂದ 51 ಕಿ.ಮೀ.)

| ್ಷಮತ್ರಿ ಕ್ರೀ | THOM |      |   |
|--------------|------|------|---|
|              |      |      |   |
|              |      |      |   |
|              |      | <br> | _ |
|              |      |      |   |