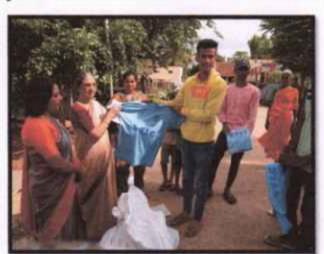

#### ಶಿಜರದ ಯೋಜನೆಗಳು

- 1. ಗ್ರಾಮ ಸ್ವಚ್ಚತೆ
- 2. ರಸ್ತೆ ಚರಂಡಿ, ಇಂಗು ಬಚ್ಚಲು ನಿರ್ಮಾಣ
- 3. ಉಪನ್ಯಾಸ ಮತ್ತು ಸಾಂಸ್ಕೃತಿಕ ಕಾರ್ಯಕ್ರಮ
- 4. ಪರಿಸರ ಸಂರಕ್ಷಣೆ ಮತ್ತು ರೈತರ ಬದುಕು ರೂಪಿಸುವುದು
- 5. ಸಾಮಾಜಿಕ ಸೌಹಾರ್ದತೆ ಮತ್ತು ರಾಷ್ಟ್ರೀಯ ಭಾವೈಕೃತೆ ಮೂಡಿಸುವುದು
- 6. ನೀರಿನ ಸದ್ಭಳಕ್ಕೆ ಮಿತಬಳಕೆಯಲ್ಲಿ ಅರಿವು
- 7. ಸಾಮಾಜಿಕ ಜಾಗೃತಿ ಮೂಡಿಸುವ ಜಾತಾ
- 8. ಜಾನುವಾರುಗಳಿಗೆ ಮತ್ತು ಗ್ರಾಮಸ್ಥರಿಗೆ ಆರೋಗ್ಯ ಅರಿವು