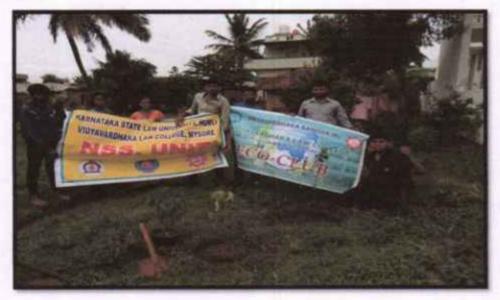

#### ಶಿಜರದ ಯೋಜನೆಗಳು

- 1. ಗ್ರಾಮ ಸ್ವಚ್ಚತೆ
- 2. ರಸ್ತೆ ಚರಂಡಿ, ಇಂಗು ಬಚ್ಚಲು ನಿರ್ಮಾಣ
- 3. ಉಪನ್ಯಾಸ ಮತ್ತು ಸಾಂಸ್ಕೃತಿಕ ಕಾರ್ಯಕ್ರಮ
- 4. ಪರಿಸರ ಸಂರಕ್ಷಣೆ ಮತ್ತು ರೈತರ ಬದುಕು ರೂಪಿಸುವುದು
- 5. ಸಾಮಾಜಿಕ ಸೌಹಾರ್ದತೆ ಮತ್ತು ರಾಷ್ಟ್ರೀಯ ಭಾವೈಕೃತೆ ಮೂಡಿಸುವುದು
- 6. ನೀರಿನ ಸದ್ಭಳಕ್ಕೆ ಮಿತಬಳಕೆಯಲ್ಲಿ ಅರಿವು
- 7. ಸಾಮಾಜಿಕ ಜಾಗೃತಿ ಮೂಡಿಸುವ ಜಾತಾ
- 8. ಜಾನುವಾರುಗಳಿಗೆ ಮತ್ತು ಗ್ರಾಮಸ್ಥರಿಗೆ ಆರೋಗ್ಯ ಅರಿವು

# ವಿದ್ಯಾವರ್ಧಕ ಸಂಘ (ರಿ.) ಮೈಸೂರು

ಕರ್ನಾಟಕ ರಾಜ್ಯ ಕಾನೂನು ವಿಶ್ವವಿದ್ಯಾನಿಲಯ ರಾಷ್ಟ್ರೀಯ ಸೇವಾ ಯೋಜನೆ ವಿದ್ಯಾವರ್ಧಕ ಕಾನೂನು ಕಾಲೇಜು ಹಾಗೂ ಕರ್ನಾಟಕ ಗಾಂದಿ ಸ್ಮಾರಕ ನಿಧಿ, ಬೆಂಗಳೂರು ಇವರ ಸಂಯುಕ್ತ ಆಶ್ರಯದಲ್ಲಿ

# ರಾ.ಸೇ.ಯೋ ವಾರ್ಷಿಕ ವಿಶೇಷ ಶಿಜರ 2022-23

'ಆರೋಗ್ಯಕರ ಸಮಾಜಕ್ಕಾಗಿ ಆರೋಗ್ಯಕರ ಯುವಜನತೆ ಮತ್ತು ಗಾಂಭಿ–ಯಶೋಧರಮ್ಮ ದಾಸಪ್ಪ ವ್ಯಕ್ತಿ ವಿಚಾರಗಳ ಪ್ರಸ್ತುತತೆ'

# ಆಹ್ವಾನ ಪತ್ರಿಕೆ

ದಿನಾಂಶ 01-07-2023 ರಂದ 07-07-2023ರ ವರೆಗೆ ಶಿಜರ ಜ್ಞರ್ : ಯಕೋಧರಮರ ಗ್ರಾಮ ಹುಣಸೂರು ತಾಲ್ಲೂಕು, ಮೈಸೂರು ಜಿಲ್ಲೆ, (ಮೈಸೂರಿನಿಂದ 51 ಕಿ.ಮೀ.)

| ್ಷಮತ್ರಿ ಕ್ರೀ | THOM |      |   |
|--------------|------|------|---|
|              |      |      |   |
|              |      |      |   |
|              |      | <br> | _ |
|              |      |      |   |