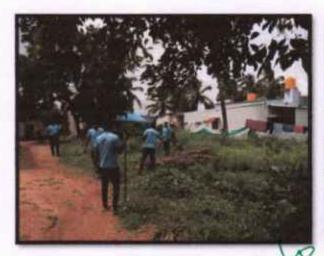

# ಶಿಜರದ ದೈನಂದಿನ ಕಾರ್ಯಕ್ರಮಗಳು

ಬೆಳಿಗ್ಗೆ 5.30 ಗಂಟೆಗೆ ಶುಭೋದಯ ಬೆಳಿಗ್ಗೆ 5.30 ರಿಂದ 6.30 ರವರೆಗೆ ನಿತ್ಯ ಕರ್ಮಗಳು 6.30 ರಿಂದ 7.00 ರವರೆಗೆ ಧ್ವಡಾರೋಹಣ 7.00 ರಿಂದ 7.30 ರವರೆಗೆ ಸರಳ ವ್ಯಾಯಮ 8.00 ರಿಂದ 8.30 ರವರೆಗೆ ಉಪಹಾರ 9.00 ರಿಂದ 12.00 ರವರೆಗೆ ಶ್ರಮದಾನ