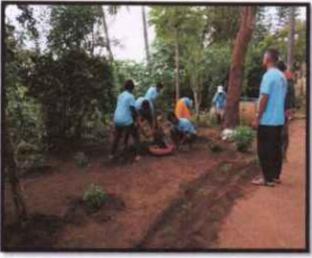

# ಶಿಜರದ ದೈನಂದಿನ ಕಾರ್ಯಕ್ರಮಗಳು

ಬೆಳಿಗ್ಗೆ 5.30 ಗಂಟೆಗೆ ಶುಭೋದಯ ಬೆಳಿಗ್ಗೆ 5.30 ರಿಂದ 6.30 ರವರೆಗೆ ನಿತ್ಯ ಕರ್ಮಗಳು 6.30 ರಿಂದ 7.00 ರವರೆಗೆ ಧ್ವಡಾರೋಹಣ 7.00 ರಿಂದ 7.30 ರವರೆಗೆ ಸರಳ ವ್ಯಾಯಮ 8.00 ರಿಂದ 8.30 ರವರೆಗೆ ಉಪಹಾರ 9.00 ರಿಂದ 12.00 ರವರೆಗೆ ಶ್ರಮದಾನ