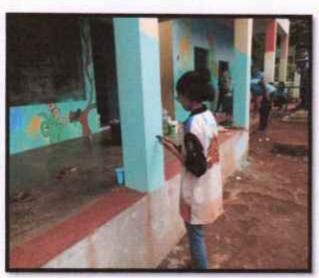

# ಶಿಜರದ ದೈನಂದಿನ ಕಾರ್ಯಕ್ರಮಗಳು

ಬೆಳಿಗ್ಗೆ 5.30 ಗಂಟೆಗೆ ಶುಭೋದಯ ಬೆಳಿಗ್ಗೆ 5.30 ರಿಂದ 6.30 ರವರೆಗೆ ನಿತ್ಯ ಕರ್ಮಗಳು 6.30 ರಿಂದ 7.00 ರವರೆಗೆ ಧ್ವಡಾರೋಹಣ 7.00 ರಿಂದ 7.30 ರವರೆಗೆ ಸರಳ ವ್ಯಾಯಮ 8.00 ರಿಂದ 8.30 ರವರೆಗೆ ಉಪಹಾರ 9.00 ರಿಂದ 12.00 ರವರೆಗೆ ಶ್ರಮದಾನ