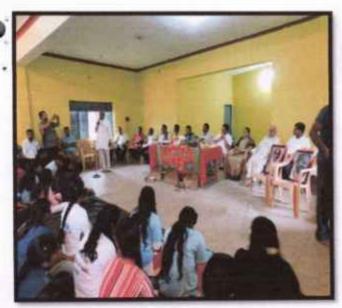

# ರಾ.ಸೇ.ಯೋ ವಾರ್ಷಿಕ ವಿಶೇಷ ಶಿಜರ 2022-23

'ಆರೋಗ್ಯಕರ ಸಮಾಜಕ್ಕಾಗಿ ಆರೋಗ್ಯಕರ ಯುವಜನತೆ ಮತ್ತು ಗಾಂಭಿ–ಯಶೋಧರಮ್ಮ ದಾಸಪ್ಪ ವ್ಯಕ್ತಿ ವಿಚಾರಗಳ ಪ್ರಸ್ತುತತೆ'

# ಆಹ್ವಾನ ಪತ್ರಿಕೆ

ದಿನಾಂಶ 01-07-2023 ರಂದ 07-07-2023ರ ವರೆಗೆ ಶಿಜರ ಜ್ಞರ್ : ಯಕೋಧರಮರ ಗ್ರಾಮ ಹುಣಸೂರು ತಾಲ್ಲೂಕು, ಮೈಸೂರು ಜಿಲ್ಲೆ, (ಮೈಸೂರಿನಿಂದ 51 ಕಿ.ಮೀ.)

| ್ಷಮತ್ರಿ ಕ್ರೀ | THOM |      |   |
|--------------|------|------|---|
|              |      |      |   |
|              |      |      |   |
|              |      | <br> | _ |
|              |      |      |   |

#### ಡಾ. ವಿಷ್ಣ. ಪಿ.

ಪ್ರಾಂಕುಪಾಲರು ಮತ್ತು ಶಿವಿರದ ನಿರ್ದೇಶಕರು

### ವೈಂ. ಶೆ.ಅ ವಾಸುದೇವ,

ನಿರ್ದೇಶಕರು, ಕಾನೂನು ಅಧ್ಯಯನ ವಿಭಾಗ, ಮತ್ತು ಶಿಬಿರದ ಸಲಹೆಗಾರರು.

ಡಾ. ಕುಮಾರ ಎನ್.ಜಿ. ಸಹಾಯಕ ಪ್ರಾಧ್ಯಾಪಕರು ಮತ್ತು ಶಿವಿರಾಧಿಕಾರಿಗಳು. ಶ್ರೀ ಎಡ್.ಎನ್ ಕಿವಜುಮಾರ, ಸಹಾಯಕ ಪ್ರಾಧ್ಯಾಪಕರು, ಮತ್ತು ಸಹ ಶಿವಿರಾಧಿಕಾರಿಗಳು