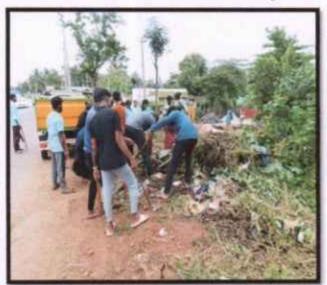

#### ಶಿಜರದ ಯೋಜನೆಗಳು

- 1. ಗ್ರಾಮ ಸ್ವಚ್ಚತೆ
- 2. ರಸ್ತೆ ಚರಂಡಿ, ಇಂಗು ಬಚ್ಚಲು ನಿರ್ಮಾಣ
- 3. ಉಪನ್ಯಾಸ ಮತ್ತು ಸಾಂಸ್ಕೃತಿಕ ಕಾರ್ಯಕ್ರಮ
- 4. ಪರಿಸರ ಸಂರಕ್ಷಣೆ ಮತ್ತು ರೈತರ ಬದುಕು ರೂಪಿಸುವುದು
- 5. ಸಾಮಾಜಿಕ ಸೌಹಾರ್ದತೆ ಮತ್ತು ರಾಷ್ಟ್ರೀಯ ಭಾವೈಕೃತೆ ಮೂಡಿಸುವುದು
- 6. ನೀರಿನ ಸದ್ಭಳಕ್ಕೆ ಮಿತಬಳಕೆಯಲ್ಲಿ ಅರಿವು
- 7. ಸಾಮಾಜಿಕ ಜಾಗೃತಿ ಮೂಡಿಸುವ ಜಾತಾ
- 8. ಜಾನುವಾರುಗಳಿಗೆ ಮತ್ತು ಗ್ರಾಮಸ್ಥರಿಗೆ ಆರೋಗ್ಯ ಅರಿವು

# ಶಿಜರದ ದೈನಂದಿನ ಕಾರ್ಯಕ್ರಮಗಳು

ಬೆಳಿಗ್ಗೆ 5.30 ಗಂಟೆಗೆ ಶುಭೋದಯ ಬೆಳಿಗ್ಗೆ 5.30 ರಿಂದ 6.30 ರವರೆಗೆ ನಿತ್ಯ ಕರ್ಮಗಳು 6.30 ರಿಂದ 7.00 ರವರೆಗೆ ಧ್ವಡಾರೋಹಣ 7.00 ರಿಂದ 7.30 ರವರೆಗೆ ಸರಳ ವ್ಯಾಯಮ 8.00 ರಿಂದ 8.30 ರವರೆಗೆ ಉಪಹಾರ 9.00 ರಿಂದ 12.00 ರವರೆಗೆ ಶ್ರಮದಾನ