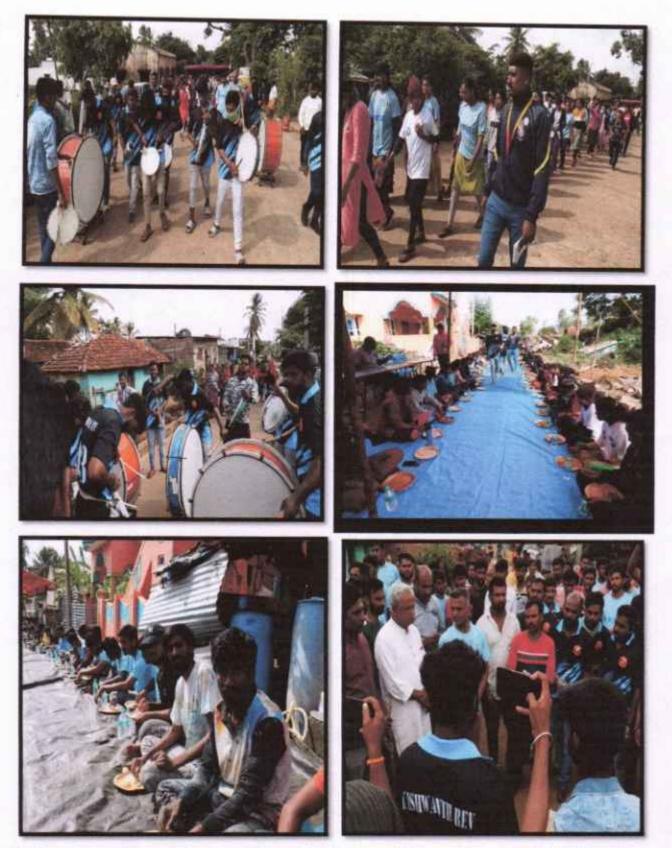

# ಆಹ್ವಾನ ಪತ್ರಿಕೆ

ದಿನಾಂಶ 01-07-2023 ರಂದ 07-07-2023ರ ವರೆಗೆ ಶಿಜರ ಜ್ಞರ್ : ಯಕೋಧರಮರ ಗ್ರಾಮ ಹುಣಸೂರು ತಾಲ್ಲೂಕು, ಮೈಸೂರು ಜಿಲ್ಲೆ, (ಮೈಸೂರಿನಿಂದ 51 ಕಿ.ಮೀ.)

| ್ಷಮತ್ರಿ ಕ್ರೀ | THOM |      |   |
|--------------|------|------|---|
|              |      |      |   |
|              |      |      |   |
|              |      | <br> | _ |
|              |      |      |   |

# ಶಿಜರದ ದೈನಂದಿನ ಕಾರ್ಯಕ್ರಮಗಳು

ಬೆಳಿಗ್ಗೆ 5.30 ಗಂಟೆಗೆ ಶುಭೋದಯ ಬೆಳಿಗ್ಗೆ 5.30 ರಿಂದ 6.30 ರವರೆಗೆ ನಿತ್ಯ ಕರ್ಮಗಳು 6.30 ರಿಂದ 7.00 ರವರೆಗೆ ಧ್ವಡಾರೋಹಣ 7.00 ರಿಂದ 7.30 ರವರೆಗೆ ಸರಳ ವ್ಯಾಯಮ 8.00 ರಿಂದ 8.30 ರವರೆಗೆ ಉಪಹಾರ 9.00 ರಿಂದ 12.00 ರವರೆಗೆ ಶ್ರಮದಾನ