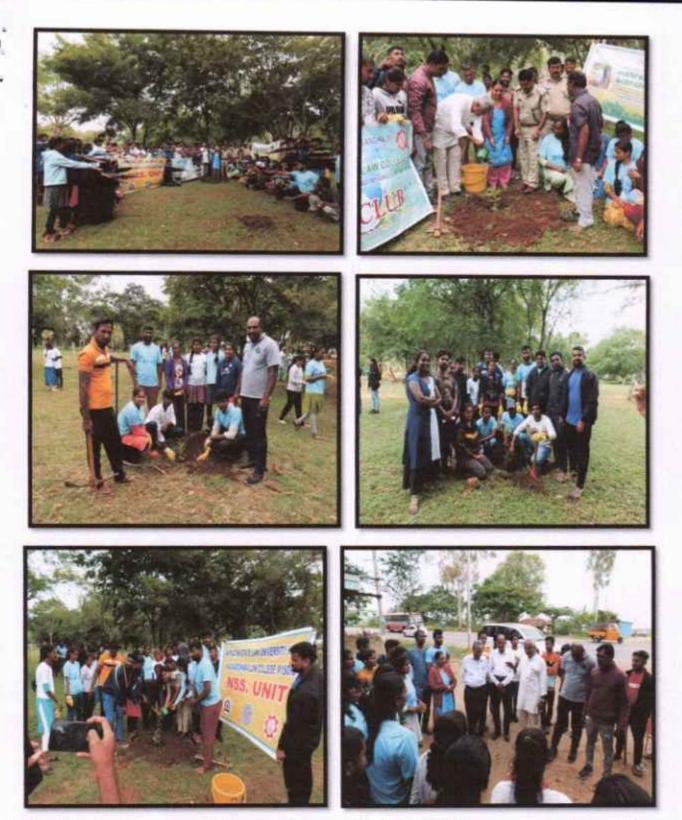

#### ಶಿಜರದ ಯೋಜನೆಗಳು

- 1. ಗ್ರಾಮ ಸ್ವಚ್ಚತೆ
- 2. ರಸ್ತೆ ಚರಂಡಿ, ಇಂಗು ಬಚ್ಚಲು ನಿರ್ಮಾಣ
- 3. ಉಪನ್ಯಾಸ ಮತ್ತು ಸಾಂಸ್ಕೃತಿಕ ಕಾರ್ಯಕ್ರಮ
- 4. ಪರಿಸರ ಸಂರಕ್ಷಣೆ ಮತ್ತು ರೈತರ ಬದುಕು ರೂಪಿಸುವುದು
- 5. ಸಾಮಾಜಿಕ ಸೌಹಾರ್ದತೆ ಮತ್ತು ರಾಷ್ಟ್ರೀಯ ಭಾವೈಕೃತೆ ಮೂಡಿಸುವುದು
- 6. ನೀರಿನ ಸದ್ಭಳಕ್ಕೆ ಮಿತಬಳಕೆಯಲ್ಲಿ ಅರಿವು
- 7. ಸಾಮಾಜಿಕ ಜಾಗೃತಿ ಮೂಡಿಸುವ ಜಾತಾ
- 8. ಜಾನುವಾರುಗಳಿಗೆ ಮತ್ತು ಗ್ರಾಮಸ್ಥರಿಗೆ ಆರೋಗ್ಯ ಅರಿವು

# ಶಿಜರದ ದೈನಂದಿನ ಕಾರ್ಯಕ್ರಮಗಳು

ಬೆಳಿಗ್ಗೆ 5.30 ಗಂಟೆಗೆ ಶುಭೋದಯ ಬೆಳಿಗ್ಗೆ 5.30 ರಿಂದ 6.30 ರವರೆಗೆ ನಿತ್ಯ ಕರ್ಮಗಳು 6.30 ರಿಂದ 7.00 ರವರೆಗೆ ಧ್ವಡಾರೋಹಣ 7.00 ರಿಂದ 7.30 ರವರೆಗೆ ಸರಳ ವ್ಯಾಯಮ 8.00 ರಿಂದ 8.30 ರವರೆಗೆ ಉಪಹಾರ 9.00 ರಿಂದ 12.00 ರವರೆಗೆ ಶ್ರಮದಾನ