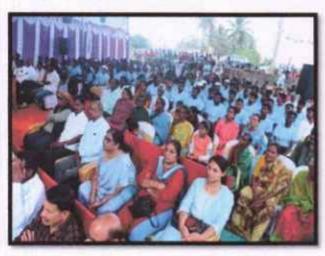

# ರಾ.ಸೇ.ಯೋ ವಾರ್ಷಿಕ ವಿಶೇಷ ಶಿಜರ 2022-23

'ಆರೋಗ್ಯಕರ ಸಮಾಜಕ್ಕಾಗಿ ಆರೋಗ್ಯಕರ ಯುವಜನತೆ ಮತ್ತು ಗಾಂಭಿ–ಯಶೋಧರಮ್ಮ ದಾಸಪ್ಪ ವ್ಯಕ್ತಿ ವಿಚಾರಗಳ ಪ್ರಸ್ತುತತೆ'

# ಆಹ್ವಾನ ಪತ್ರಿಕೆ

ದಿನಾಂಶ 01-07-2023 ರಂದ 07-07-2023ರ ವರೆಗೆ ಶಿಜರ ಜ್ಞರ್ : ಯಕೋಧರಮರ ಗ್ರಾಮ ಹುಣಸೂರು ತಾಲ್ಲೂಕು, ಮೈಸೂರು ಜಿಲ್ಲೆ, (ಮೈಸೂರಿನಿಂದ 51 ಕಿ.ಮೀ.)

| ್ಷಮತ್ರಿ ಕ್ರೀ | THOM |      |   |
|--------------|------|------|---|
|              |      |      |   |
|              |      |      |   |
|              |      | <br> | _ |
|              |      |      |   |