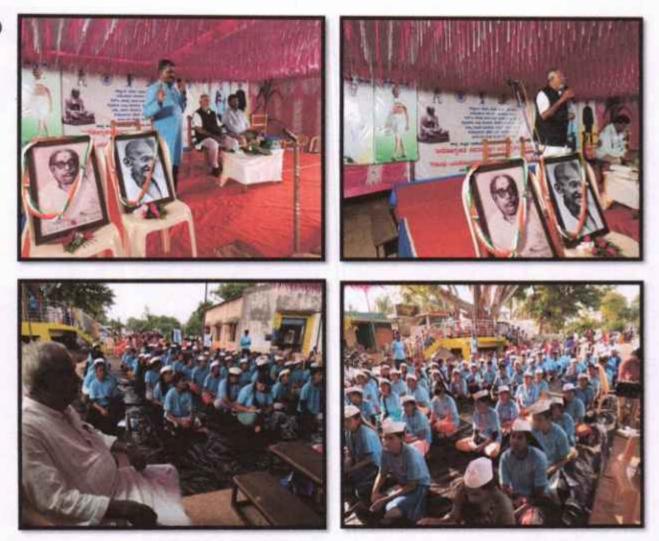

# ರಾ.ಸೇ.ಯೋ ವಾರ್ಷಿಕ ವಿಶೇಷ ಶಿಜರ 2022-23

'ಆರೋಗ್ಯಕರ ಸಮಾಜಕ್ಕಾಗಿ ಆರೋಗ್ಯಕರ ಯುವಜನತೆ ಮತ್ತು ಗಾಂಭಿ–ಯಶೋಧರಮ್ಮ ದಾಸಪ್ಪ ವ್ಯಕ್ತಿ ವಿಚಾರಗಳ ಪ್ರಸ್ತುತತೆ'

# ಆಹ್ವಾನ ಪತ್ರಿಕೆ

ದಿನಾಂಶ 01-07-2023 ರಂದ 07-07-2023ರ ವರೆಗೆ ಶಿಜರ ಜ್ಞರ್ : ಯಕೋಧರಮರ ಗ್ರಾಮ ಹುಣಸೂರು ತಾಲ್ಲೂಕು, ಮೈಸೂರು ಜಿಲ್ಲೆ, (ಮೈಸೂರಿನಿಂದ 51 ಕಿ.ಮೀ.)

| ್ಷಮತ್ರಿ ಕ್ರೀ | THOM |      |   |
|--------------|------|------|---|
|              |      |      |   |
|              |      |      |   |
|              |      | <br> | _ |
|              |      |      |   |

#### ಡಾ. ವಿಷ್ಣ. ಪಿ.

ಪ್ರಾಂಕುಪಾಲರು ಮತ್ತು ಶಿವಿರದ ನಿರ್ದೇಶಕರು

### ವೈಂ. ಶೆ.ಅ ವಾಸುದೇವ,

ನಿರ್ದೇಶಕರು, ಕಾನೂನು ಅಧ್ಯಯನ ವಿಭಾಗ, ಮತ್ತು ಶಿಬಿರದ ಸಲಹೆಗಾರರು.

ಡಾ. ಕುಮಾರ ಎನ್.ಜಿ. ಸಹಾಯಕ ಪ್ರಾಧ್ಯಾಪಕರು ಮತ್ತು ಶಿವಿರಾಧಿಕಾರಿಗಳು. ಶ್ರೀ ಎಡ್.ಎನ್ ಕಿವಜುಮಾರ, ಸಹಾಯಕ ಪ್ರಾಧ್ಯಾಪಕರು, ಮತ್ತು ಸಹ ಶಿವಿರಾಧಿಕಾರಿಗಳು