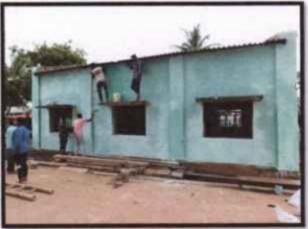

#### ಶಿಜರದ ಯೋಜನೆಗಳು

- 1. ಗ್ರಾಮ ಸ್ವಚ್ಚತೆ
- 2. ರಸ್ತೆ ಚರಂಡಿ, ಇಂಗು ಬಚ್ಚಲು ನಿರ್ಮಾಣ
- 3. ಉಪನ್ಯಾಸ ಮತ್ತು ಸಾಂಸ್ಕೃತಿಕ ಕಾರ್ಯಕ್ರಮ
- 4. ಪರಿಸರ ಸಂರಕ್ಷಣೆ ಮತ್ತು ರೈತರ ಬದುಕು ರೂಪಿಸುವುದು
- 5. ಸಾಮಾಜಿಕ ಸೌಹಾರ್ದತೆ ಮತ್ತು ರಾಷ್ಟ್ರೀಯ ಭಾವೈಕೃತೆ ಮೂಡಿಸುವುದು
- 6. ನೀರಿನ ಸದ್ಭಳಕ್ಕೆ ಮಿತಬಳಕೆಯಲ್ಲಿ ಅರಿವು
- 7. ಸಾಮಾಜಿಕ ಜಾಗೃತಿ ಮೂಡಿಸುವ ಜಾತಾ
- 8. ಜಾನುವಾರುಗಳಿಗೆ ಮತ್ತು ಗ್ರಾಮಸ್ಥರಿಗೆ ಆರೋಗ್ಯ ಅರಿವು