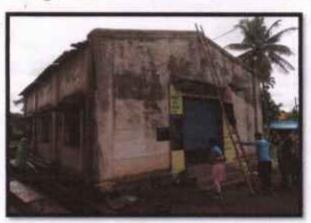

#### ಶಿಜರದ ಯೋಜನೆಗಳು

- 1. ಗ್ರಾಮ ಸ್ವಚ್ಚತೆ
- 2. ರಸ್ತೆ ಚರಂಡಿ, ಇಂಗು ಬಚ್ಚಲು ನಿರ್ಮಾಣ
- 3. ಉಪನ್ಯಾಸ ಮತ್ತು ಸಾಂಸ್ಕೃತಿಕ ಕಾರ್ಯಕ್ರಮ
- 4. ಪರಿಸರ ಸಂರಕ್ಷಣೆ ಮತ್ತು ರೈತರ ಬದುಕು ರೂಪಿಸುವುದು
- 5. ಸಾಮಾಜಿಕ ಸೌಹಾರ್ದತೆ ಮತ್ತು ರಾಷ್ಟ್ರೀಯ ಭಾವೈಕೃತೆ ಮೂಡಿಸುವುದು
- 6. ನೀರಿನ ಸದ್ಭಳಕ್ಕೆ ಮಿತಬಳಕೆಯಲ್ಲಿ ಅರಿವು
- 7. ಸಾಮಾಜಿಕ ಜಾಗೃತಿ ಮೂಡಿಸುವ ಜಾತಾ
- 8. ಜಾನುವಾರುಗಳಿಗೆ ಮತ್ತು ಗ್ರಾಮಸ್ಥರಿಗೆ ಆರೋಗ್ಯ ಅರಿವು