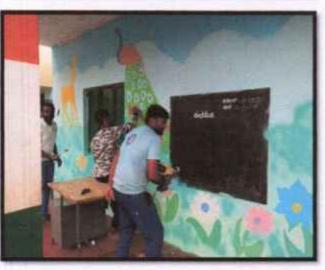

# ಶಿಜರದ ದೈನಂದಿನ ಕಾರ್ಯಕ್ರಮಗಳು

ಬೆಳಿಗ್ಗೆ 5.30 ಗಂಟೆಗೆ ಶುಭೋದಯ ಬೆಳಿಗ್ಗೆ 5.30 ರಿಂದ 6.30 ರವರೆಗೆ ನಿತ್ಯ ಕರ್ಮಗಳು 6.30 ರಿಂದ 7.00 ರವರೆಗೆ ಧ್ವಡಾರೋಹಣ 7.00 ರಿಂದ 7.30 ರವರೆಗೆ ಸರಳ ವ್ಯಾಯಮ 8.00 ರಿಂದ 8.30 ರವರೆಗೆ ಉಪಹಾರ 9.00 ರಿಂದ 12.00 ರವರೆಗೆ ಶ್ರಮದಾನ