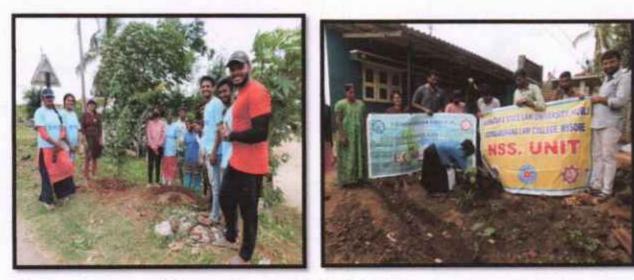

#### ಶಿಜರದ ಯೋಜನೆಗಳು

- 1. ಗ್ರಾಮ ಸ್ವಚ್ಚತೆ
- 2. ರಸ್ತೆ ಚರಂಡಿ, ಇಂಗು ಬಚ್ಚಲು ನಿರ್ಮಾಣ
- 3. ಉಪನ್ಯಾಸ ಮತ್ತು ಸಾಂಸ್ಕೃತಿಕ ಕಾರ್ಯಕ್ರಮ
- 4. ಪರಿಸರ ಸಂರಕ್ಷಣೆ ಮತ್ತು ರೈತರ ಬದುಕು ರೂಪಿಸುವುದು
- 5. ಸಾಮಾಜಿಕ ಸೌಹಾರ್ದತೆ ಮತ್ತು ರಾಷ್ಟ್ರೀಯ ಭಾವೈಕೃತೆ ಮೂಡಿಸುವುದು
- 6. ನೀರಿನ ಸದ್ಭಳಕ್ಕೆ ಮಿತಬಳಕೆಯಲ್ಲಿ ಅರಿವು
- 7. ಸಾಮಾಜಿಕ ಜಾಗೃತಿ ಮೂಡಿಸುವ ಜಾತಾ
- 8. ಜಾನುವಾರುಗಳಿಗೆ ಮತ್ತು ಗ್ರಾಮಸ್ಥರಿಗೆ ಆರೋಗ್ಯ ಅರಿವು

ಒಬ್ಬರಿಗೊಬ್ಬರು ಕಲಿಸುವ ಧೋರಣೆ ಒಬ್ಬೊಬ್ಬರೊಂದೊದು ಗಿಡ ಬೆಳೆಸುವ ಪ್ರೇರಣೆ ಮಿತ ಸಂತತಿ ಹಿತ ನುಡಿಯ ನುಡಿಯೋಣ ಬನ್ನಿ ....... ಸೇವೆಯ .........

ಪರಿಸರ ಅಭಿವೃದ್ಧಿ ಮಾಡುತ್ತಾ ಸಾಗೋಣ ಜೈವಿಕ ಅನಿಲೆಂತ್ರ ಪ್ರಚಾರಗೊಳಿಸೋಣ ಹೊಗೆರಹಿತ ಒಲೆಗಳನ್ನು ನಿರ್ಮಾಣ ಮಾಡಿ ....... ಸೇವೆಯ ........