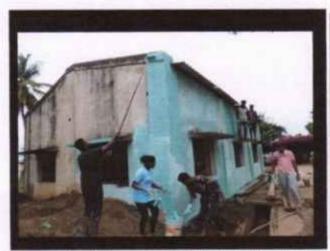

#### ಶಿಜರದ ಯೋಜನೆಗಳು

- 1. ಗ್ರಾಮ ಸ್ವಚ್ಚತೆ
- 2. ರಸ್ತೆ ಚರಂಡಿ, ಇಂಗು ಬಚ್ಚಲು ನಿರ್ಮಾಣ
- 3. ಉಪನ್ಯಾಸ ಮತ್ತು ಸಾಂಸ್ಕೃತಿಕ ಕಾರ್ಯಕ್ರಮ
- 4. ಪರಿಸರ ಸಂರಕ್ಷಣೆ ಮತ್ತು ರೈತರ ಬದುಕು ರೂಪಿಸುವುದು
- 5. ಸಾಮಾಜಿಕ ಸೌಹಾರ್ದತೆ ಮತ್ತು ರಾಷ್ಟ್ರೀಯ ಭಾವೈಕೃತೆ ಮೂಡಿಸುವುದು
- 6. ನೀರಿನ ಸದ್ಭಳಕ್ಕೆ ಮಿತಬಳಕೆಯಲ್ಲಿ ಅರಿವು
- 7. ಸಾಮಾಜಿಕ ಜಾಗೃತಿ ಮೂಡಿಸುವ ಜಾತಾ
- 8. ಜಾನುವಾರುಗಳಿಗೆ ಮತ್ತು ಗ್ರಾಮಸ್ಥರಿಗೆ ಆರೋಗ್ಯ ಅರಿವು