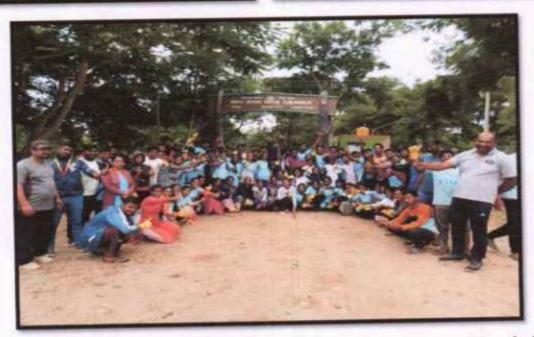

# ರಾ.ಸೇ.ಯೋ ವಾರ್ಷಿಕ ವಿಶೇಷ ಶಿಜರ 2022-23

'ಆರೋಗ್ಯಕರ ಸಮಾಜಕ್ಕಾಗಿ ಆರೋಗ್ಯಕರ ಯುವಜನತೆ ಮತ್ತು ಗಾಂಭಿ–ಯಶೋಧರಮ್ಮ ದಾಸಪ್ಪ ವ್ಯಕ್ತಿ ವಿಚಾರಗಳ ಪ್ರಸ್ತುತತೆ'

# ಆಹ್ವಾನ ಪತ್ರಿಕೆ

ದಿನಾಂಶ 01-07-2023 ರಂದ 07-07-2023ರ ವರೆಗೆ ಶಿಜರ ಜ್ಞರ್ : ಯಕೋಧರಮರ ಗ್ರಾಮ ಹುಣಸೂರು ತಾಲ್ಲೂಕು, ಮೈಸೂರು ಜಿಲ್ಲೆ, (ಮೈಸೂರಿನಿಂದ 51 ಕಿ.ಮೀ.)

| ್ಷಮತ್ರಿ ಕ್ರೀ | THOM |      |   |
|--------------|------|------|---|
|              |      |      |   |
|              |      |      |   |
|              |      | <br> | _ |
|              |      |      |   |