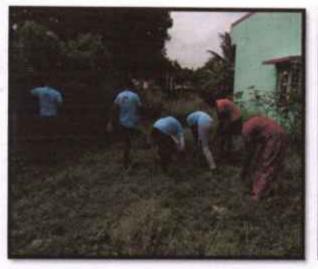

# ಶಿಜರದ ದೈನಂದಿನ ಕಾರ್ಯಕ್ರಮಗಳು

ಬೆಳಿಗ್ಗೆ 5.30 ಗಂಟೆಗೆ ಶುಭೋದಯ ಬೆಳಿಗ್ಗೆ 5.30 ರಿಂದ 6.30 ರವರೆಗೆ ನಿತ್ಯ ಕರ್ಮಗಳು 6.30 ರಿಂದ 7.00 ರವರೆಗೆ ಧ್ವಡಾರೋಹಣ 7.00 ರಿಂದ 7.30 ರವರೆಗೆ ಸರಳ ವ್ಯಾಯಮ 8.00 ರಿಂದ 8.30 ರವರೆಗೆ ಉಪಹಾರ 9.00 ರಿಂದ 12.00 ರವರೆಗೆ ಶ್ರಮದಾನ