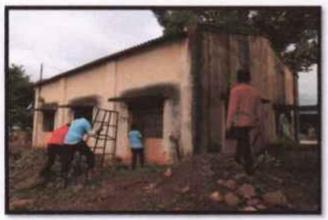

#### ಶಿಜರದ ಯೋಜನೆಗಳು

- 1. ಗ್ರಾಮ ಸ್ವಚ್ಚತೆ
- 2. ರಸ್ತೆ ಚರಂಡಿ, ಇಂಗು ಬಚ್ಚಲು ನಿರ್ಮಾಣ
- 3. ಉಪನ್ಯಾಸ ಮತ್ತು ಸಾಂಸ್ಕೃತಿಕ ಕಾರ್ಯಕ್ರಮ
- 4. ಪರಿಸರ ಸಂರಕ್ಷಣೆ ಮತ್ತು ರೈತರ ಬದುಕು ರೂಪಿಸುವುದು
- 5. ಸಾಮಾಜಿಕ ಸೌಹಾರ್ದತೆ ಮತ್ತು ರಾಷ್ಟ್ರೀಯ ಭಾವೈಕೃತೆ ಮೂಡಿಸುವುದು
- 6. ನೀರಿನ ಸದ್ಭಳಕ್ಕೆ ಮಿತಬಳಕೆಯಲ್ಲಿ ಅರಿವು
- 7. ಸಾಮಾಜಿಕ ಜಾಗೃತಿ ಮೂಡಿಸುವ ಜಾತಾ
- 8. ಜಾನುವಾರುಗಳಿಗೆ ಮತ್ತು ಗ್ರಾಮಸ್ಥರಿಗೆ ಆರೋಗ್ಯ ಅರಿವು