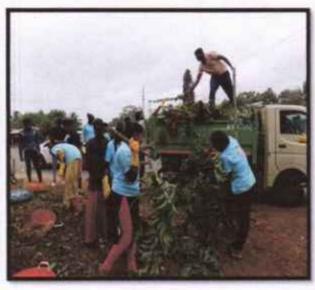

#### ಶಿಜರದ ಯೋಜನೆಗಳು

- 1. ಗ್ರಾಮ ಸ್ವಚ್ಚತೆ
- 2. ರಸ್ತೆ ಚರಂಡಿ, ಇಂಗು ಬಚ್ಚಲು ನಿರ್ಮಾಣ
- 3. ಉಪನ್ಯಾಸ ಮತ್ತು ಸಾಂಸ್ಕೃತಿಕ ಕಾರ್ಯಕ್ರಮ
- 4. ಪರಿಸರ ಸಂರಕ್ಷಣೆ ಮತ್ತು ರೈತರ ಬದುಕು ರೂಪಿಸುವುದು
- 5. ಸಾಮಾಜಿಕ ಸೌಹಾರ್ದತೆ ಮತ್ತು ರಾಷ್ಟ್ರೀಯ ಭಾವೈಕೃತೆ ಮೂಡಿಸುವುದು
- 6. ನೀರಿನ ಸದ್ಭಳಕ್ಕೆ ಮಿತಬಳಕೆಯಲ್ಲಿ ಅರಿವು
- 7. ಸಾಮಾಜಿಕ ಜಾಗೃತಿ ಮೂಡಿಸುವ ಜಾತಾ
- 8. ಜಾನುವಾರುಗಳಿಗೆ ಮತ್ತು ಗ್ರಾಮಸ್ಥರಿಗೆ ಆರೋಗ್ಯ ಅರಿವು

# ಶಿಜರದ ದೈನಂದಿನ ಕಾರ್ಯಕ್ರಮಗಳು

ಬೆಳಿಗ್ಗೆ 5.30 ಗಂಟೆಗೆ ಶುಭೋದಯ ಬೆಳಿಗ್ಗೆ 5.30 ರಿಂದ 6.30 ರವರೆಗೆ ನಿತ್ಯ ಕರ್ಮಗಳು 6.30 ರಿಂದ 7.00 ರವರೆಗೆ ಧ್ವಡಾರೋಹಣ 7.00 ರಿಂದ 7.30 ರವರೆಗೆ ಸರಳ ವ್ಯಾಯಮ 8.00 ರಿಂದ 8.30 ರವರೆಗೆ ಉಪಹಾರ 9.00 ರಿಂದ 12.00 ರವರೆಗೆ ಶ್ರಮದಾನ