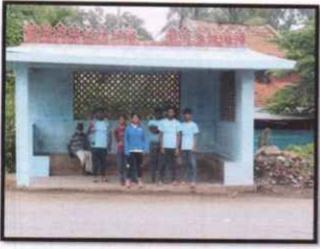

#### ಶಿಜರದ ಯೋಜನೆಗಳು

- 1. ಗ್ರಾಮ ಸ್ವಚ್ಚತೆ
- 2. ರಸ್ತೆ ಚರಂಡಿ, ಇಂಗು ಬಚ್ಚಲು ನಿರ್ಮಾಣ
- 3. ಉಪನ್ಯಾಸ ಮತ್ತು ಸಾಂಸ್ಕೃತಿಕ ಕಾರ್ಯಕ್ರಮ
- 4. ಪರಿಸರ ಸಂರಕ್ಷಣೆ ಮತ್ತು ರೈತರ ಬದುಕು ರೂಪಿಸುವುದು
- 5. ಸಾಮಾಜಿಕ ಸೌಹಾರ್ದತೆ ಮತ್ತು ರಾಷ್ಟ್ರೀಯ ಭಾವೈಕೃತೆ ಮೂಡಿಸುವುದು
- 6. ನೀರಿನ ಸದ್ಭಳಕ್ಕೆ ಮಿತಬಳಕೆಯಲ್ಲಿ ಅರಿವು
- 7. ಸಾಮಾಜಿಕ ಜಾಗೃತಿ ಮೂಡಿಸುವ ಜಾತಾ
- 8. ಜಾನುವಾರುಗಳಿಗೆ ಮತ್ತು ಗ್ರಾಮಸ್ಥರಿಗೆ ಆರೋಗ್ಯ ಅರಿವು