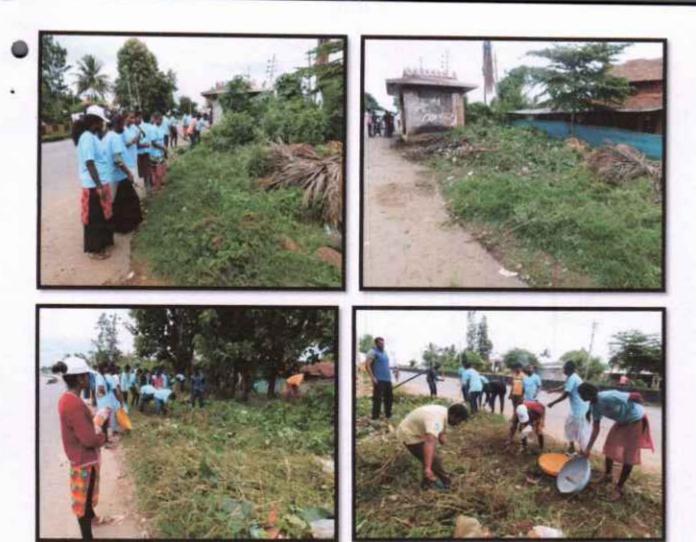

#### ಶಿಜರದ ಯೋಜನೆಗಳು

- 1. ಗ್ರಾಮ ಸ್ವಚ್ಚತೆ
- 2. ರಸ್ತೆ ಚರಂಡಿ, ಇಂಗು ಬಚ್ಚಲು ನಿರ್ಮಾಣ
- 3. ಉಪನ್ಯಾಸ ಮತ್ತು ಸಾಂಸ್ಕೃತಿಕ ಕಾರ್ಯಕ್ರಮ
- 4. ಪರಿಸರ ಸಂರಕ್ಷಣೆ ಮತ್ತು ರೈತರ ಬದುಕು ರೂಪಿಸುವುದು
- 5. ಸಾಮಾಜಿಕ ಸೌಹಾರ್ದತೆ ಮತ್ತು ರಾಷ್ಟ್ರೀಯ ಭಾವೈಕೃತೆ ಮೂಡಿಸುವುದು
- 6. ನೀರಿನ ಸದ್ಭಳಕ್ಕೆ ಮಿತಬಳಕೆಯಲ್ಲಿ ಅರಿವು
- 7. ಸಾಮಾಜಿಕ ಜಾಗೃತಿ ಮೂಡಿಸುವ ಜಾತಾ
- 8. ಜಾನುವಾರುಗಳಿಗೆ ಮತ್ತು ಗ್ರಾಮಸ್ಥರಿಗೆ ಆರೋಗ್ಯ ಅರಿವು

# ಶಿಜರದ ದೈನಂದಿನ ಕಾರ್ಯಕ್ರಮಗಳು

ಬೆಳಿಗ್ಗೆ 5.30 ಗಂಟೆಗೆ ಶುಭೋದಯ ಬೆಳಿಗ್ಗೆ 5.30 ರಿಂದ 6.30 ರವರೆಗೆ ನಿತ್ಯ ಕರ್ಮಗಳು 6.30 ರಿಂದ 7.00 ರವರೆಗೆ ಧ್ವಡಾರೋಹಣ 7.00 ರಿಂದ 7.30 ರವರೆಗೆ ಸರಳ ವ್ಯಾಯಮ 8.00 ರಿಂದ 8.30 ರವರೆಗೆ ಉಪಹಾರ 9.00 ರಿಂದ 12.00 ರವರೆಗೆ ಶ್ರಮದಾನ