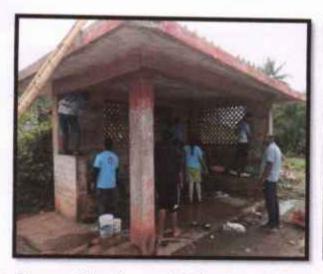

#### ಶಿಜರದ ಯೋಜನೆಗಳು

- 1. ಗ್ರಾಮ ಸ್ವಚ್ಚತೆ
- 2. ರಸ್ತೆ ಚರಂಡಿ, ಇಂಗು ಬಚ್ಚಲು ನಿರ್ಮಾಣ
- 3. ಉಪನ್ಯಾಸ ಮತ್ತು ಸಾಂಸ್ಕೃತಿಕ ಕಾರ್ಯಕ್ರಮ
- 4. ಪರಿಸರ ಸಂರಕ್ಷಣೆ ಮತ್ತು ರೈತರ ಬದುಕು ರೂಪಿಸುವುದು
- 5. ಸಾಮಾಜಿಕ ಸೌಹಾರ್ದತೆ ಮತ್ತು ರಾಷ್ಟ್ರೀಯ ಭಾವೈಕೃತೆ ಮೂಡಿಸುವುದು
- 6. ನೀರಿನ ಸದ್ಭಳಕ್ಕೆ ಮಿತಬಳಕೆಯಲ್ಲಿ ಅರಿವು
- 7. ಸಾಮಾಜಿಕ ಜಾಗೃತಿ ಮೂಡಿಸುವ ಜಾತಾ
- 8. ಜಾನುವಾರುಗಳಿಗೆ ಮತ್ತು ಗ್ರಾಮಸ್ಥರಿಗೆ ಆರೋಗ್ಯ ಅರಿವು