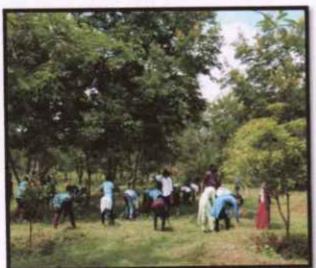

# ಶಿಜರದ ದೈನಂದಿನ ಕಾರ್ಯಕ್ರಮಗಳು

ಬೆಳಿಗ್ಗೆ 5.30 ಗಂಟೆಗೆ ಶುಭೋದಯ ಬೆಳಿಗ್ಗೆ 5.30 ರಿಂದ 6.30 ರವರೆಗೆ ನಿತ್ಯ ಕರ್ಮಗಳು 6.30 ರಿಂದ 7.00 ರವರೆಗೆ ಧ್ವಡಾರೋಹಣ 7.00 ರಿಂದ 7.30 ರವರೆಗೆ ಸರಳ ವ್ಯಾಯಮ 8.00 ರಿಂದ 8.30 ರವರೆಗೆ ಉಪಹಾರ 9.00 ರಿಂದ 12.00 ರವರೆಗೆ ಶ್ರಮದಾನ