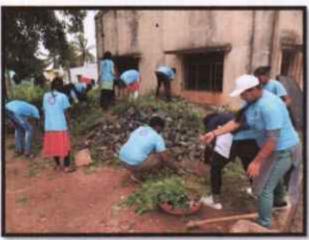

# ಶಿಜರದ ದೈನಂದಿನ ಕಾರ್ಯಕ್ರಮಗಳು

ಬೆಳಿಗ್ಗೆ 5.30 ಗಂಟೆಗೆ ಶುಭೋದಯ ಬೆಳಿಗ್ಗೆ 5.30 ರಿಂದ 6.30 ರವರೆಗೆ ನಿತ್ಯ ಕರ್ಮಗಳು 6.30 ರಿಂದ 7.00 ರವರೆಗೆ ಧ್ವಡಾರೋಹಣ 7.00 ರಿಂದ 7.30 ರವರೆಗೆ ಸರಳ ವ್ಯಾಯಮ 8.00 ರಿಂದ 8.30 ರವರೆಗೆ ಉಪಹಾರ 9.00 ರಿಂದ 12.00 ರವರೆಗೆ ಶ್ರಮದಾನ