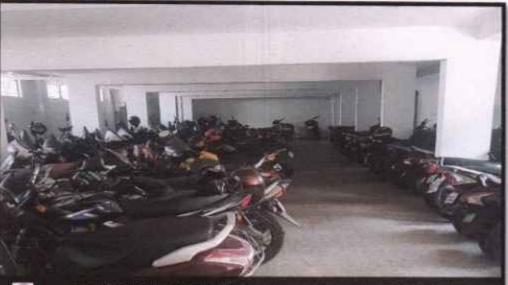

## 7. Parking Area

Latitude 12.317784878798388°

Local 12:45:30 PM GMT 07:15:30 AM Note : parking Longitude 76.64847387141555°

Altitude 757 meters Thursday, 31-08-2023

2/L. Medar Block, Tilak Nagar, Mysuru, Karnataka 570001, India

## Latitude 12.3182106°

Local 11:39:29 AM GMT 06:09:29 AM

Note : parking

Longitude 76.6487313°

Altitude 757 meters Friday, 01-09-2023

PRINCIPAL Vidyavardhaka Law College Mysore - 570 001

PRINCIPAL Vidyavärdhaka Law College Mysore - 570 001