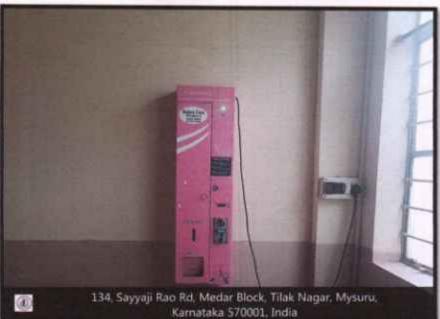

### 11. Drinking Water Facility

Vidyavardhaka Law College Mysora - 570 001

BRINCIPAL Vidyavardhaka Law College Mysore - 570 001

Other facilities: Office room, Director of Legal Studies room, Principal room, waiting room