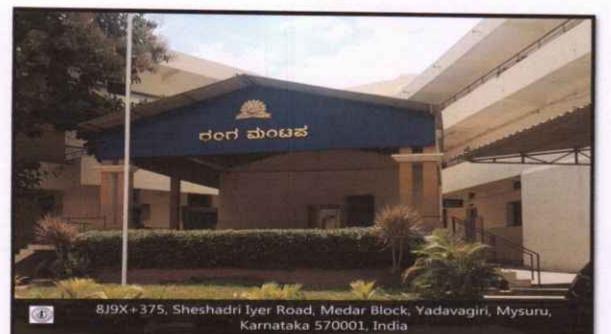

PRINCIPAL Vidyavardhaka Law College Mysore - 570 001

Latitude

12.3176918° Local 12:59:01 PM GMT 07:29:01 AM

Note : ranga mantapa

Longitude 76.6484113°

Altitude 757 meters Thursday, 31-08-2023

PRINCIPAL Vidyavardhaka Law College Mysore - 570 cot