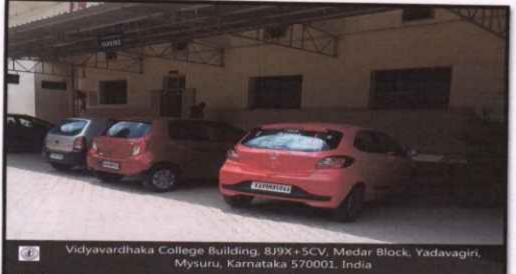

## 7. Parking Area

Latitude 12.317784878798388°

Local 12:45:30 PM GMT 07:15:30 AM Note : parking Longitude 76.64847387141555°

Altitude 757 meters Thursday, 31-08-2023

2/L. Medar Block, Tilak Nagar, Mysuru, Karnataka 570001, India

## Latitude 12.3182106°

Local 11:39:29 AM GMT 06:09:29 AM

Note : parking

Longitude 76.6487313°

Altitude 757 meters Friday, 01-09-2023

PRINCIPAL Vidyavardhaka Law College Mysore - 570 001

PRINCIPAL Vidyavärdhaka Law College Mysore - 570 001