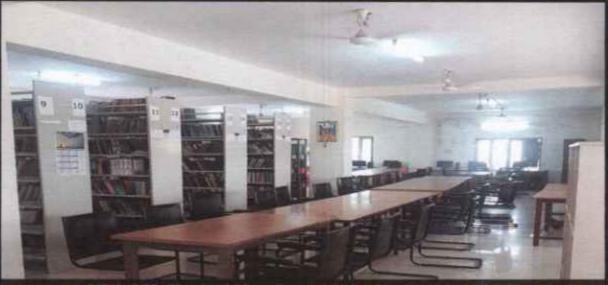

### 2. Library

8J9X+375, Sheshadri Iyer Road, Medar Block, Yadavagiri, Mysuru, Karnataka 570001, India

Latitude 12.31741972760812° Local 01:10:56 PM GMT 07:40:56 AM Note : Library Longitude 76.64842840955593°

Altitude 760 meters Thursday, 31-08-2023