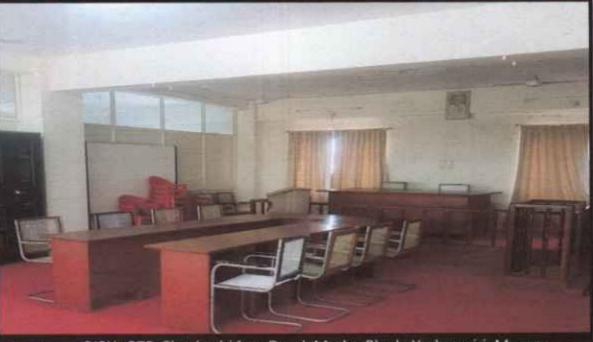

### 3. Moot Court Hall

6

8J9X+375, Sheshadri Iyer Road, Medar Block, Yadavagiri, Mysuru, Karnataka 570001, India

Latitude 12.317533179513086° Local 12:32:18 PM GMT 07:02:18 AM Note : moot court hall Longitude 76.64851353705224° Altitude 757 meters

Wednesday, 13-09-2023

۲

819X+375, Sheshadri Iyer Road, Medar Block, Yadavagiri, Mysuru, Karnataka 570001, India

Latitude 12.3174936658424°

Local 12:36:51 PM GMT 07:06:51 AM

Note : moot court hall

Longitude 76.64858347844755°