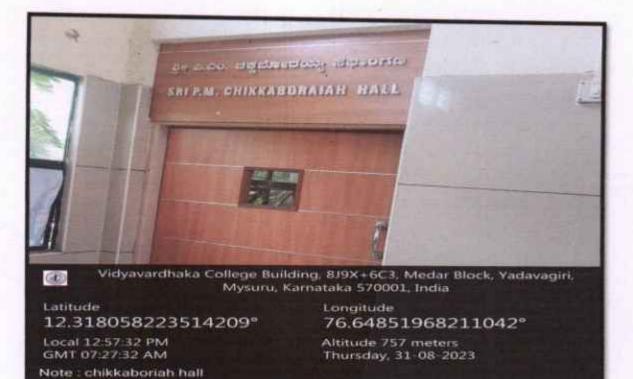

### 3. Moot Court Hall

6

8J9X+375, Sheshadri Iyer Road, Medar Block, Yadavagiri, Mysuru, Karnataka 570001, India

Latitude 12.317533179513086° Local 12:32:18 PM GMT 07:02:18 AM Note : moot court hall Longitude 76.64851353705224° Altitude 757 meters

Wednesday, 13-09-2023

۲

819X+375, Sheshadri Iyer Road, Medar Block, Yadavagiri, Mysuru, Karnataka 570001, India

Latitude 12.3174936658424°

Local 12:36:51 PM GMT 07:06:51 AM

Note : moot court hall

Longitude 76.64858347844755°