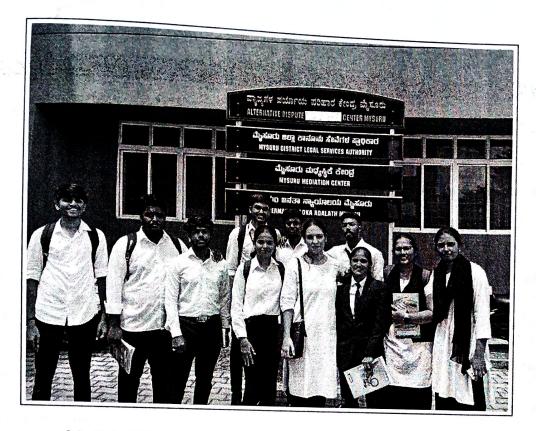

## VIDYAVARDHAKA LAW COLLEGE,

SHESHADRI IYER ROAD, MYSURU- 1

| SL.No | Particulars                                  |
|-------|----------------------------------------------|
| 1.    | Report of Lok Adalat                         |
| 2.    | Report of Mediation Programme                |
| 3.    | Report of Prison Visit                       |
| 4.    | Pro bono by District Legal Service Authority |