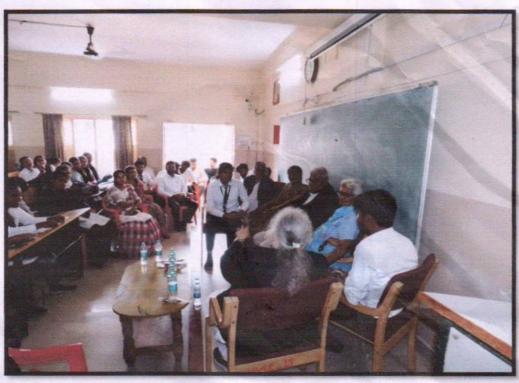

"Demonstration on Mediation Process" was organized on 23<sup>rd</sup> July 2023 at Rom No.9. In this Demonstration Smt. Savithri Mediator cum Sr advocate, Mysore Bar Association explained about importance of mediation and its process. The other members played various roles in the process of mediation. Students observed the process and clarified their doubts on the mediation process.