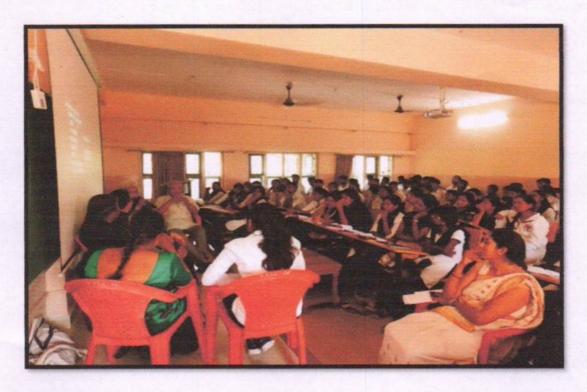

### 2018-19

"Demonstration on Mediation Process" was organized on 21<sup>st</sup> May 2019 at Room No : 07, 2.00 PM. In this Demonstration Smt. Savithri, Sr Advocate, Mysore Bar Association explained about importance of mediation and its process and other advocates played various role.

### 2020-21

"Demonstration on Mediation Process" was organized on 24<sup>th</sup> July 2021 at Room No: 04, 11.30 PM. In this Demonstration Smt. Savithri, Mediator cum Senior Advocate, explained about importance of mediation and its process and other advocates played various role.