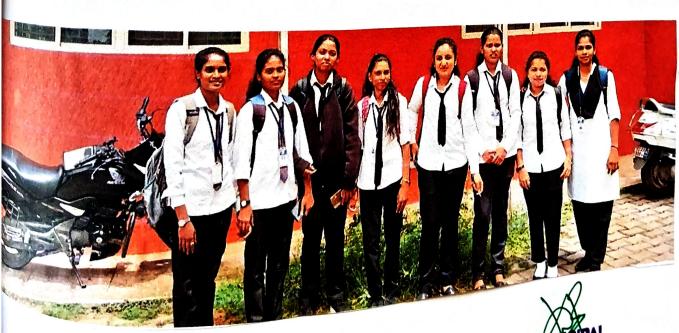

## VIDYAVARDHAKA LAW COLLEGE,

SHESHADRI IYER ROAD, MYSURU- 1

| SL.No | Particulars                                  |
|-------|----------------------------------------------|
| 1.    | Report of Lok Adalat                         |
| 2.    | Report of Mediation Programme                |
| 3.    | Report of Prison Visit                       |
| 4.    | Pro bono by District Legal Service Authority |