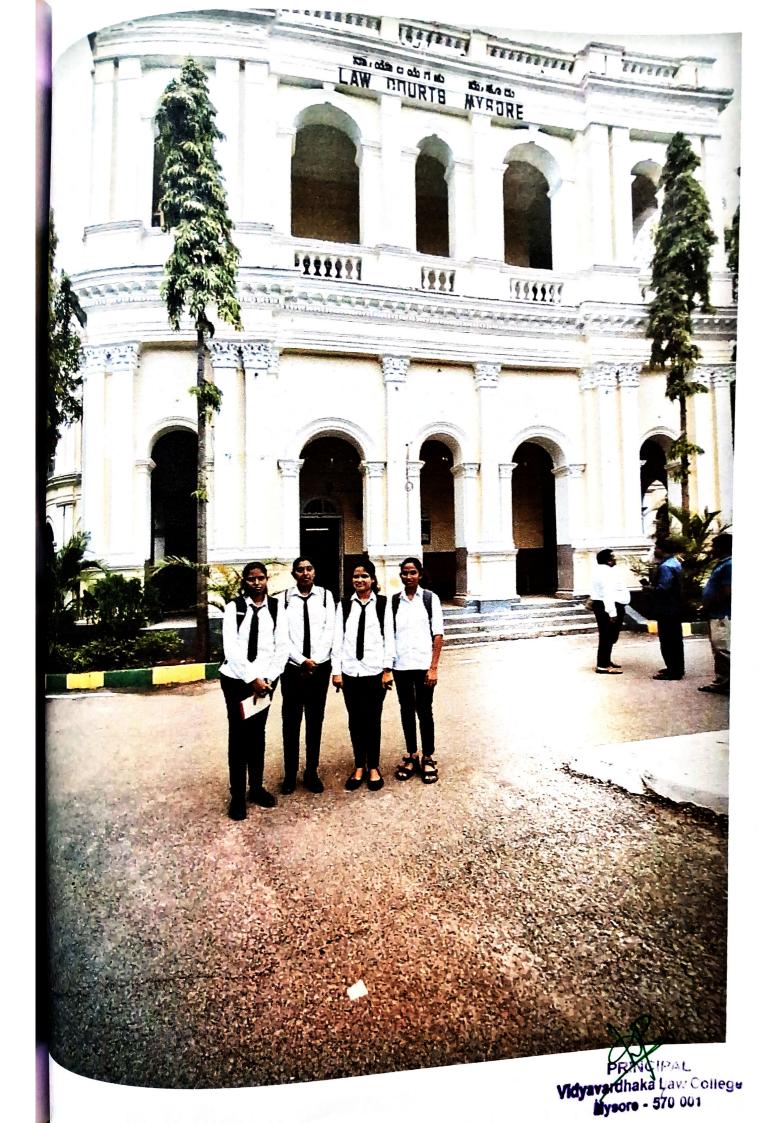

## VIDYAVARDHAKA LAW COLLEGE,

SHESHADRI IYER ROAD, MYSURU- 1

| SL.No | Particulars                                  |
|-------|----------------------------------------------|
| 1.    | Report of Lok Adalat                         |
| 2.    | Report of Mediation Programme                |
| 3.    | Report of Prison Visit                       |
| 4.    | Pro bono by District Legal Service Authority |