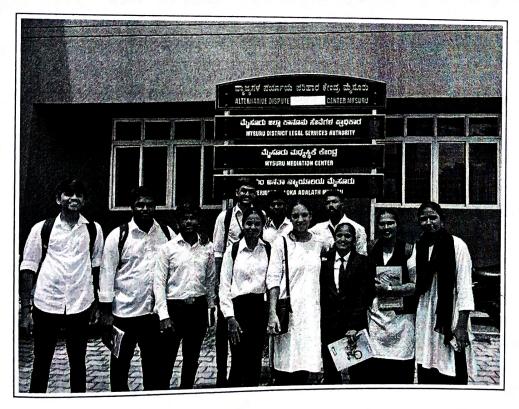

## VIDYAVARDHAKA LAW COLLEGE,

SHESHADRI IYER ROAD, MYSURU- 1

| SL.No | Particulars                                  |
|-------|----------------------------------------------|
| 1.    | Report of Lok Adalat                         |
| 2.    | Report of Mediation Programme                |
| 3.    | Report of Prison Visit                       |
| 4.    | Pro bono by District Legal Service Authority |