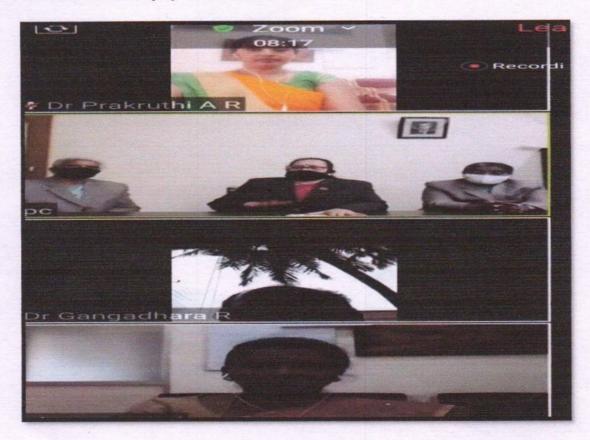

### 2019-20

A Webinar on "Demonstration on Mediation Process" was organized on 23<sup>rd</sup> July 2020. About 139 students registered for this webinar and about 109 members attended the programme through zoom platform. In this online Demonstration Smt. Savithri and other Mediators from Mysore Bar Association explained about importance of mediation and its process and other advocates played various role.