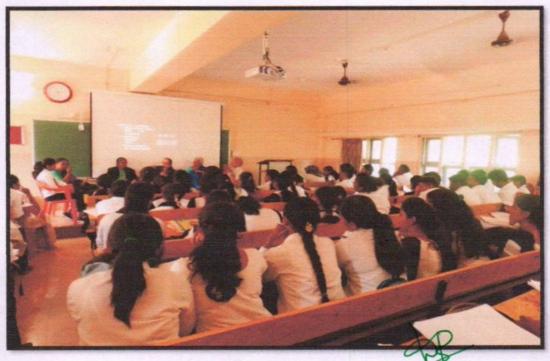

#### 2021-22

On 26<sup>th</sup> August 2022 a Special Lecture on "Demonstration of Mediation Process" was organized for IV<sup>th</sup> and VII<sup>th</sup>(3 and 5 Years LL.B) Students for academic purpose. The senior advocates Smt Mythili and Team of Mediators from Mysuru Mediation Centre, Mysuru Court, were the resource persons and explained about the various stages involved in the Mediation Process through demonstration. The Resource person themselves played a role of parties as well as mediators to resolve the problems related to medical negligence case.

"Demonstration on Mediation Process" was organized on 23<sup>rd</sup> July 2023 at Rom No.9. In this Demonstration Smt. Savithri Mediator cum Sr advocate, Mysore Bar Association explained about importance of mediation and its process. The other members played various roles in the process of mediation. Students observed the process and clarified their doubts on the mediation process.