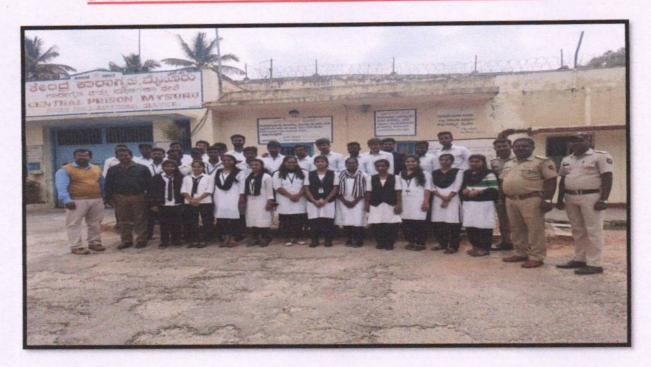

na a stall near prison we can purchase it and also we enjoyed with economy rate it is provided and also it is maintained by inmates only it is also a very good way of reformation for the sentenced prisoner to change the attitude and to live in a society.

Recent developments we find due to corona video conference for court proceeding and prisoners can appear through video conference online.

There were around 40 Cell in the prison. Out of this 35 cells were occupied by men and 5 Cell by women. There were 850 inmates in the Central Prison Mysore. In this visit we were thankful to the superintendent of jail Smt.K.Divyashree and jailor Sri Vardaraju and Sri Babu and other officers for guiding us.

Coordinators Sri.Rajesh.M.C Dr.Kumara .N.J

## 3 Year LL.B Final Year (VI th Sem)2021-22 Batch



B.A.LL.B (5.Yrs) Final Year (X th Sem)2021-22 Batch





VVLC: 2-21-22

D:1-4-2022

To
The Additional Police Director &
Director of Karnataka Prison
No 4, Sheshadri Road,
Gandhi Nagar
Bengaluru

Respected sir,

Subject: Final year LL.B students to visit Mysuru central Jail.

As a part of academic exercise the final year students desire to visit Mysuru central Jail to know the functional aspects of the statutory organization. They need to prepare report and acquire knowledge about the legal position & functioning of the criminal justice system. Hence I request your good self to give permission to visit Mysuru central Jail on any working day in the month of There are total 140 students willing to visit & the name list of the students enclosed with this letter.

Thanking you

Copy to: The j