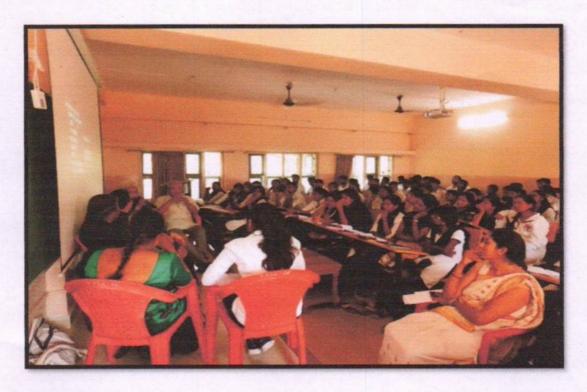

#### 2021-22

On 26<sup>th</sup> August 2022 a Special Lecture on "Demonstration of Mediation Process" was organized for IV<sup>th</sup> and VII<sup>th</sup>(3 and 5 Years LL.B) Students for academic purpose. The senior advocates Smt Mythili and Team of Mediators from Mysuru Mediation Centre, Mysuru Court, were the resource persons and explained about the various stages involved in the Mediation Process through demonstration. The Resource person themselves played a role of parties as well as mediators to resolve the problems related to medical negligence case.