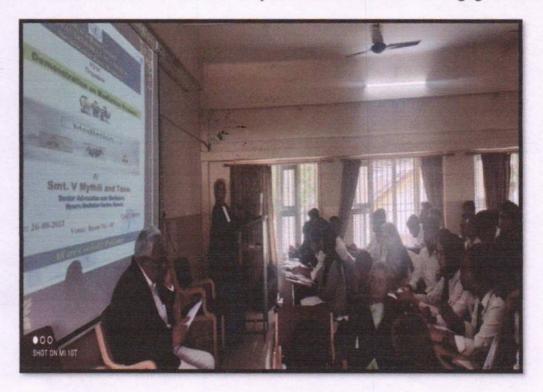

#### 2021-22

On 26<sup>th</sup> August 2022 a Special Lecture on "Demonstration of Mediation Process" was organized for IV<sup>th</sup> and VII<sup>th</sup>(3 and 5 Years LL.B) Students for academic purpose. The senior advocates Smt Mythili and Team of Mediators from Mysuru Mediation Centre, Mysuru Court, were the resource persons and explained about the various stages involved in the Mediation Process through demonstration. The Resource person themselves played a role of parties as well as mediators to resolve the problems related to medical negligence case.