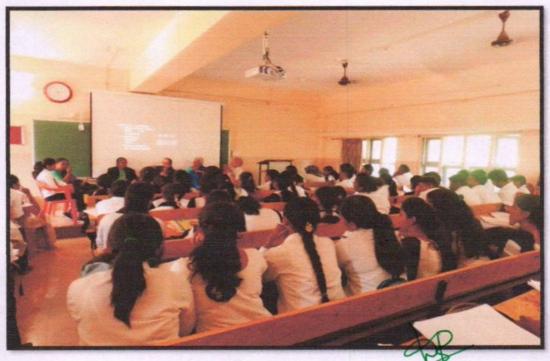

### 2018-19

"Demonstration on Mediation Process" was organized on 21<sup>st</sup> May 2019 at Room No : 07, 2.00 PM. In this Demonstration Smt. Savithri, Sr Advocate, Mysore Bar Association explained about importance of mediation and its process and other advocates played various role.

### 2020-21

"Demonstration on Mediation Process" was organized on 24<sup>th</sup> July 2021 at Room No: 04, 11.30 PM. In this Demonstration Smt. Savithri, Mediator cum Senior Advocate, explained about importance of mediation and its process and other advocates played various role.