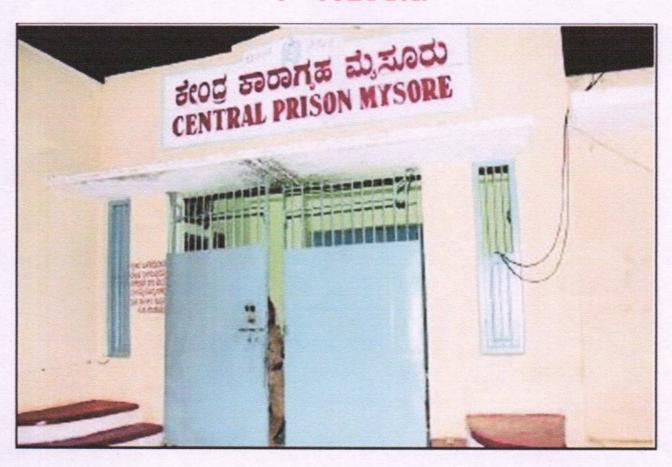

## VIDYAVARDHAKA LAW COLLEGE,

SHESHADRI IYER ROAD, MYSURU- 1

| SL.No | Particulars                                  |
|-------|----------------------------------------------|
| 1.    | Report of Lok Adalat                         |
| 2.    | Report of Mediation Programme                |
| 3.    | Report of Prison Visit                       |
| 4.    | Pro bono by District Legal Service Authority |