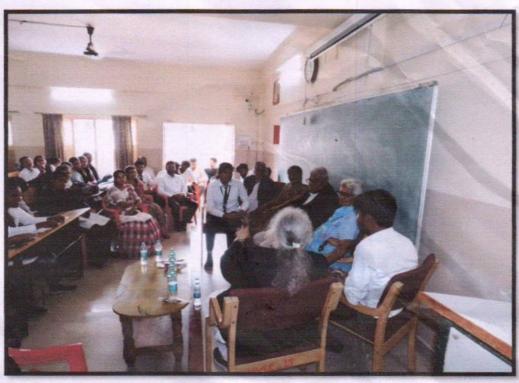

#### 2021-22

On 26<sup>th</sup> August 2022 a Special Lecture on "Demonstration of Mediation Process" was organized for IV<sup>th</sup> and VII<sup>th</sup>(3 and 5 Years LL.B) Students for academic purpose. The senior advocates Smt Mythili and Team of Mediators from Mysuru Mediation Centre, Mysuru Court, were the resource persons and explained about the various stages involved in the Mediation Process through demonstration. The Resource person themselves played a role of parties as well as mediators to resolve the problems related to medical negligence case.