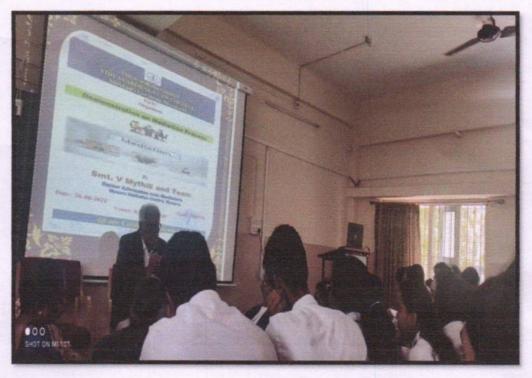

#### 2021-22

On 26<sup>th</sup> August 2022 a Special Lecture on "Demonstration of Mediation Process" was organized for IV<sup>th</sup> and VII<sup>th</sup>(3 and 5 Years LL.B) Students for academic purpose. The senior advocates Smt Mythili and Team of Mediators from Mysuru Mediation Centre, Mysuru Court, were the resource persons and explained about the various stages involved in the Mediation Process through demonstration. The Resource person themselves played a role of parties as well as mediators to resolve the problems related to medical negligence case.