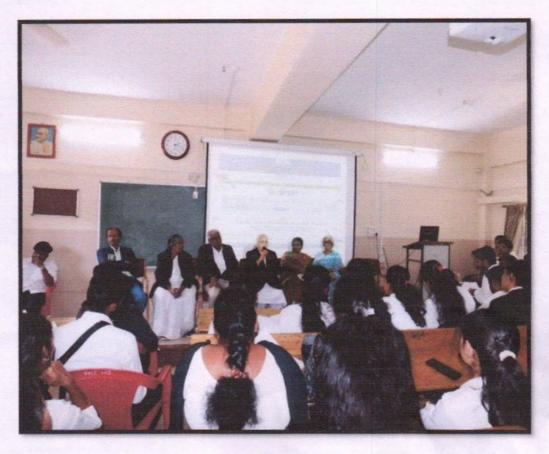

#### 2021-22

On 26<sup>th</sup> August 2022 a Special Lecture on "Demonstration of Mediation Process" was organized for IV<sup>th</sup> and VII<sup>th</sup>(3 and 5 Years LL.B) Students for academic purpose. The senior advocates Smt Mythili and Team of Mediators from Mysuru Mediation Centre, Mysuru Court, were the resource persons and explained about the various stages involved in the Mediation Process through demonstration. The Resource person themselves played a role of parties as well as mediators to resolve the problems related to medical negligence case.