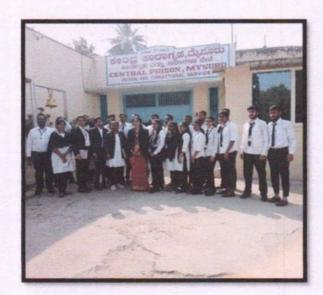

to improve their lifestyle. Prisoners are not just kept behind the iron bars, but they are also given many other facilities like Clothing, Medical Camp, Bathing and Toilet Facility, and many more.

Though it is a jail, prisoners are given lot many facilities to give them a homely feel. The reason behind this arrangement is to change their mind, cultivate togetherness (oneness), and improve their personality by treating each other like friends and not enemies. The Mysore jail has been launched in the year 1862 on Ashoka road, which is widely spread with 21 acres of land, and lots of reconstruction or reformation works are being done every year or most often, by the Government of Mysore since 152 years. The Government is planning to conduct many different activities in this wide area.









| SI.NO                    | Name