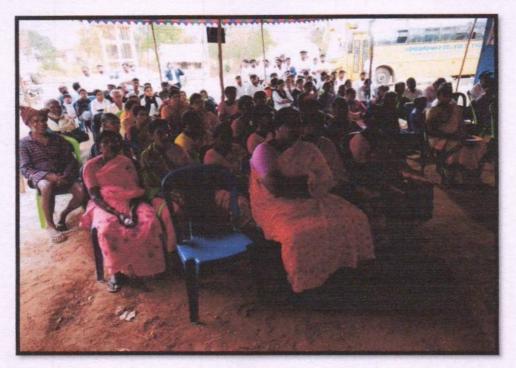

## VIDYAVARDHAKA LAW COLLEGE,

SHESHADRI IYER ROAD, MYSURU- 1

| SL.No | Particulars                                  |
|-------|----------------------------------------------|
| 1.    | Report of Lok Adalat                         |
| 2.    | Report of Mediation Programme                |
| 3.    | Report of Prison Visit                       |
| 4.    | Pro bono by District Legal Service Authority |