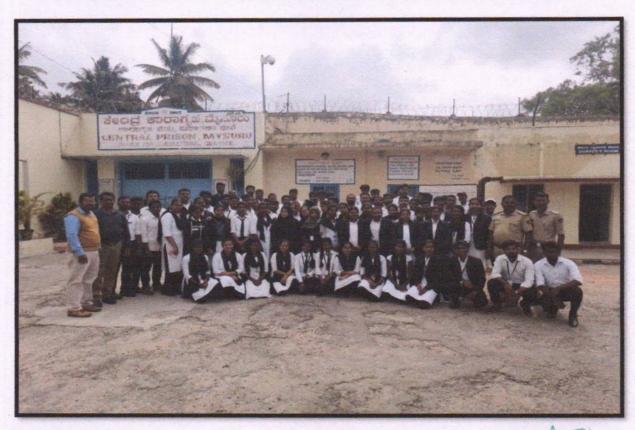

njoyed with economy rate it is provided and also it is maintained by inmates only it is also a very good way of reformation for the sentenced prisoner to change the attitude and to live in a society.

Recent developments we find due to corona video conference for court proceeding and prisoners can appear through video conference online.

There were around 40 Cell in the prison. Out of this 35 cells were occupied by men and 5 Cell by women. There were 850 inmates in the Central Prison Mysore. In this visit we were thankful to the superintendent of jail Smt.K.Divyashree and jailor Sri Vardaraju and Sri Babu and other officers for guiding us.

Coordinators Sri.Rajesh.M.C Dr.Kumara .N.J

## 3 Year LL.B Final Year (VI th Sem)2021-22 Batch



B.A.LL.B (5.Yrs) Final Year (X th Sem)2021-22 Batch





VVLC: 2-21-22

D:1-4-2022

To
The Additional Police Director &
Director of Karnataka Prison
No 4, Sheshadri Road,
Gandhi Nagar
Bengaluru

Respected sir,

Subject: Final year LL.B students to visit Mysuru central Jail.

As a part of academic exercise the final year students desire to visit Mysuru central Jail to know the functional aspects of the statutory organization. They need to prepare report and acquire knowledge about the legal position & functioning of the criminal justice system. Hence I request your good self to give permission to visit Mysuru central Jail on any working day in the month of There are total 140 students willing to visit & the name list of the students enclosed with this letter.

Thanking you

Copy to: The jail superintendent Central Jail Mysuru. Yours faithfull