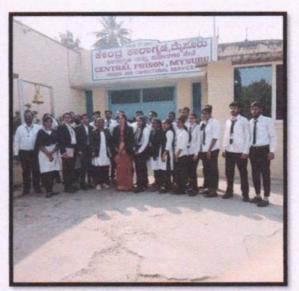

o improve their lifestyle. Prisoners are not just kept behind the iron bars, but they are also given many other facilities like Clothing, Medical Camp, Bathing and Toilet Facility, and many more.

Though it is a jail, prisoners are given lot many facilities to give them a homely feel. The reason behind this arrangement is to change their mind, cultivate togetherness (oneness), and improve their personality by treating each other like friends and not enemies. The Mysore jail has been launched in the year 1862 on Ashoka road, which is widely spread with 21 acres of land, and lots of reconstruction or reformation works are being done every year or most often, by the Government of Mysore since 152 years. The Government is planning to conduct many different activities in this wide area.









| SI.NO                    | Name