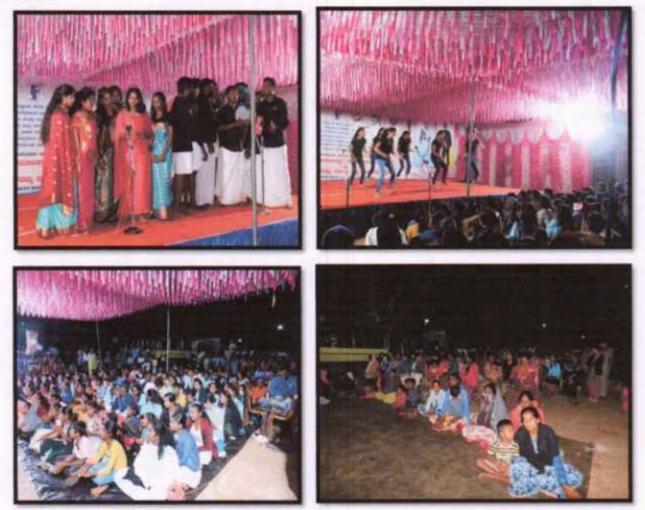

r'

Resource Persons: Prof. Puttashetti, Principal GWFGC, Hunasur, and Prof. Prasanna Kumar, Prof of English.



The programme was presided over by Prof. Puttashetti, Principal, GWFGC, Hunsuru. Resource person Prof. Prasnna Kumar K. M, Prof of English, delivered lecture on the subject and interacted with village children.

Vidyavardhaka Law College Mysore - 570 001

# At 6.30p.m- Continuation of Special Lecture: Subject: 'Swamy Vivekananda and Youth of India'

. Resource Persons: Prof. Krishnegowda, Famous Nage Sahiti and Ankanakaararu.



The programme was presided over by Prof. Prasanna kumar. Prof. Krishnegowda, delivered lecture on the subject. Sri Krishnappa. K. T, Librarian, VVLC addressed the gathering. Sri Krishnaiah, President KAP and Smt. Shubhashini and villagers were present.



At 8p.m. - cultural programme by NSS Volunteers. Village headmen invited NSS Volunteers to join for breakfast the next day. At 9 30 m - discussion with NSS team captains

At 9.30p.m- discussion with NSS team captains. At 10p.m- End of the third day activities.



# Date: 04-07-2023- Forth Day Activities

.



At 6.30a.m- NSS Flag was hoisted by the Chief Guest, Sri Manju, Village leader.



At 7.30a.m- Shrama Dhaana by the NSS Volunteers with NSS officers Dr. Ningaraju.R and Dr. Raghavendra Y.S.



P PAL Vidyavardhaka Law College Mysore - 570 001



At 8.30a.m. – NSS awareness programme conducted against Alcohol, Smoking, and Prevention of Dowry Harassment, Child Labor, Child Marriage and ill-treatment of aged persons.

At 9.30a.m. The NSS Volunteers and Coordinators joined for breakfast