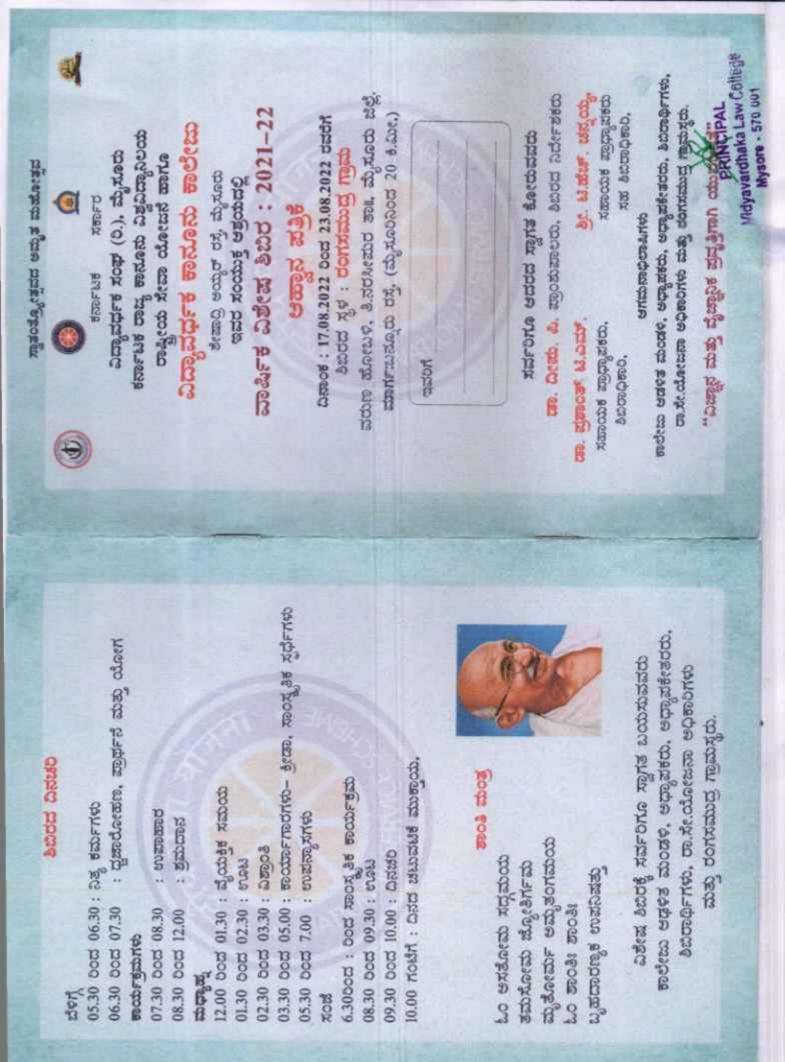

VIDYAVARDHAKASANGHA® VIDYAVARDHAKA LAW COLLEGE SHESHADRI IYER ROAD, MYSURU- 1

ASSESSMENT PERIOD 2019-20 To 2023-24

Criteria 3- Research, Innovations and Extension (150)
Key Indicator 3.3 - Extension Activities (For UG Affiliated Institutions) (50)
Metric No- 3.3.2 - Number of extension and outreach programs conducted by the institution through NSS/ NCC/Government and non-government bodies other clubs during the last five years