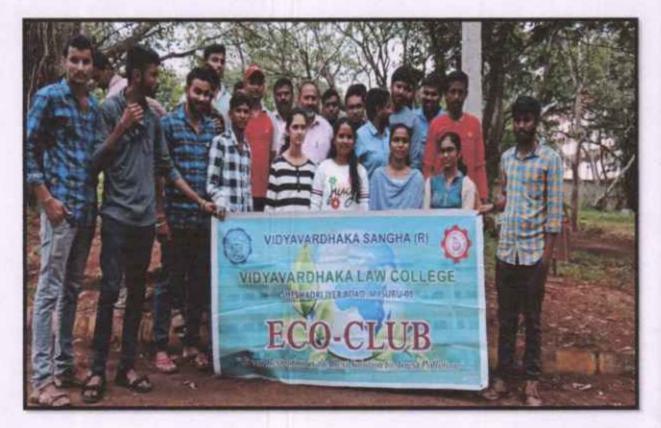

# VIDYAVARDHAKA LAW COLLEGE SHESHADRI IYER ROAD, MYSURU-01

Eco-Club Celabarating

# World Environment Day On 5<sup>th</sup> June 2018

## **Chief Guest**

Dr Lathamani.R Professor Geography Department VVFGC Mysuru

Presided by Prof K.B Vasudeva Principal VVLC

Coordinator Sri Prashanth T.M Asst.Professor VVLC

Venue: Sri P.M Chikkaboraiah Hall

All are Welcome

Presidential speech was delivered by Prof K.B Vasudeva. He highlighted the importance of environment protection in Industrial era. The programme concluded with vote of thanks delivred by Sri M.C Rajesh, Asst. Professor of sociology. After this programme students planted saplings at Sri Gayathri Higher Primary School. About 50 students participated in this event.

#### BRIEF REPORT ON WORLD ENVIRONMENT DAY 2018

World Environment Day was celebrated on 5<sup>th</sup> June 2018, at college auditorium World Environment Day is the UN's most important day for encouraging worldwide awareness and action for the protection of our environment. Since it began in 1974, it has grown to become a global platform for public outreach that is widely celebrated in over 100 countries. Each World Environment Day is organized around a theme that focuses attention on a particularly pressing environmental concern. The theme for 2018 is Beating Plastic Pollution.