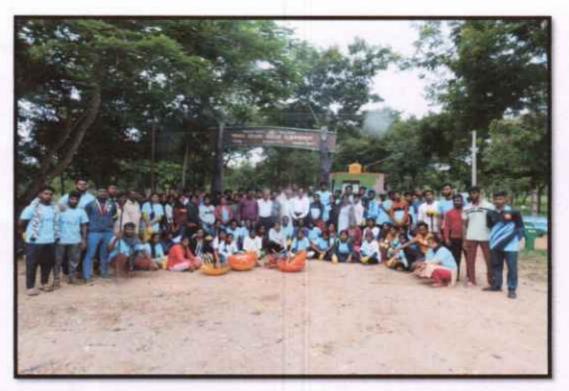

#### **BRIEF REPORT ON ECO-CLUB & NSS INAUGURATION 2018-19**

Vidyavardhaka Law College Eco-Club and NSS Unit Jointly Organized VVLC, Eco-Club and N.S.S Unit inauguration at Cemetery (Burial Ground) Kuvempunagar, Mysuru, on 5<sup>th</sup> October 2018. Sri R Lingappa Ex-Mayor, Mysore City Corporation was invited for sapling plantation. There were about 50 NSS and Eco-Club student volunteers present in this occasion. Nearly 80 plants were planted and volunteers cleaned up the Cemetery area.