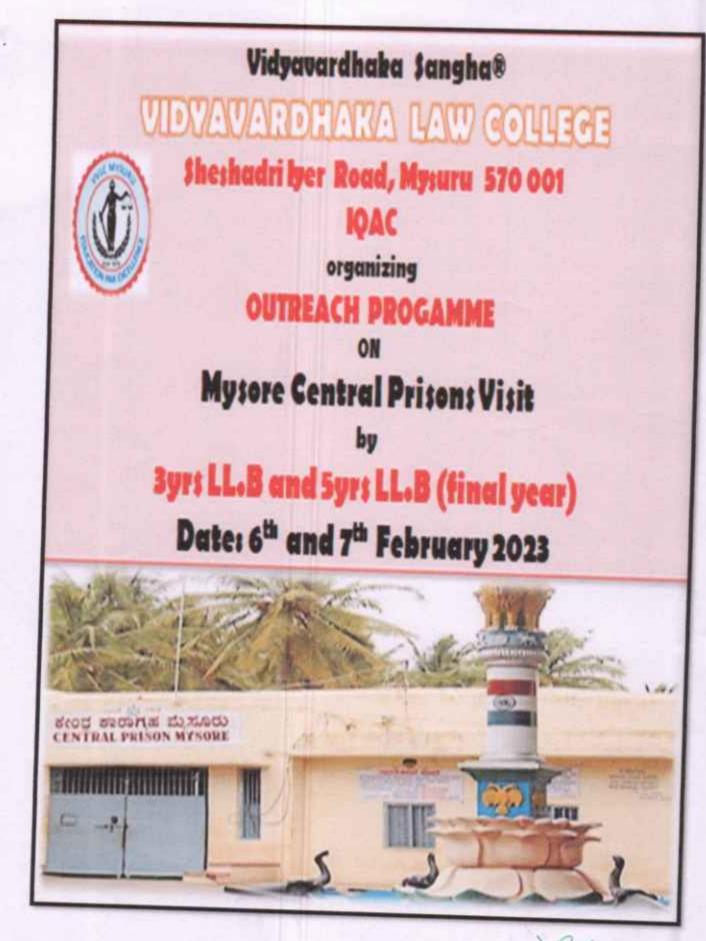

#### 2022-23

| 1. | Blood Donation camp                  | 7 <sup>th</sup> December 2022              |
|----|--------------------------------------|--------------------------------------------|
| 2. | Prison visit                         | 6th & 7th February 2023                    |
| 3. | Legal Aid Programme                  | 20th February 2023                         |
| 4. | Legal Aid Programme                  | 1 <sup>st</sup> March 2023                 |
| 5. | Legal Aid Programme                  | 9th March 2023                             |
| 6. | Legal Aid & Legal Literacy Programme | 30 <sup>th</sup> June 2023                 |
| 7. | NSS special camp                     | 1 <sup>st</sup> -7 <sup>th</sup> July 2023 |