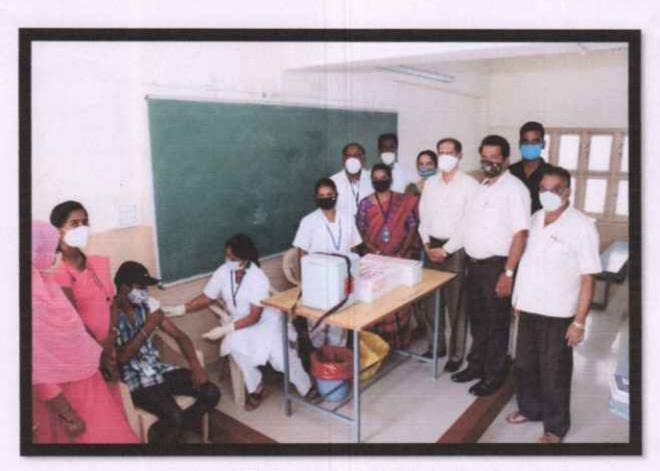

#### 2020-21

 1. Free 1<sup>st</sup> Dose vaccination Drive
 30<sup>th</sup> June 2021

5th October 2019

| The store the contraction is the                                              | 30 June 2021              |
|-------------------------------------------------------------------------------|---------------------------|
| 2. Free Vaccination Camp                                                      | 6 <sup>th</sup> July 2021 |
| <ol> <li>Free 1<sup>st</sup> &amp; 2<sup>nd</sup> Dose vaccination</li> </ol> | 22nd October 2021         |