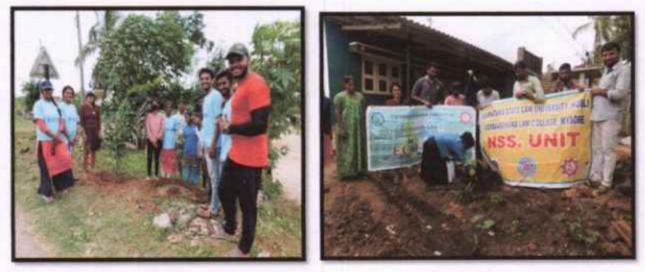

#### **BRIEF REPORT ON ECO-CLUB & NSS INAUGURATION 2018-19**

Vidyavardhaka Law College Eco-Club and NSS Unit Jointly Organized VVLC, Eco-Club and N.S.S Unit inauguration at Cemetery (Burial Ground) Kuvempunagar, Mysuru, on 5<sup>th</sup> October 2018. Sri R Lingappa Ex-Mayor, Mysore City Corporation was invited for sapling plantation. There were about 50 NSS and Eco-Club student volunteers present in this occasion. Nearly 80 plants were planted and volunteers cleaned up the Cemetery area.

#### INAUGURATION OF ECO-CLUB & NSS CELL

2018-19