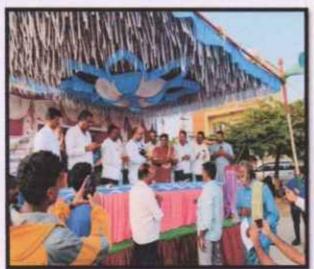

#### **REPORT OF THE BLOOD DONATION CAMP**

Mysore City Police Commissioner Dr.A.Subramanyeswara Rao and DCPs are voluntarily donating blood at VVLC campus, Mysuru

Er.P.Vishwanth, Hon'ble Secretary, Vidyavardhaka Sangha ®, Mysuru and Prof.K.B. Vasudeva, Principal, VVLC are giving certificate to Dr.A.Subramanyeswara Rao, Commissioner, Mysore City Police after donating blood

Prof.K.B. Vasudeva, Principal, VVLC through his welcome address greeted all the dignitaries, participants, blood donors, police officials, students and general public.

Mysuru City Police Commissioner Dr. A. Subramanyeswara Rao flagged off the National Unity Day and Blood Donation Camp in VVLC Campus. Speaking after administering the oath for the