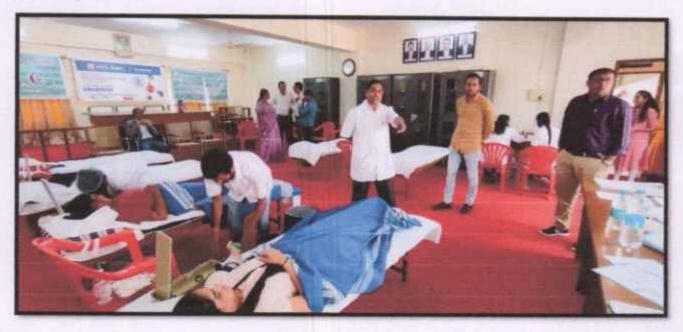

## VIDYAVARDHAKA LAW COLLEGE

SHESHADRI IYER ROAD, MYSURU-570001

IQAC

Organizing

**Blood Donation Camp** 

In association with

Jeevadhara Blood Bank, Mysuru. IQAC of VVLC, National Service Scheme of VVLC, Lions Club, Mysuru and HDFC Bank,

The Youth Red Cross Committee, Vidyavardhaka Law College, Mysuru in association with Jeevadhara Blood Bank, Mysuru. IQAC of VVLC, National Service Scheme of VVLC, Lions Club, Mysuru and HDFC Bank, Mysuru organized Blood Donation camp at VVLC campus Mysuru on 31<sup>st</sup> October 2018.

Hundreds of students from Vidyavardhaka Law College and Police Officers of Mysuru City in large numbers participated in 'Blood Donation Camp' organized as part of National Unity Day (Rashtriya Ekta Diwas) in VVLC. The event was organized as part of the nationwide Unity call given by Union and State Governments to commemorate the 143<sup>rd</sup> birth anniversary of Iron Man of India, Sardar Vallabhbhai Patel.