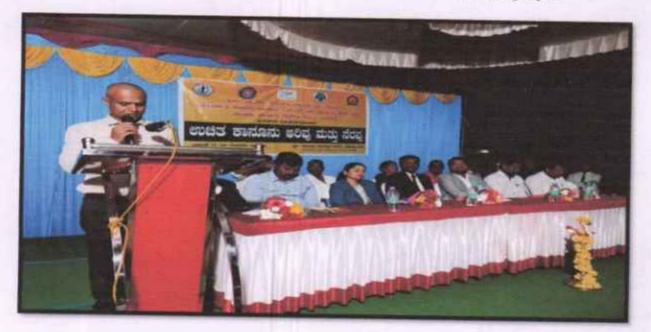

#### 2018-19

| Celebration of World Environment Day                     | 5 <sup>th</sup> June 2018                                                                                              |
|----------------------------------------------------------|------------------------------------------------------------------------------------------------------------------------|
| cleaning of crematorium and sapling plantation programme | 5th October 2018                                                                                                       |
| Blood Camp                                               | 31st October 2018                                                                                                      |
| NSS Camp at Hadinaru village, Najangud Taluk             | 11 <sup>th</sup> May 2019 to 17 <sup>th</sup><br>May 2019                                                              |
| Prison Visit                                             | 5th July 2019                                                                                                          |
|                                                          | cleaning of crematorium and sapling plantation programme<br>Blood Camp<br>NSS Camp at Hadinaru village, Najangud Taluk |