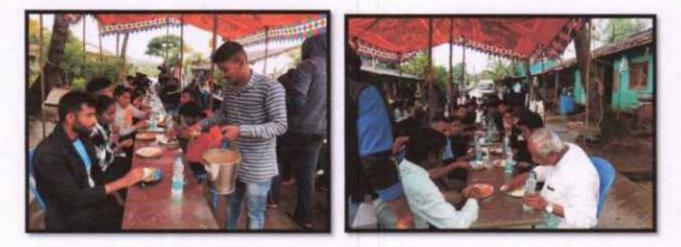

#### **REPORT OF THE BLOOD DONATION CAMP**

Mysore City Police Commissioner Dr.A.Subramanyeswara Rao and DCPs are voluntarily donating blood at VVLC campus, Mysuru

Er.P.Vishwanth, Hon'ble Secretary, Vidyavardhaka Sangha ®, Mysuru and Prof.K.B. Vasudeva, Principal, VVLC are giving certificate to Dr.A.Subramanyeswara Rao, Commissioner, Mysore City Police after donating blood

The Youth Red Cross Committee, Vidyavardhaka Law College, Mysuru in association with Jeevadhara Blood Bank, Mysuru. IQAC of VVLC, National Service Scheme of VVLC, Lions Club, Mysuru and HDFC Bank, Mysuru organized Blood Donation camp at VVLC campus Mysuru on 31<sup>st</sup> October 2018.

Hundreds of students from Vidyavardhaka Law College and Police Officers of Mysuru City in large numbers participated in 'Blood Donation Camp' organized as part of National Unity Day (Rashtriya Ekta Diwas) in VVLC. The event was organized as part of the nationwide Unity call given by Union and State Governments to commemorate the 143<sup>rd</sup> birth anniversary of Iron Man of India, Sardar Vallabhbhai Patel.