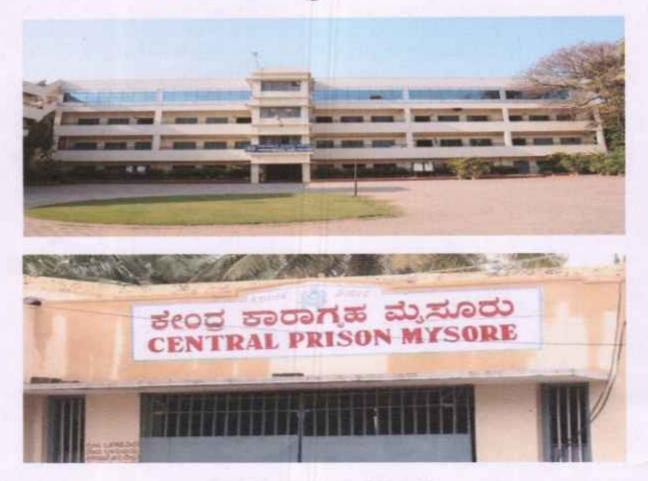

#### 2021-22

| 1. | World Environment day celebration                              | 5 <sup>th</sup> June 2022                     |
|----|----------------------------------------------------------------|-----------------------------------------------|
| 2. | Free Vision Screening Camp                                     | 29 <sup>th</sup> & 30 <sup>th</sup> June 2022 |
| 3. | Visit to CFTRI                                                 | 7 <sup>th</sup> June 2022                     |
| 4. | Visit to Mysore Central Prison                                 | 23rd June 2022                                |
| 5. | Outreach programme on violation of human rights & its remedies |                                               |
| 6. | NSS camp                                                       | 17th -23 August 2022                          |