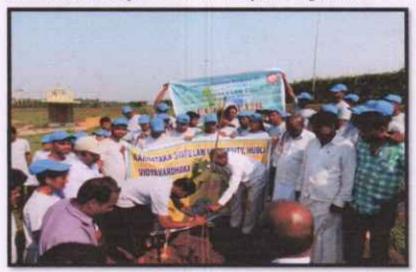

#### **BRIEF REPORT ON ECO-CLUB & NSS INAUGURATION 2018-19**

Vidyavardhaka Law College Eco-Club and NSS Unit Jointly Organized VVLC, Eco-Club and N.S.S Unit inauguration at Cemetery (Burial Ground) Kuvempunagar, Mysuru, on 5<sup>th</sup> October 2018. Sri R Lingappa Ex-Mayor, Mysore City Corporation was invited for sapling plantation. There were about 50 NSS and Eco-Club student volunteers present in this occasion. Nearly 80 plants were planted and volunteers cleaned up the Cemetery area.