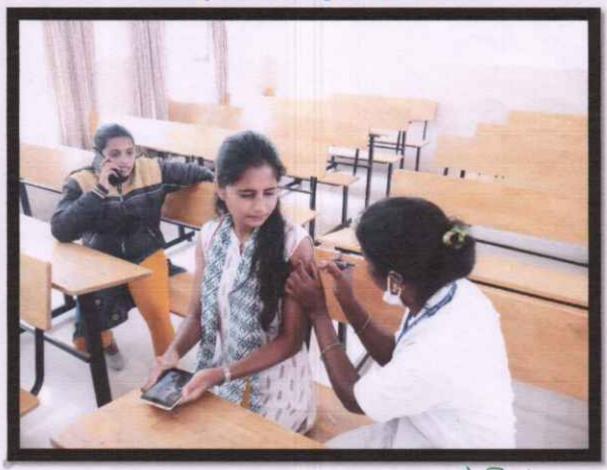

#### 2020-21

 1. Free 1<sup>st</sup> Dose vaccination Drive
 30<sup>th</sup> June 2021

5th October 2019

| The store the contraction is the                                              | 30 June 2021              |
|-------------------------------------------------------------------------------|---------------------------|
| 2. Free Vaccination Camp                                                      | 6 <sup>th</sup> July 2021 |
| <ol> <li>Free 1<sup>st</sup> &amp; 2<sup>nd</sup> Dose vaccination</li> </ol> | 22nd October 2021         |