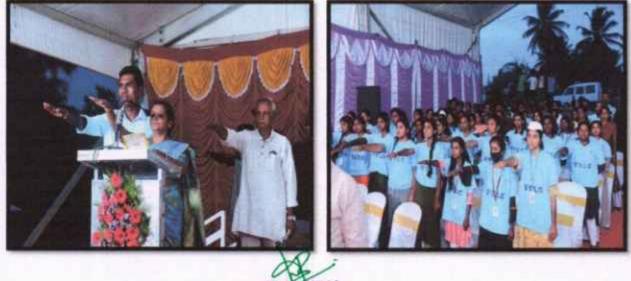

#### **BRIEF REPORT ON ECO-CLUB & NSS INAUGURATION 2018-19**

Vidyavardhaka Law College Eco-Club and NSS Unit Jointly Organized VVLC, Eco-Club and N.S.S Unit inauguration at Cemetery (Burial Ground) Kuvempunagar, Mysuru, on 5<sup>th</sup> October 2018. Sri R Lingappa Ex-Mayor, Mysore City Corporation was invited for sapling plantation. There were about 50 NSS and Eco-Club student volunteers present in this occasion. Nearly 80 plants were planted and volunteers cleaned up the Cemetery area.

#### ECO-CLUB Inauguration 2018-19 On 5<sup>th</sup> October 2018