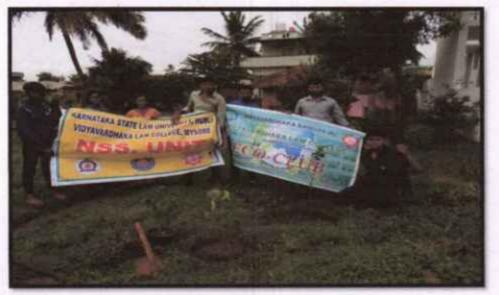

#### **BRIEF REPORT ON ECO-CLUB & NSS INAUGURATION 2018-19**

Vidyavardhaka Law College Eco-Club and NSS Unit Jointly Organized VVLC, Eco-Club and N.S.S Unit inauguration at Cemetery (Burial Ground) Kuvempunagar, Mysuru, on 5<sup>th</sup> October 2018. Sri R Lingappa Ex-Mayor, Mysore City Corporation was invited for sapling plantation. There were about 50 NSS and Eco-Club student volunteers present in this occasion. Nearly 80 plants were planted and volunteers cleaned up the Cemetery area.