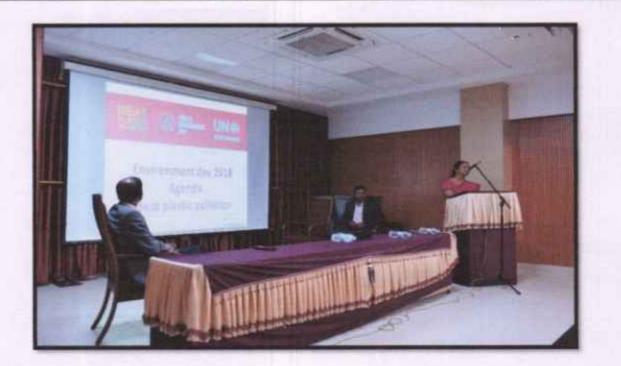

#### BRIEF REPORT ON WORLD ENVIRONMENT DAY 2018

World Environment Day was celebrated on 5<sup>th</sup> June 2018, at college auditorium World Environment Day is the UN's most important day for encouraging worldwide awareness and action for the protection of our environment. Since it began in 1974, it has grown to become a global platform for public outreach that is widely celebrated in over 100 countries. Each World Environment Day is organized around a theme that focuses attention on a particularly pressing environmental concern. The theme for 2018 is Beating Plastic Pollution.

The programme was presided over by our Principal Prof K B Vasudeva and Chief Guest was Dr Lathamani.R., Geography Prof. Inaugurating the programme she delivered a thought provoking speech on the topic of "Beat Plastic Pollution" and said, 'While plastic has many valuable uses, we have become addicted to single-use or disposable plastic, with severe environmental consequences' and also said, Round the world, one million plastic drinking bottles are purchased every minute, while up to 5 trillion single-use plastic bags are used worldwide every year. In total, half of all plastic produced is designed to be used only once and then thrown away. Plastic waste is now so ubiquitous in the natural environment that scientists have even suggested it could serve as a geological indicator of the anthropogenic era. More than 99% of plastics are produced from chemicals derived from oil, natural gas and coal all of which are dirty, non-renewable resources. If current trends continue, by 2050 the plastic industry could account for 20% of the world's total oil consumption. She requested the audience as 'We need to slow the flow of plastic at its source, but we also need to improve the way we manage our plastic waste. Filially she had requested the students to understand the problem and minimize the usage of Plastics and save the environment.