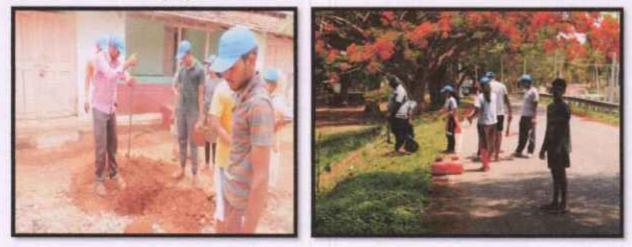

#### **BRIEF REPORT ON ECO-CLUB & NSS INAUGURATION 2018-19**

Vidyavardhaka Law College Eco-Club and NSS Unit Jointly Organized VVLC, Eco-Club and N.S.S Unit inauguration at Cemetery (Burial Ground) Kuvempunagar, Mysuru, on 5<sup>th</sup> October 2018. Sri R Lingappa Ex-Mayor, Mysore City Corporation was invited for sapling plantation. There were about 50 NSS and Eco-Club student volunteers present in this occasion. Nearly 80 plants were planted and volunteers cleaned up the Cemetery area.