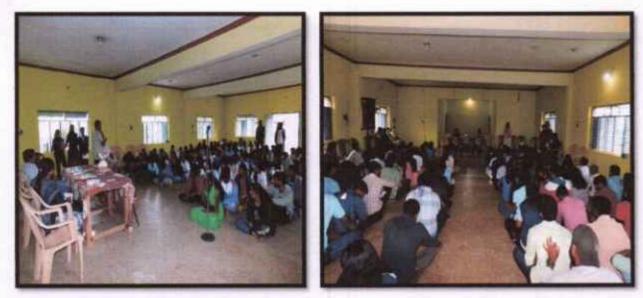

#### BRIEF REPORT ON WORLD ENVIRONMENT DAY 2018

World Environment Day was celebrated on 5<sup>th</sup> June 2018, at college auditorium World Environment Day is the UN's most important day for encouraging worldwide awareness and action for the protection of our environment. Since it began in 1974, it has grown to become a global platform for public outreach that is widely celebrated in over 100 countries. Each World Environment Day is organized around a theme that focuses attention on a particularly pressing environmental concern. The theme for 2018 is Beating Plastic Pollution.

The programme was presided over by our Principal Prof K B Vasudeva and Chief Guest was Dr Lathamani.R., Geography Prof. Inaugurating the programme she delivered a thought provoking speech on the topic of "Beat Plastic Pollution" and said, 'While plastic has many valuable uses, we have become addicted to single-use or disposable plastic, with severe environmental consequences' and also said, Round the world, one million plastic drinking bottles are purchased every minute, while up to 5 trillion single-use plastic bags are used worldwide every year. In total, half of all plastic produced is designed to be used only once and then thrown away. Plastic waste is now so ubiquitous in the natural environment that scientists have even suggested it could serve as a geological indicator of the anthropogenic era. More than 99% of plastics are produced from chemicals derived from oil, natural gas and coal all of which are dirty, non-renewable resources. If current trends continue, by 2050 the plastic industry could account for 20% of the world's total oil consumption. She requested the audience as 'We need to slow the flow of plastic at its source, but we also need to improve the way we manage our plastic waste. Filially she had requested the students to understand the problem and minimize the usage of Plastics and save the environment.