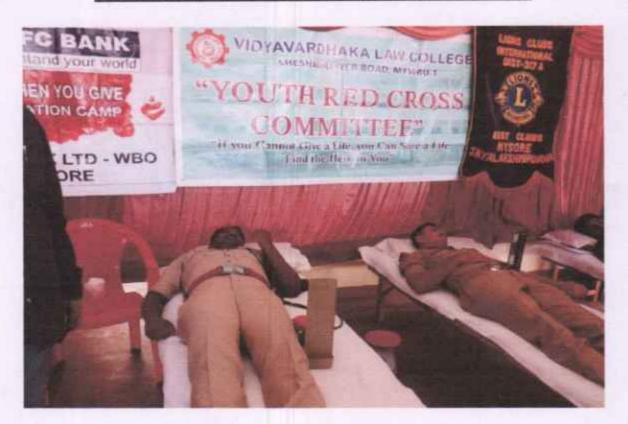

## VIDYAVARDHAKA LAW COLLEGE

SHESHADRI IYER ROAD, MYSURU-570001

IQAC

Organizing

**Blood Donation Camp** 

In association with

Jeevadhara Blood Bank, Mysuru. IQAC of VVLC, National Service Scheme of VVLC, Lions Club, Mysuru and HDFC Bank,

The Youth Red Cross Committee, Vidyavardhaka Law College, Mysuru in association with Jeevadhara Blood Bank, Mysuru. IQAC of VVLC, National Service Scheme of VVLC, Lions Club, Mysuru and HDFC Bank, Mysuru organized Blood Donation camp at VVLC campus Mysuru on 31<sup>st</sup> October 2018.

Hundreds of students from Vidyavardhaka Law College and Police Officers of Mysuru City in large numbers participated in 'Blood Donation Camp' organized as part of National Unity Day (Rashtriya Ekta Diwas) in VVLC. The event was organized as part of the nationwide Unity call given by Union and State Governments to commemorate the 143<sup>rd</sup> birth anniversary of Iron Man of India, Sardar Vallabhbhai Patel.