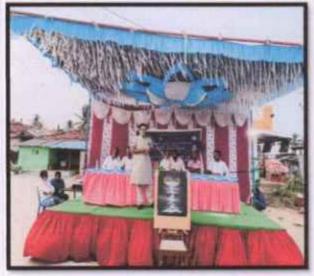

# World Environment Day On 5<sup>th</sup> June 2018

## **Chief Guest**

Dr Lathamani.R Professor Geography Department VVFGC Mysuru

Presided by Prof K.B Vasudeva Principal VVLC

Coordinator Sri Prashanth T.M Asst.Professor VVLC

Venue: Sri P.M Chikkaboraiah Hall

All are Welcome

Presidential speech was delivered by Prof K.B Vasudeva. He highlighted the importance of environment protection in Industrial era. The programme concluded with vote of thanks delivred by Sri M.C Rajesh, Asst. Professor of sociology. After this programme students planted saplings at Sri Gayathri Higher Primary School. About 50 students participated in this event.