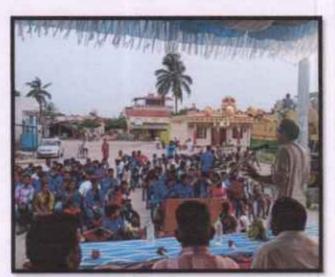

#### BRIEF REPORT ON WORLD ENVIRONMENT DAY 2018

World Environment Day was celebrated on 5<sup>th</sup> June 2018, at college auditorium World Environment Day is the UN's most important day for encouraging worldwide awareness and action for the protection of our environment. Since it began in 1974, it has grown to become a global platform for public outreach that is widely celebrated in over 100 countries. Each World Environment Day is organized around a theme that focuses attention on a particularly pressing environmental concern. The theme for 2018 is Beating Plastic Pollution.

The programme was presided over by our Principal Prof K B Vasudeva and Chief Guest was Dr Lathamani.R., Geography Prof. Inaugurating the programme she delivered a thought provoking speech on the topic of "Beat Plastic Pollution" and said, 'While plastic has many valuable uses, we have become addicted to single-use or disposable plastic, with severe environmental consequences' and also said, Round the world, one million plastic drinking bottles are purchased every minute, while up to 5 trillion single-use plastic bags are used worldwide every year. In total, half of all plastic produced is designed to be used only once and then thrown away. Plastic waste is now so ubiquitous in the natural environment that scientists have even suggested it could serve as a geological indicator of the anthropogenic era. More than 99% of plastics are produced from chemicals derived from oil, natural gas and coal all of which are dirty, non-renewable resources. If current trends continue, by 2050 the plastic industry could account for 20% of the world's total oil consumption. She requested the audience as 'We need to slow the flow of plastic at its source, but we also need to improve the way we manage our plastic waste. Filially she had requested the students to understand the problem and minimize the usage of Plastics and save the environment.