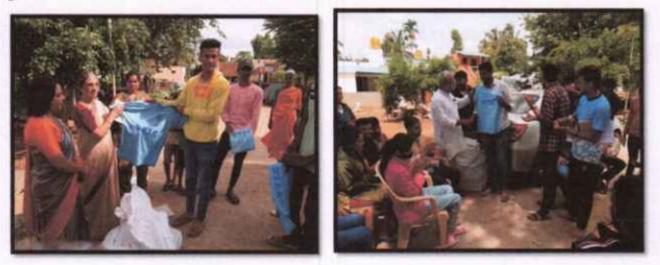

The Youth Red Cross Committee, Vidyavardhaka Law College, Mysuru in association with Jeevadhara Blood Bank, Mysuru. IQAC of VVLC, National Service Scheme of VVLC, Lions Club, Mysuru and HDFC Bank, Mysuru organized Blood Donation camp at VVLC campus Mysuru on 31<sup>st</sup> October 2018.

Hundreds of students from Vidyavardhaka Law College and Police Officers of Mysuru City in large numbers participated in 'Blood Donation Camp' organized as part of National Unity Day (Rashtriya Ekta Diwas) in VVLC. The event was organized as part of the nationwide Unity call given by Union and State Governments to commemorate the 143<sup>rd</sup> birth anniversary of Iron Man of India, Sardar Vallabhbhai Patel.