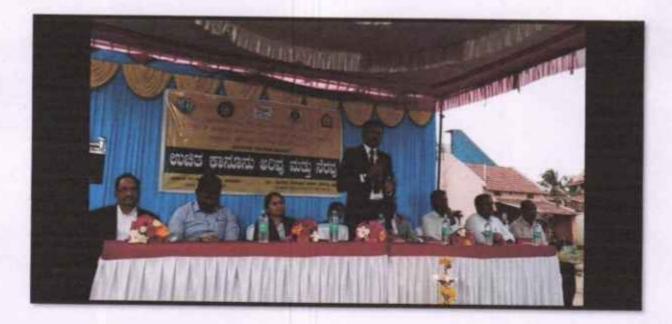

## VIDYAVARDHAKA LAW COLLEGE

SHESHADRI IYER ROAD, MYSURU-570001

IQAC

Organizing

**Blood Donation Camp** 

In association with

Jeevadhara Blood Bank, Mysuru. IQAC of VVLC, National Service Scheme of VVLC, Lions Club, Mysuru and HDFC Bank,

The Youth Red Cross Committee, Vidyavardhaka Law College, Mysuru in association with Jeevadhara Blood Bank, Mysuru. IQAC of VVLC, National Service Scheme of VVLC, Lions Club, Mysuru and HDFC Bank, Mysuru organized Blood Donation camp at VVLC campus Mysuru on 31<sup>st</sup> October 2018.

Prof.K.B. Vasudeva, Principal, VVLC through his welcome address greeted all the dignitaries, participants, blood donors, police officials, students and general public.

Mysuru City Police Commissioner Dr. A. Subramanyeswara Rao flagged off the National Unity Day and Blood Donation Camp in VVLC Campus. Speaking after administering the oath for the