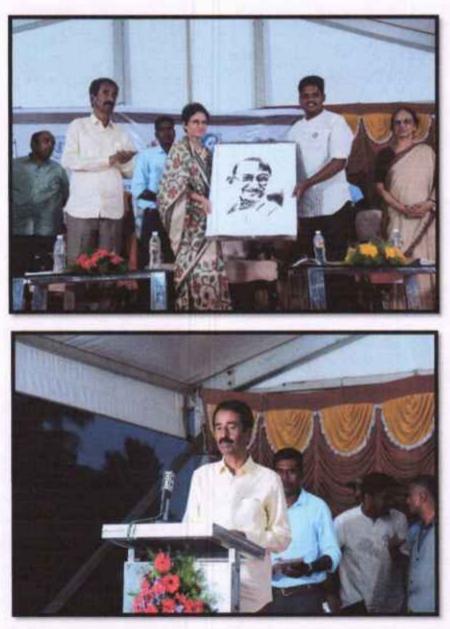

#### **REPORT OF THE BLOOD DONATION CAMP**

Mysore City Police Commissioner Dr.A.Subramanyeswara Rao and DCPs are voluntarily donating blood at VVLC campus, Mysuru

Er.P.Vishwanth, Hon'ble Secretary, Vidyavardhaka Sangha ®, Mysuru and Prof.K.B. Vasudeva, Principal, VVLC are giving certificate to Dr.A.Subramanyeswara Rao, Commissioner, Mysore City Police after donating blood

Prof.K.B. Vasudeva, Principal, VVLC through his welcome address greeted all the dignitaries, participants, blood donors, police officials, students and general public.

Mysuru City Police Commissioner Dr. A. Subramanyeswara Rao flagged off the National Unity Day and Blood Donation Camp in VVLC Campus. Speaking after administering the oath for the