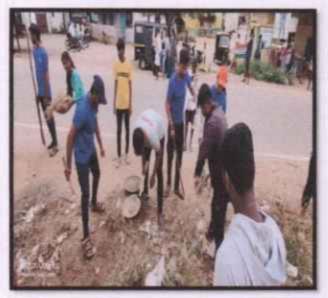

#### **BRIEF REPORT ON ECO-CLUB & NSS INAUGURATION 2018-19**

Vidyavardhaka Law College Eco-Club and NSS Unit Jointly Organized VVLC, Eco-Club and N.S.S Unit inauguration at Cemetery (Burial Ground) Kuvempunagar, Mysuru, on 5<sup>th</sup> October 2018. Sri R Lingappa Ex-Mayor, Mysore City Corporation was invited for sapling plantation. There were about 50 NSS and Eco-Club student volunteers present in this occasion. Nearly 80 plants were planted and volunteers cleaned up the Cemetery area.