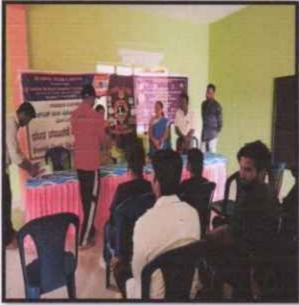

#### **REPORT OF THE BLOOD DONATION CAMP**

Mysore City Police Commissioner Dr.A.Subramanyeswara Rao and DCPs are voluntarily donating blood at VVLC campus, Mysuru

Er.P.Vishwanth, Hon'ble Secretary, Vidyavardhaka Sangha ®, Mysuru and Prof.K.B. Vasudeva, Principal, VVLC are giving certificate to Dr.A.Subramanyeswara Rao, Commissioner, Mysore City Police after donating blood

The Youth Red Cross Committee, Vidyavardhaka Law College, Mysuru in association with Jeevadhara Blood Bank, Mysuru. IQAC of VVLC, National Service Scheme of VVLC, Lions Club, Mysuru and HDFC Bank, Mysuru organized Blood Donation camp at VVLC campus Mysuru on 31<sup>st</sup> October 2018.

Hundreds of students from Vidyavardhaka Law College and Police Officers of Mysuru City in large numbers participated in 'Blood Donation Camp' organized as part of National Unity Day (Rashtriya Ekta Diwas) in VVLC. The event was organized as part of the nationwide Unity call given by Union and State Governments to commemorate the 143<sup>rd</sup> birth anniversary of Iron Man of India, Sardar Vallabhbhai Patel.