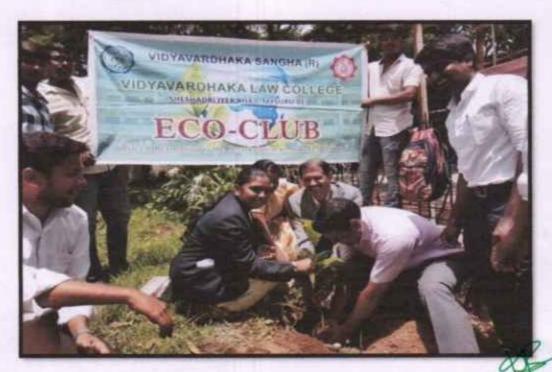

#### **BRIEF REPORT ON ECO-CLUB & NSS INAUGURATION 2018-19**

Vidyavardhaka Law College Eco-Club and NSS Unit Jointly Organized VVLC, Eco-Club and N.S.S Unit inauguration at Cemetery (Burial Ground) Kuvempunagar, Mysuru, on 5<sup>th</sup> October 2018. Sri R Lingappa Ex-Mayor, Mysore City Corporation was invited for sapling plantation. There were about 50 NSS and Eco-Club student volunteers present in this occasion. Nearly 80 plants were planted and volunteers cleaned up the Cemetery area.