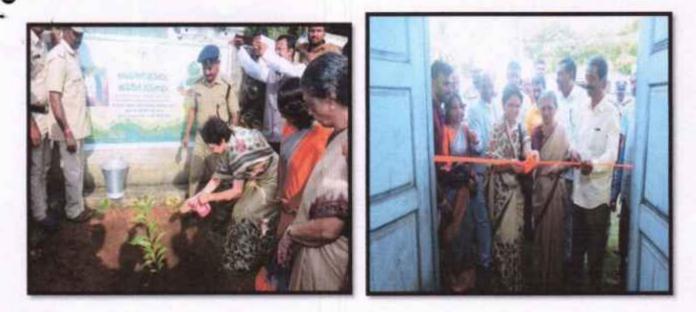

#### ECO-CLUB Inauguration 2018-19 On 5<sup>th</sup> October 2018

#### **BRIEF REPORT ON ECO-CLUB & NSS INAUGURATION 2018-19**

Vidyavardhaka Law College Eco-Club and NSS Unit Jointly Organized VVLC, Eco-Club and N.S.S Unit inauguration at Cemetery (Burial Ground) Kuvempunagar, Mysuru, on 5<sup>th</sup> October 2018. Sri R Lingappa Ex-Mayor, Mysore City Corporation was invited for sapling plantation. There were about 50 NSS and Eco-Club student volunteers present in this occasion. Nearly 80 plants were planted and volunteers cleaned up the Cemetery area.