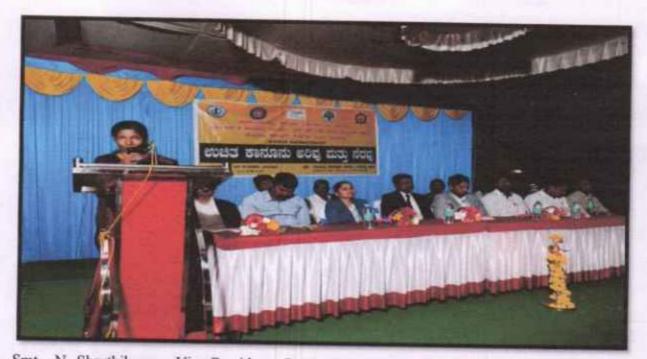

## VIDYAVARDHAKA LAW COLLEGE

SHESHADRI IYER ROAD, MYSURU-570001

IQAC

Organizing

**Blood Donation Camp** 

In association with

Jeevadhara Blood Bank, Mysuru. IQAC of VVLC, National Service Scheme of VVLC, Lions Club, Mysuru and HDFC Bank,

The Youth Red Cross Committee, Vidyavardhaka Law College, Mysuru in association with Jeevadhara Blood Bank, Mysuru. IQAC of VVLC, National Service Scheme of VVLC, Lions Club, Mysuru and HDFC Bank, Mysuru organized Blood Donation camp at VVLC campus Mysuru on 31<sup>st</sup> October 2018.

Prof.K.B. Vasudeva, Principal, VVLC through his welcome address greeted all the dignitaries, participants, blood donors, police officials, students and general public.

Mysuru City Police Commissioner Dr. A. Subramanyeswara Rao flagged off the National Unity Day and Blood Donation Camp in VVLC Campus. Speaking after administering the oath for the