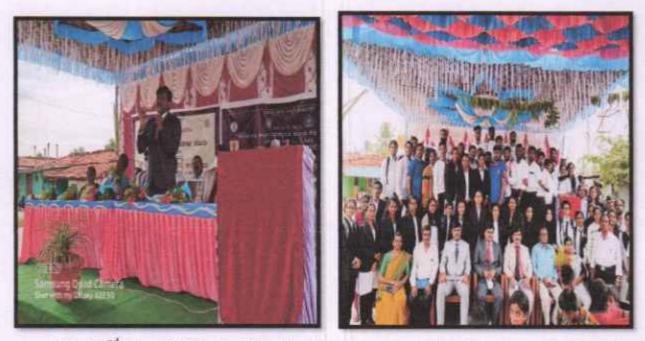

#### **BRIEF REPORT ON ECO-CLUB & NSS INAUGURATION 2018-19**

Vidyavardhaka Law College Eco-Club and NSS Unit Jointly Organized VVLC, Eco-Club and N.S.S Unit inauguration at Cemetery (Burial Ground) Kuvempunagar, Mysuru, on 5<sup>th</sup> October 2018. Sri R Lingappa Ex-Mayor, Mysore City Corporation was invited for sapling plantation. There were about 50 NSS and Eco-Club student volunteers present in this occasion. Nearly 80 plants were planted and volunteers cleaned up the Cemetery area.