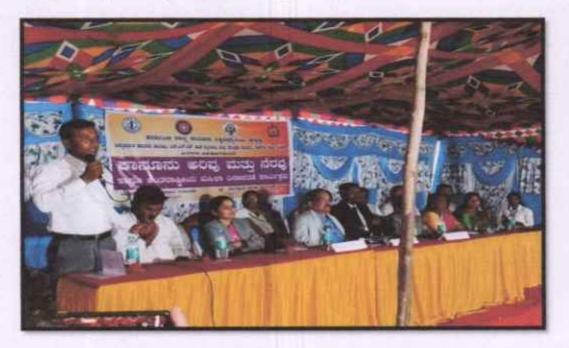

#### **REPORT OF THE BLOOD DONATION CAMP**

Mysore City Police Commissioner Dr.A.Subramanyeswara Rao and DCPs are voluntarily donating blood at VVLC campus, Mysuru

Er.P.Vishwanth, Hon'ble Secretary, Vidyavardhaka Sangha ®, Mysuru and Prof.K.B. Vasudeva, Principal, VVLC are giving certificate to Dr.A.Subramanyeswara Rao, Commissioner, Mysore City Police after donating blood

The Youth Red Cross Committee, Vidyavardhaka Law College, Mysuru in association with Jeevadhara Blood Bank, Mysuru. IQAC of VVLC, National Service Scheme of VVLC, Lions Club, Mysuru and HDFC Bank, Mysuru organized Blood Donation camp at VVLC campus Mysuru on 31<sup>st</sup> October 2018.

Hundreds of students from Vidyavardhaka Law College and Police Officers of Mysuru City in large numbers participated in 'Blood Donation Camp' organized as part of National Unity Day (Rashtriya Ekta Diwas) in VVLC. The event was organized as part of the nationwide Unity call given by Union and State Governments to commemorate the 143<sup>rd</sup> birth anniversary of Iron Man of India, Sardar Vallabhbhai Patel.

Prof.K.B. Vasudeva, Principal, VVLC through his welcome address greeted all the dignitaries, participants, blood donors, police officials, students and general public.

Mysuru City Police Commissioner Dr. A. Subramanyeswara Rao flagged off the National Unity Day and Blood Donation Camp in VVLC Campus. Speaking after administering the oath for the