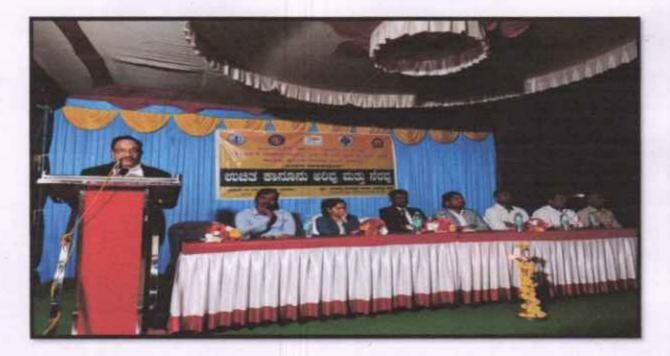

#### 2018-19

| Celebration of World Environment Day                     | 5 <sup>th</sup> June 2018                                                                                              |
|----------------------------------------------------------|------------------------------------------------------------------------------------------------------------------------|
| cleaning of crematorium and sapling plantation programme | 5th October 2018                                                                                                       |
| Blood Camp                                               | 31st October 2018                                                                                                      |
| NSS Camp at Hadinaru village, Najangud Taluk             | 11 <sup>th</sup> May 2019 to 17 <sup>th</sup><br>May 2019                                                              |
| Prison Visit                                             | 5th July 2019                                                                                                          |
|                                                          | cleaning of crematorium and sapling plantation programme<br>Blood Camp<br>NSS Camp at Hadinaru village, Najangud Taluk |