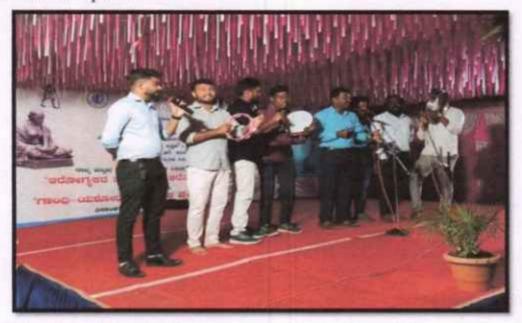

# VIDYAVARDHAKA LAW COLLEGE SHESHADRI IYER ROAD, MYSURU-01

Eco-Club Celabarating

# World Environment Day On 5<sup>th</sup> June 2018

## **Chief Guest**

Dr Lathamani.R Professor Geography Department VVFGC Mysuru

Presided by Prof K.B Vasudeva Principal VVLC

Coordinator Sri Prashanth T.M Asst.Professor VVLC

Venue: Sri P.M Chikkaboraiah Hall

All are Welcome

Presidential speech was delivered by Prof K.B Vasudeva. He highlighted the importance of environment protection in Industrial era. The programme concluded with vote of thanks delivred by Sri M.C Rajesh, Asst. Professor of sociology. After this programme students planted saplings at Sri Gayathri Higher Primary School. About 50 students participated in this event.