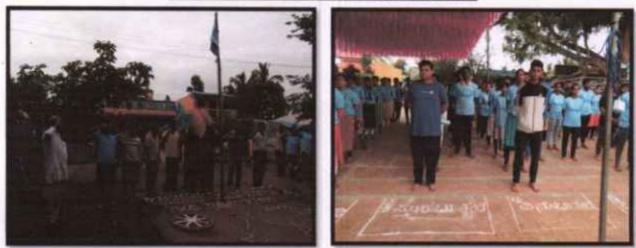

ge children.

Vidyavardhaka Law College Mysore - 570 001

# At 6.30p.m- Continuation of Special Lecture: Subject: 'Swamy Vivekananda and Youth of India'

. Resource Persons: Prof. Krishnegowda, Famous Nage Sahiti and Ankanakaararu.



The programme was presided over by Prof. Prasanna kumar. Prof. Krishnegowda, delivered lecture on the subject. Sri Krishnappa. K. T, Librarian, VVLC addressed the gathering. Sri Krishnaiah, President KAP and Smt. Shubhashini and villagers were present.



At 8p.m. - cultural programme by NSS Volunteers. Village headmen invited NSS Volunteers to join for breakfast the next day. At 9 30 m - discussion with NSS team captains

At 9.30p.m- discussion with NSS team captains. At 10p.m- End of the third day activities.



# Date: 04-07-2023- Forth Day Activities

.



At 6.30a.m- NSS Flag was hoisted by the Chief Guest, Sri Manju, Village leader.



At 7.30a.m- Shrama Dhaana by the NSS Volunteers with NSS officers Dr. Ningaraju.R and Dr. Raghavendra Y.S.



P PAL Vidyavardhaka Law College Mysore - 570 001



At 8.30a.m. – NSS awareness programme conducted against Alcohol, Smoking, and Prevention of Dowry Harassment, Child Labor, Child Marriage and ill-treatment of aged persons.

At 9.30a.m. The NSS Volunteers and Coordinators joined for breakfast at villagers home.



At 10.a.m- NSS volunteers cleaned the drainage, home yard, streets and created awareness about cleanliness.



At 11.30a.m- as part of Vanamahotsava programme, 2023 NSS Volunteers planted saplings.

At 1.30p.m- lunch was served to the NSS Volunteers and officers. At 3p.m- Cultural Compet