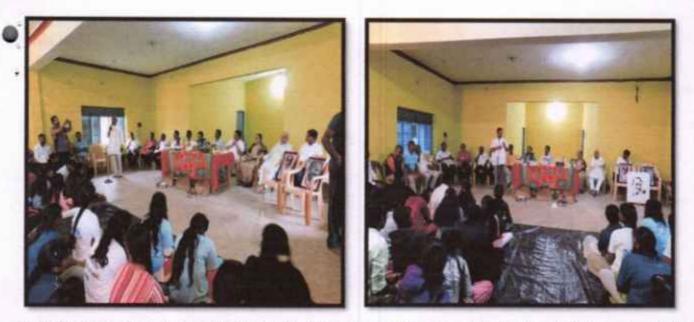

#### BRIEF REPORT ON WORLD ENVIRONMENT DAY 2018

World Environment Day was celebrated on 5<sup>th</sup> June 2018, at college auditorium World Environment Day is the UN's most important day for encouraging worldwide awareness and action for the protection of our environment. Since it began in 1974, it has grown to become a global platform for public outreach that is widely celebrated in over 100 countries. Each World Environment Day is organized around a theme that focuses attention on a particularly pressing environmental concern. The theme for 2018 is Beating Plastic Pollution.

The programme was presided over by our Principal Prof K B Vasudeva and Chief Guest was Dr Lathamani.R., Geography Prof. Inaugurating the programme she delivered a thought provoking speech on the topic of "Beat Plastic Pollution" and said, 'While plastic has many valuable uses, we have become addicted to single-use or disposable plastic, with severe environmental consequences' and also said, Round the world, one million plastic drinking bottles are purchased every minute, while up to 5 trillion single-use plastic bags are used worldwide every year. In total, half of all plastic produced is designed to be used only once and then thrown away. Plastic waste is now so ubiquitous in the natural environment that scientists have even suggested it could serve as a geological indicator of the anthropogenic era. More than 99% of plastics are produced from chemicals derived from oil, natural gas and coal all of which are dirty, non-renewable resources. If current trends continue, by 2050 the plastic industry could account for 20% of the world's total oil consumption. She requested the audience as 'We need to slow the flow of plastic at its source, but we also need to improve the way we manage our plastic waste. Filially she had requested the students to understand the problem and minimize the usage of Plastics and save the environment.