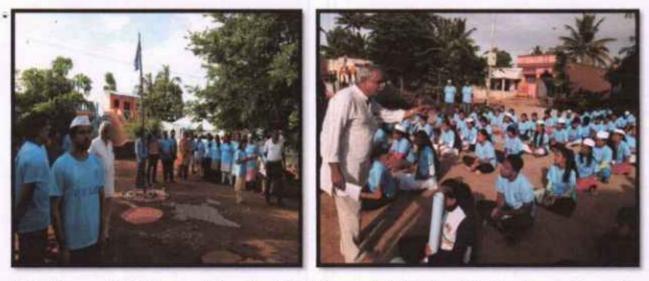

#### **BRIEF REPORT ON ECO-CLUB & NSS INAUGURATION 2018-19**

Vidyavardhaka Law College Eco-Club and NSS Unit Jointly Organized VVLC, Eco-Club and N.S.S Unit inauguration at Cemetery (Burial Ground) Kuvempunagar, Mysuru, on 5<sup>th</sup> October 2018. Sri R Lingappa Ex-Mayor, Mysore City Corporation was invited for sapling plantation. There were about 50 NSS and Eco-Club student volunteers present in this occasion. Nearly 80 plants were planted and volunteers cleaned up the Cemetery area.