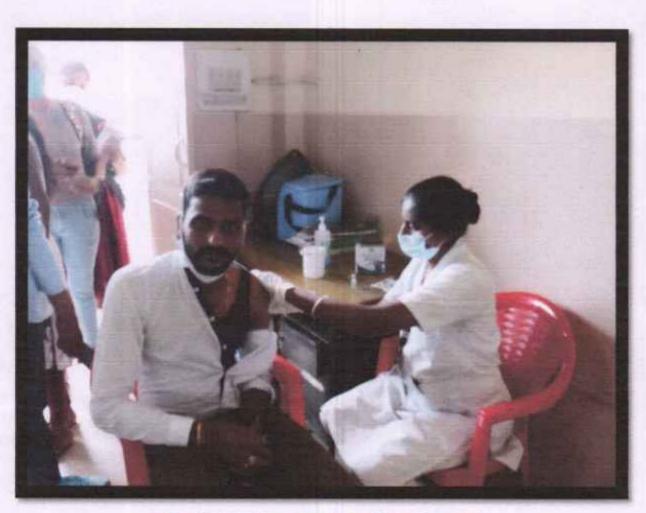

#### 2020-21

 1. Free 1<sup>st</sup> Dose vaccination Drive
 30<sup>th</sup> June 2021

5th October 2019

| The store the contraction is the                                              | 30 June 2021              |
|-------------------------------------------------------------------------------|---------------------------|
| 2. Free Vaccination Camp                                                      | 6 <sup>th</sup> July 2021 |
| <ol> <li>Free 1<sup>st</sup> &amp; 2<sup>nd</sup> Dose vaccination</li> </ol> | 22nd October 2021         |