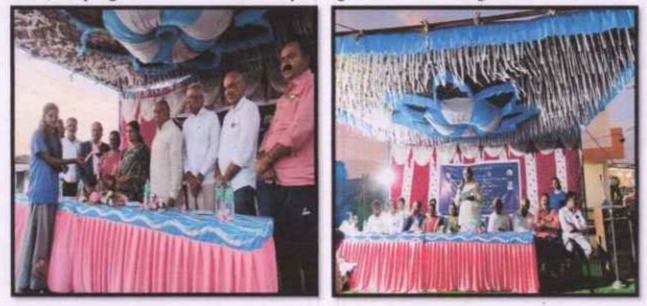

#### **REPORT OF THE BLOOD DONATION CAMP**

Mysore City Police Commissioner Dr.A.Subramanyeswara Rao and DCPs are voluntarily donating blood at VVLC campus, Mysuru

Er.P.Vishwanth, Hon'ble Secretary, Vidyavardhaka Sangha ®, Mysuru and Prof.K.B. Vasudeva, Principal, VVLC are giving certificate to Dr.A.Subramanyeswara Rao, Commissioner, Mysore City Police after donating blood

Prof.K.B. Vasudeva, Principal, VVLC through his welcome address greeted all the dignitaries, participants, blood donors, police officials, students and general public.

Mysuru City Police Commissioner Dr. A. Subramanyeswara Rao flagged off the National Unity Day and Blood Donation Camp in VVLC Campus. Speaking after administering the oath for the