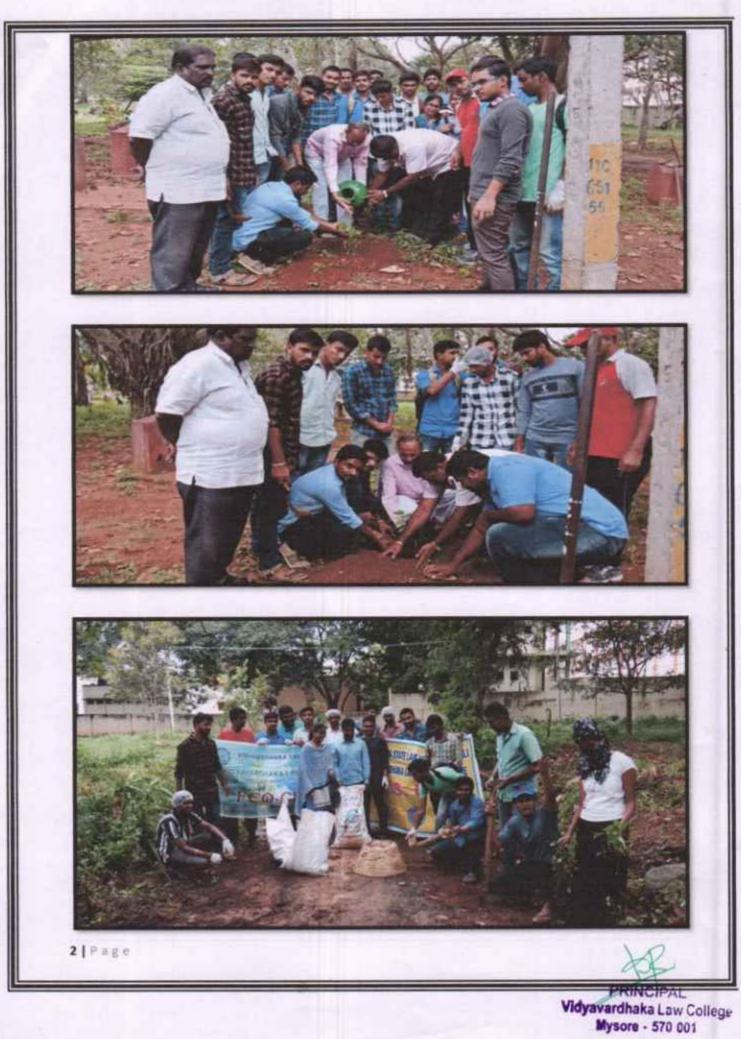

#### ECO-CLUB Inauguration 2018-19 On 5<sup>th</sup> October 2018

#### **BRIEF REPORT ON ECO-CLUB & NSS INAUGURATION 2018-19**

Vidyavardhaka Law College Eco-Club and NSS Unit Jointly Organized VVLC, Eco-Club and N.S.S Unit inauguration at Cemetery (Burial Ground) Kuvempunagar, Mysuru, on 5<sup>th</sup> October 2018. Sri R Lingappa Ex-Mayor, Mysore City Corporation was invited for sapling plantation. There were about 50 NSS and Eco-Club student volunteers present in this occasion. Nearly 80 plants were planted and volunteers cleaned up the Cemetery area.