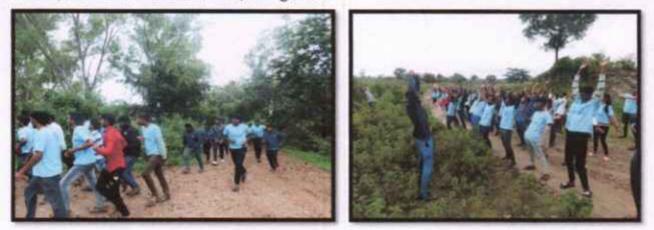

#### ECO-CLUB Inauguration 2018-19 On 5<sup>th</sup> October 2018

#### **BRIEF REPORT ON ECO-CLUB & NSS INAUGURATION 2018-19**

Vidyavardhaka Law College Eco-Club and NSS Unit Jointly Organized VVLC, Eco-Club and N.S.S Unit inauguration at Cemetery (Burial Ground) Kuvempunagar, Mysuru, on 5<sup>th</sup> October 2018. Sri R Lingappa Ex-Mayor, Mysore City Corporation was invited for sapling plantation. There were about 50 NSS and Eco-Club student volunteers present in this occasion. Nearly 80 plants were planted and volunteers cleaned up the Cemetery area.