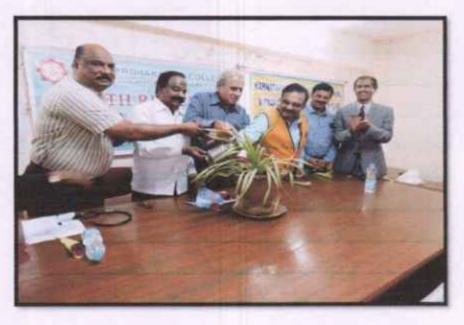

#### **BRIEF REPORT ON ECO-CLUB & NSS INAUGURATION 2018-19**

Vidyavardhaka Law College Eco-Club and NSS Unit Jointly Organized VVLC, Eco-Club and N.S.S Unit inauguration at Cemetery (Burial Ground) Kuvempunagar, Mysuru, on 5<sup>th</sup> October 2018. Sri R Lingappa Ex-Mayor, Mysore City Corporation was invited for sapling plantation. There were about 50 NSS and Eco-Club student volunteers present in this occasion. Nearly 80 plants were planted and volunteers cleaned up the Cemetery area.