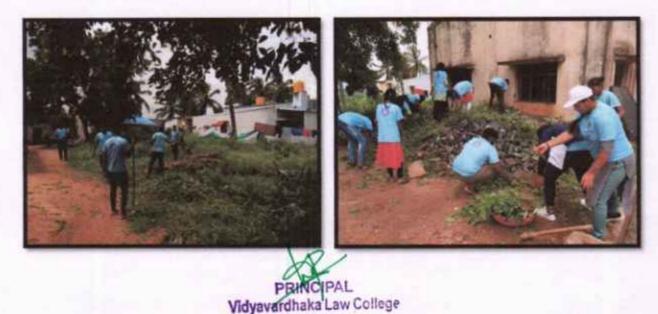

#### **BRIEF REPORT ON ECO-CLUB & NSS INAUGURATION 2018-19**

Vidyavardhaka Law College Eco-Club and NSS Unit Jointly Organized VVLC, Eco-Club and N.S.S Unit inauguration at Cemetery (Burial Ground) Kuvempunagar, Mysuru, on 5<sup>th</sup> October 2018. Sri R Lingappa Ex-Mayor, Mysore City Corporation was invited for sapling plantation. There were about 50 NSS and Eco-Club student volunteers present in this occasion. Nearly 80 plants were planted and volunteers cleaned up the Cemetery area.