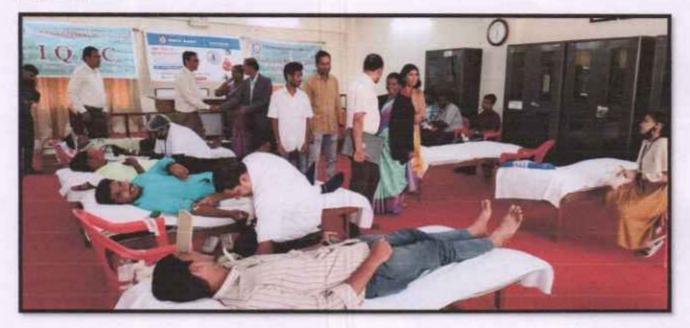

## VIDYAVARDHAKA LAW COLLEGE

SHESHADRI IYER ROAD, MYSURU-570001

IQAC

Organizing

**Blood Donation Camp** 

In association with

Jeevadhara Blood Bank, Mysuru. IQAC of VVLC, National Service Scheme of VVLC, Lions Club, Mysuru and HDFC Bank,

The Youth Red Cross Committee, Vidyavardhaka Law College, Mysuru in association with Jeevadhara Blood Bank, Mysuru. IQAC of VVLC, National Service Scheme of VVLC, Lions Club, Mysuru and HDFC Bank, Mysuru organized Blood Donation camp at VVLC campus Mysuru on 31<sup>st</sup> October 2018.

Hundreds of students from Vidyavardhaka Law College and Police Officers of Mysuru City in large numbers participated in 'Blood Donation Camp' organized as part of National Unity Day (Rashtriya Ekta Diwas) in VVLC. The event was organized as part of the nationwide Unity call given by Union and State Governments to commemorate the 143<sup>rd</sup> birth anniversary of Iron Man of India, Sardar Vallabhbhai Patel.