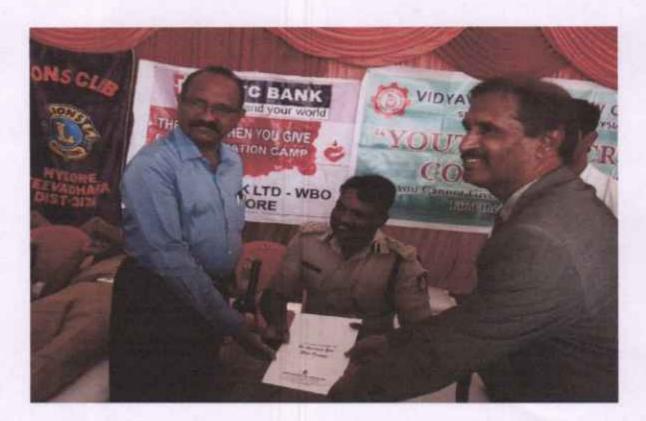

#### **REPORT OF THE BLOOD DONATION CAMP**

Mysore City Police Commissioner Dr.A.Subramanyeswara Rao and DCPs are voluntarily donating blood at VVLC campus, Mysuru

Er.P.Vishwanth, Hon'ble Secretary, Vidyavardhaka Sangha ®, Mysuru and Prof.K.B. Vasudeva, Principal, VVLC are giving certificate to Dr.A.Subramanyeswara Rao, Commissioner, Mysore City Police after donating blood

Prof.K.B. Vasudeva, Principal, VVLC through his welcome address greeted all the dignitaries, participants, blood donors, police officials, students and general public.

Mysuru City Police Commissioner Dr. A. Subramanyeswara Rao flagged off the National Unity Day and Blood Donation Camp in VVLC Campus. Speaking after administering the oath for the