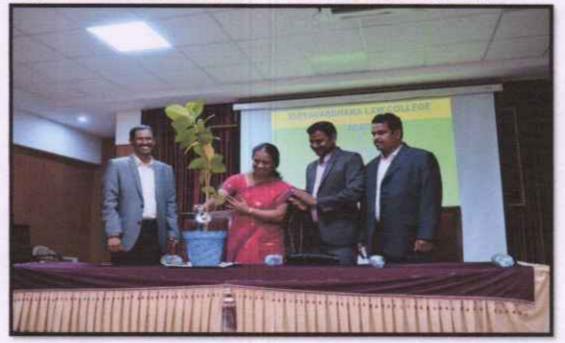

# World Environment Day On 5<sup>th</sup> June 2018

## **Chief Guest**

Dr Lathamani.R Professor Geography Department VVFGC Mysuru

Presided by Prof K.B Vasudeva Principal VVLC

Coordinator Sri Prashanth T.M Asst.Professor VVLC

Venue: Sri P.M Chikkaboraiah Hall

All are Welcome

Presidential speech was delivered by Prof K.B Vasudeva. He highlighted the importance of environment protection in Industrial era. The programme concluded with vote of thanks delivred by Sri M.C Rajesh, Asst. Professor of sociology. After this programme students planted saplings at Sri Gayathri Higher Primary School. About 50 students participated in this event.