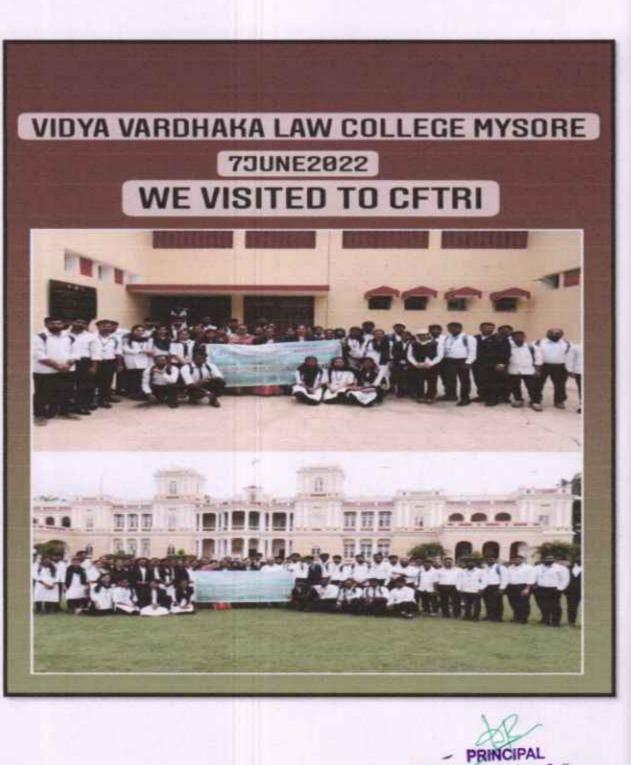

#### 2021-22

| 1. | World Environment day celebration                              | 5 <sup>th</sup> June 2022                     |
|----|----------------------------------------------------------------|-----------------------------------------------|
| 2. | Free Vision Screening Camp                                     | 29 <sup>th</sup> & 30 <sup>th</sup> June 2022 |
| 3. | Visit to CFTRI                                                 | 7 <sup>th</sup> June 2022                     |
| 4. | Visit to Mysore Central Prison                                 | 23rd June 2022                                |
| 5. | Outreach programme on violation of human rights & its remedies |                                               |
| 6. | NSS camp                                                       | 17th -23 August 2022                          |