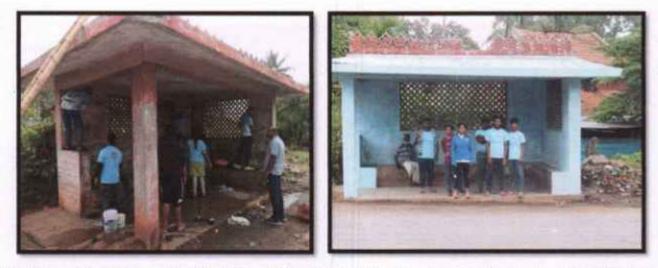

#### **BRIEF REPORT ON ECO-CLUB & NSS INAUGURATION 2018-19**

Vidyavardhaka Law College Eco-Club and NSS Unit Jointly Organized VVLC, Eco-Club and N.S.S Unit inauguration at Cemetery (Burial Ground) Kuvempunagar, Mysuru, on 5<sup>th</sup> October 2018. Sri R Lingappa Ex-Mayor, Mysore City Corporation was invited for sapling plantation. There were about 50 NSS and Eco-Club student volunteers present in this occasion. Nearly 80 plants were planted and volunteers cleaned up the Cemetery area.