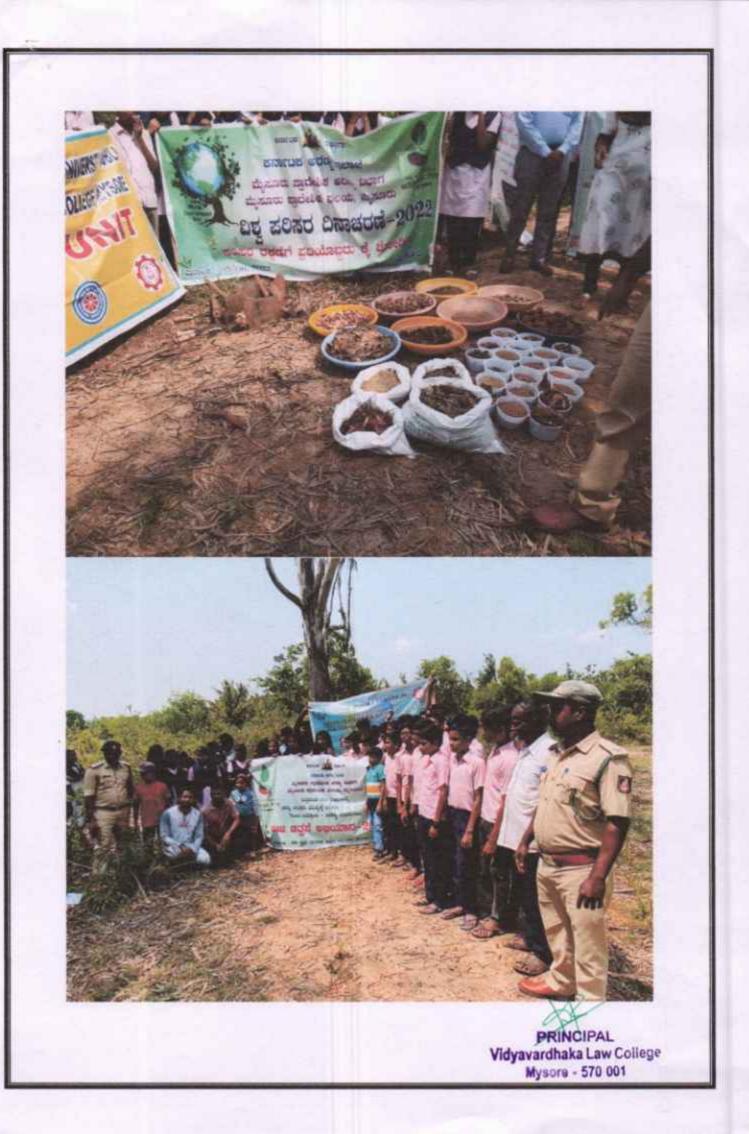

#### 2021-22

| 1. | World Environment day celebration                              | 5 <sup>th</sup> June 2022                     |
|----|----------------------------------------------------------------|-----------------------------------------------|
| 2. | Free Vision Screening Camp                                     | 29 <sup>th</sup> & 30 <sup>th</sup> June 2022 |
| 3. | Visit to CFTRI                                                 | 7 <sup>th</sup> June 2022                     |
| 4. | Visit to Mysore Central Prison                                 | 23rd June 2022                                |
| 5. | Outreach programme on violation of human rights & its remedies |                                               |
| 6. | NSS camp                                                       | 17th -23 August 2022                          |