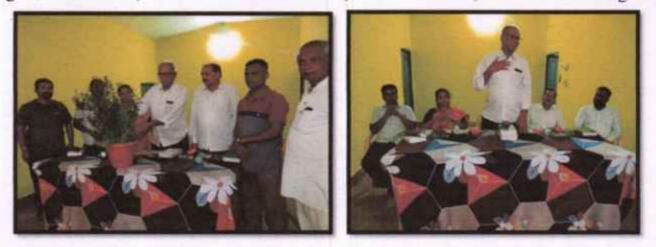

#### **REPORT OF THE BLOOD DONATION CAMP**

Mysore City Police Commissioner Dr.A.Subramanyeswara Rao and DCPs are voluntarily donating blood at VVLC campus, Mysuru

Er.P.Vishwanth, Hon'ble Secretary, Vidyavardhaka Sangha ®, Mysuru and Prof.K.B. Vasudeva, Principal, VVLC are giving certificate to Dr.A.Subramanyeswara Rao, Commissioner, Mysore City Police after donating blood

Prof.K.B. Vasudeva, Principal, VVLC through his welcome address greeted all the dignitaries, participants, blood donors, police officials, students and general public.

Mysuru City Police Commissioner Dr. A. Subramanyeswara Rao flagged off the National Unity Day and Blood Donation Camp in VVLC Campus. Speaking after administering the oath for the