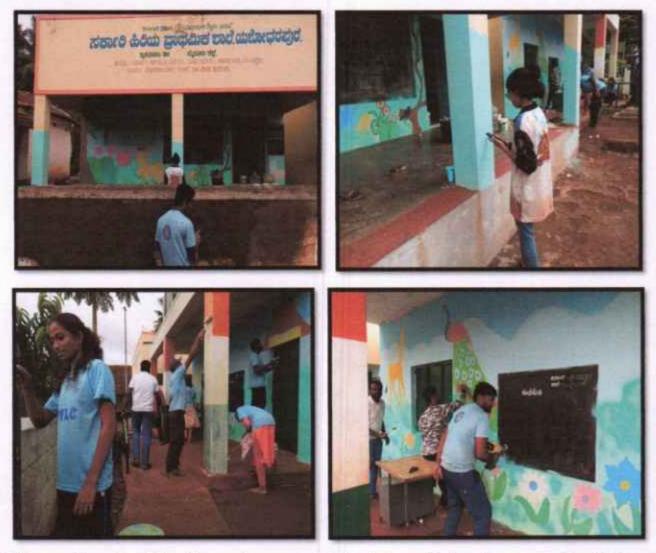

#### BRIEF REPORT ON WORLD ENVIRONMENT DAY 2018

World Environment Day was celebrated on 5<sup>th</sup> June 2018, at college auditorium World Environment Day is the UN's most important day for encouraging worldwide awareness and action for the protection of our environment. Since it began in 1974, it has grown to become a global platform for public outreach that is widely celebrated in over 100 countries. Each World Environment Day is organized around a theme that focuses attention on a particularly pressing environmental concern. The theme for 2018 is Beating Plastic Pollution.

The programme was presided over by our Principal Prof K B Vasudeva and Chief Guest was Dr Lathamani.R., Geography Prof. Inaugurating the programme she delivered a thought provoking speech on the topic of "Beat Plastic Pollution" and said, 'While plastic has many valuable uses, we have become addicted to single-use or disposable plastic, with severe environmental consequences' and also said, Round the world, one million plastic drinking bottles are purchased every minute, while up to 5 trillion single-use plastic bags are used worldwide every year. In total, half of all plastic produced is designed to be used only once and then thrown away. Plastic waste is now so ubiquitous in the natural environment that scientists have even suggested it could serve as a geological indicator of the anthropogenic era. More than 99% of plastics are produced from chemicals derived from oil, natural gas and coal all of which are dirty, non-renewable resources. If current trends continue, by 2050 the plastic industry could account for 20% of the world's total oil consumption. She requested the audience as 'We need to slow the flow of plastic at its source, but we also need to improve the way we manage our plastic waste. Filially she had requested the students to understand the problem and minimize the usage of Plastics and save the environment.