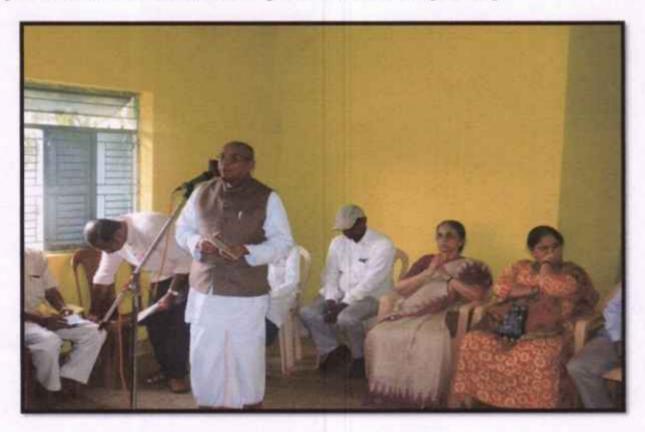

All are Welcome

Presidential speech was delivered by Prof K.B Vasudeva. He highlighted the importance of environment protection in Industrial era. The programme concluded with vote of thanks delivred by Sri M.C Rajesh, Asst. Professor of sociology. After this programme students planted saplings at Sri Gayathri Higher Primary School. About 50 students participated in this event.

The programme was presided over by our Principal Prof K B Vasudeva and Chief Guest was Dr Lathamani.R., Geography Prof. Inaugurating the programme she delivered a thought provoking speech on the topic of "Beat Plastic Pollution" and said, 'While plastic has many valuable uses, we have become addicted to single-use or disposable plastic, with severe environmental consequences' and also said, Round the world, one million plastic drinking bottles are purchased every minute, while up to 5 trillion single-use plastic bags are used worldwide every year. In total, half of all plastic produced is designed to be used only once and then thrown away. Plastic waste is now so ubiquitous in the natural environment that scientists have even suggested it could serve as a geological indicator of the anthropogenic era. More than 99% of plastics are produced from chemicals derived from oil, natural gas and coal all of which are dirty, non-renewable resources. If current trends continue, by 2050 the plastic industry could account for 20% of the world's total oil consumption. She requested the audience as 'We need to slow the flow of plastic at its source, but we also need to improve the way we manage our plastic waste. Filially she had requested the students to understand the problem and minimize the usage of Plastics and save the environment.