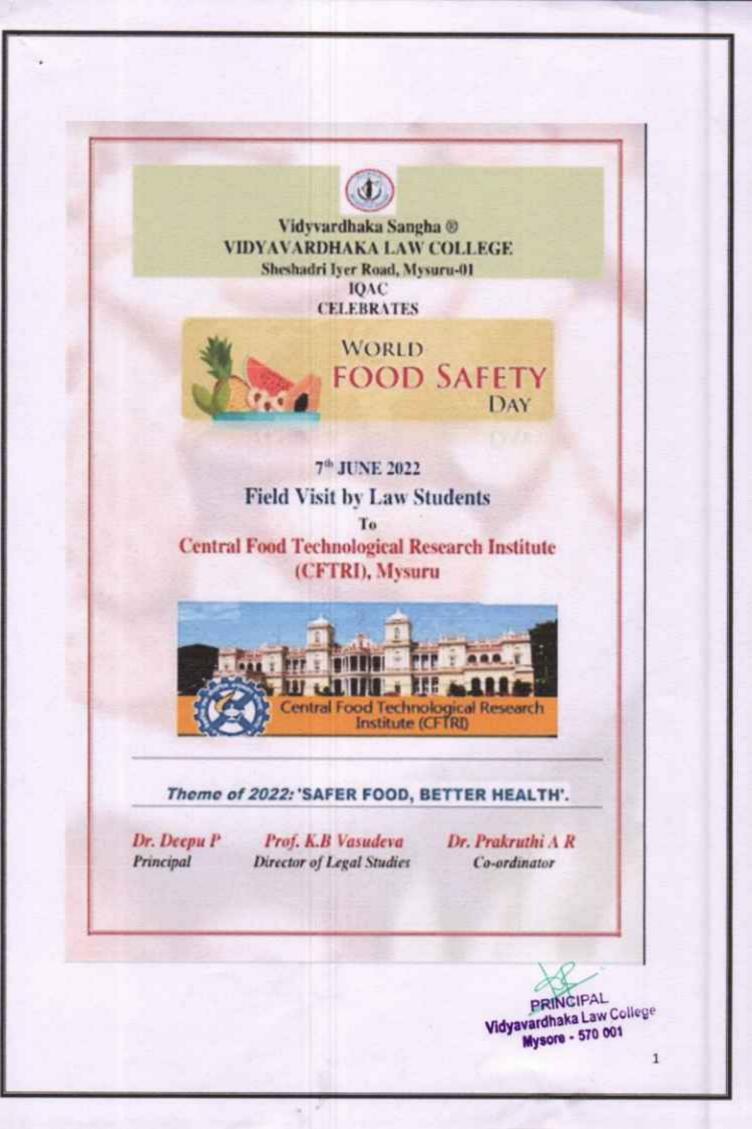

#### 2021-22

| 1. | World Environment day celebration                              | 5 <sup>th</sup> June 2022                     |
|----|----------------------------------------------------------------|-----------------------------------------------|
| 2. | Free Vision Screening Camp                                     | 29 <sup>th</sup> & 30 <sup>th</sup> June 2022 |
| 3. | Visit to CFTRI                                                 | 7 <sup>th</sup> June 2022                     |
| 4. | Visit to Mysore Central Prison                                 | 23rd June 2022                                |
| 5. | Outreach programme on violation of human rights & its remedies |                                               |
| 6. | NSS camp                                                       | 17th -23 August 2022                          |