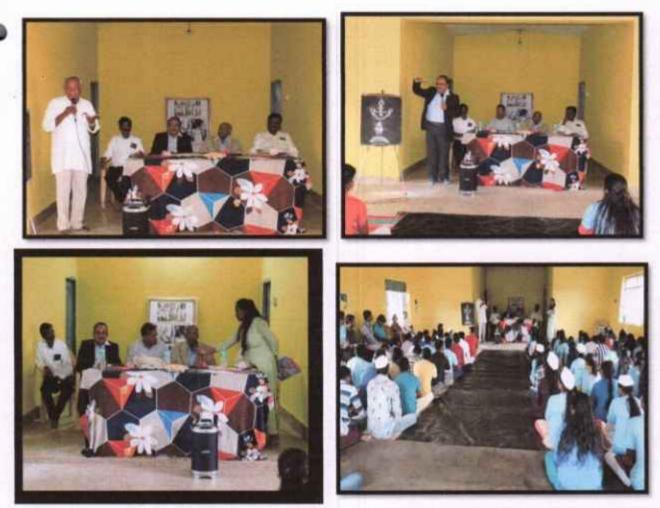

## **Chief Guest**

Dr Lathamani.R Professor Geography Department VVFGC Mysuru

Presided by Prof K.B Vasudeva Principal VVLC

Coordinator Sri Prashanth T.M Asst.Professor VVLC

Venue: Sri P.M Chikkaboraiah Hall

All are Welcome

Presidential speech was delivered by Prof K.B Vasudeva. He highlighted the importance of environment protection in Industrial era. The programme concluded with vote of thanks delivred by Sri M.C Rajesh, Asst. Professor of sociology. After this programme students planted saplings at Sri Gayathri Higher Primary School. About 50 students participated in this event.

#### BRIEF REPORT ON WORLD ENVIRONMENT DAY 2018

World Environment Day was celebrated on 5<sup>th</sup> June 2018, at college auditorium World Environment Day is the UN's most important day for encouraging worldwide awareness and action for the protection of our environment. Since it began in 1974, it has grown to become a global platform for public outreach that is widely celebrated in over 100 countries. Each World Environment Day is organized around a theme that focuses attention on a particularly pressing environmental concern. The theme for 2018 is Beating Plastic Pollution.

The programme was presided over by our Principal Prof K B Vasudeva and Chief Guest was Dr Lathamani.R., Geography Prof. Inaugurating the programme she delivered a thought provoking speech on the topic of "Beat Plastic Pollution" and said, 'While plastic has many valuable uses, we have become addicted to single-use or disposable plastic, with severe environmental consequences' and also said, Round the world, one million plastic drinking bottles are purchased every minute, while up to 5 trillion single-use plastic bags are used worldwide every year. In total, half of all plastic produced is designed to be used only once and then thrown away. Plastic waste is now so ubiquitous in the natural environment that scientists have even suggested it could serve as a geological indicator of the anthropogenic era. More than 99% of plastics are produced from chemicals derived from oil, natural gas and coal all of which are dirty, non-renewable resources. If current trends continue, by 2050 the plastic industry could account for 20% of the world's total oil consumption. She requested the audience as 'We need to slow the flow of plastic at its source, but we also need to improve the way we manage our plastic waste. Filially she had requested the students to understand the problem and minimize the usage of Plastics and save the environment.