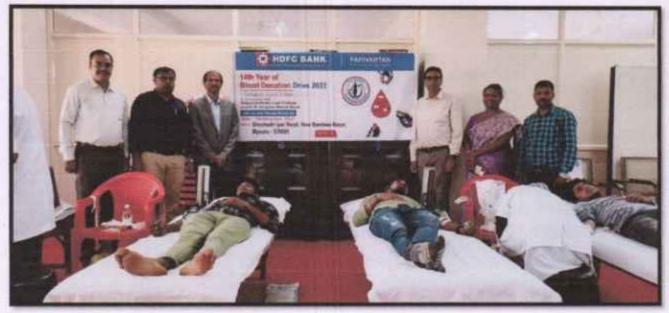

## VIDYAVARDHAKA LAW COLLEGE

SHESHADRI IYER ROAD, MYSURU-570001

IQAC

Organizing

**Blood Donation Camp** 

In association with

Jeevadhara Blood Bank, Mysuru. IQAC of VVLC, National Service Scheme of VVLC, Lions Club, Mysuru and HDFC Bank,

The Youth Red Cross Committee, Vidyavardhaka Law College, Mysuru in association with Jeevadhara Blood Bank, Mysuru. IQAC of VVLC, National Service Scheme of VVLC, Lions Club, Mysuru and HDFC Bank, Mysuru organized Blood Donation camp at VVLC campus Mysuru on 31<sup>st</sup> October 2018.

Hundreds of students from Vidyavardhaka Law College and Police Officers of Mysuru City in large numbers participated in 'Blood Donation Camp' organized as part of National Unity Day (Rashtriya Ekta Diwas) in VVLC. The event was organized as part of the nationwide Unity call given by Union and State Governments to commemorate the 143<sup>rd</sup> birth anniversary of Iron Man of India, Sardar Vallabhbhai Patel.