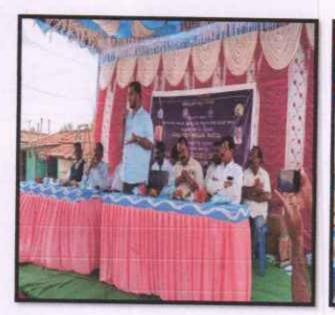

# World Environment Day On 5<sup>th</sup> June 2018

## **Chief Guest**

Dr Lathamani.R Professor Geography Department VVFGC Mysuru

Presided by Prof K.B Vasudeva Principal VVLC

Coordinator Sri Prashanth T.M Asst.Professor VVLC

Venue: Sri P.M Chikkaboraiah Hall

All are Welcome

Presidential speech was delivered by Prof K.B Vasudeva. He highlighted the importance of environment protection in Industrial era. The programme concluded with vote of thanks delivred by Sri M.C Rajesh, Asst. Professor of sociology. After this programme students planted saplings at Sri Gayathri Higher Primary School. About 50 students participated in this event.

#### BRIEF REPORT ON WORLD ENVIRONMENT DAY 2018

World Environment Day was celebrated on 5<sup>th</sup> June 2018, at college auditorium World Environment Day is the UN's most important day for encouraging worldwide awareness and action for the protection of our environment. Since it began in 1974, it has grown to become a global platform for public outreach that is widely celebrated in over 100 countries. Each World Environment Day is organized around a theme that focuses attention on a particularly pressing environmental concern. The theme for 2018 is Beating Plastic Pollution.

The programme was presided over by our Principal Prof K B Vasudeva and Chief Guest was Dr Lathamani.R., Geography Prof. Inaugurating the programme she delivered a thought provoking speech on the topic of "Beat Plastic Pollution" and said, 'While plastic has many valuable uses, we have become addicted to single-use or disposable plastic, with severe environmental consequences' and also said, Round the world, one million plastic drinking bottles are purchased every minute, while up to 5 trillion single-use plastic bags are used worldwide every year. In total, half of all plastic produced is designed to be used only once and then thrown away. Plastic waste is now so ubiquitous in the natural environment that scientists have even suggested it could serve as a geological indicator of the anthropogenic era. More than 99% of plastics are produced from chemicals derived from oil, natural gas and coal all of which are dirty, non-renewable resources. If current trends continue, by 2050 the plastic industry could account for 20% of the world's total oil consumption. She requested the audience as 'We need to slow the flow of plastic at its source, but we also need to improve the way we manage our plastic waste. Filially she had requested the students to understand the problem and minimize the usage of Plastics and save the environment.