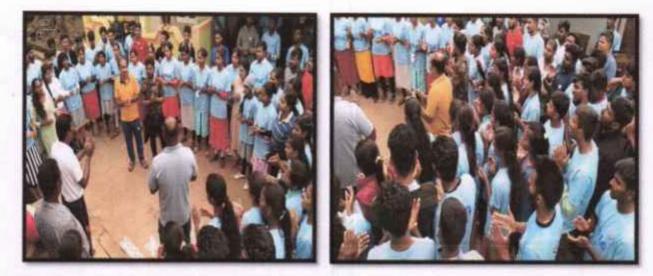

#### ECO-CLUB Inauguration 2018-19 On 5<sup>th</sup> October 2018

#### **BRIEF REPORT ON ECO-CLUB & NSS INAUGURATION 2018-19**

Vidyavardhaka Law College Eco-Club and NSS Unit Jointly Organized VVLC, Eco-Club and N.S.S Unit inauguration at Cemetery (Burial Ground) Kuvempunagar, Mysuru, on 5<sup>th</sup> October 2018. Sri R Lingappa Ex-Mayor, Mysore City Corporation was invited for sapling plantation. There were about 50 NSS and Eco-Club student volunteers present in this occasion. Nearly 80 plants were planted and volunteers cleaned up the Cemetery area.