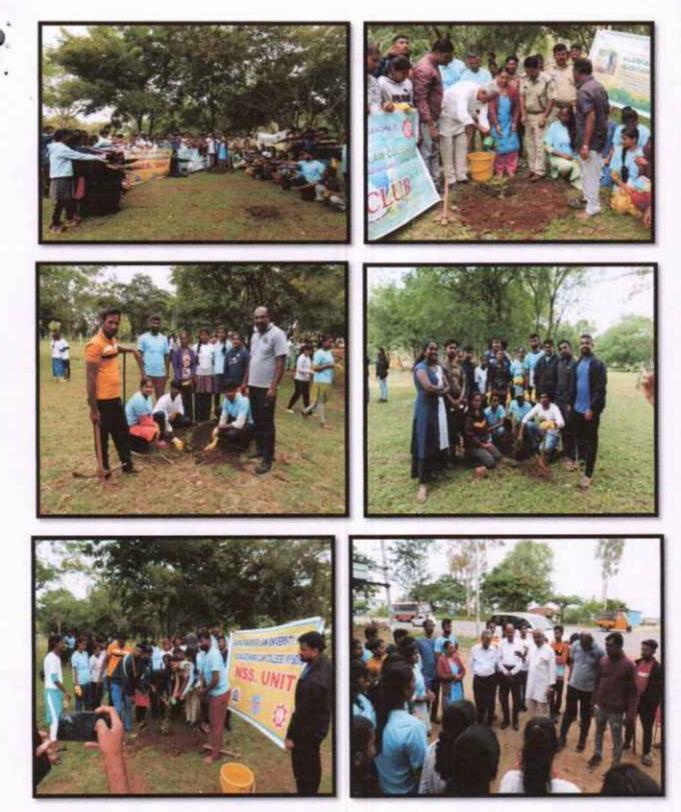

#### **BRIEF REPORT ON ECO-CLUB & NSS INAUGURATION 2018-19**

Vidyavardhaka Law College Eco-Club and NSS Unit Jointly Organized VVLC, Eco-Club and N.S.S Unit inauguration at Cemetery (Burial Ground) Kuvempunagar, Mysuru, on 5<sup>th</sup> October 2018. Sri R Lingappa Ex-Mayor, Mysore City Corporation was invited for sapling plantation. There were about 50 NSS and Eco-Club student volunteers present in this occasion. Nearly 80 plants were planted and volunteers cleaned up the Cemetery area.