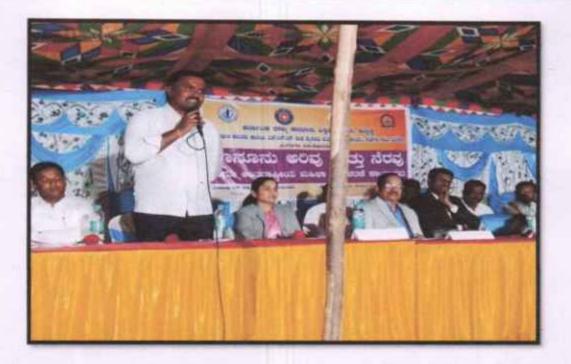

#### **REPORT OF THE BLOOD DONATION CAMP**

Mysore City Police Commissioner Dr.A.Subramanyeswara Rao and DCPs are voluntarily donating blood at VVLC campus, Mysuru

Er.P.Vishwanth, Hon'ble Secretary, Vidyavardhaka Sangha ®, Mysuru and Prof.K.B. Vasudeva, Principal, VVLC are giving certificate to Dr.A.Subramanyeswara Rao, Commissioner, Mysore City Police after donating blood

The Youth Red Cross Committee, Vidyavardhaka Law College, Mysuru in association with Jeevadhara Blood Bank, Mysuru. IQAC of VVLC, National Service Scheme of VVLC, Lions Club, Mysuru and HDFC Bank, Mysuru organized Blood Donation camp at VVLC campus Mysuru on 31<sup>st</sup> October 2018.

Hundreds of students from Vidyavardhaka Law College and Police Officers of Mysuru City in large numbers participated in 'Blood Donation Camp' organized as part of National Unity Day (Rashtriya Ekta Diwas) in VVLC. The event was organized as part of the nationwide Unity call given by Union and State Governments to commemorate the 143<sup>rd</sup> birth anniversary of Iron Man of India, Sardar Vallabhbhai Patel.

Prof.K.B. Vasudeva, Principal, VVLC through his welcome address greeted all the dignitaries, participants, blood donors, police officials, students and general public.

Mysuru City Police Commissioner Dr. A. Subramanyeswara Rao flagged off the National Unity Day and Blood Donation Camp in VVLC Campus. Speaking after administering the oath for the