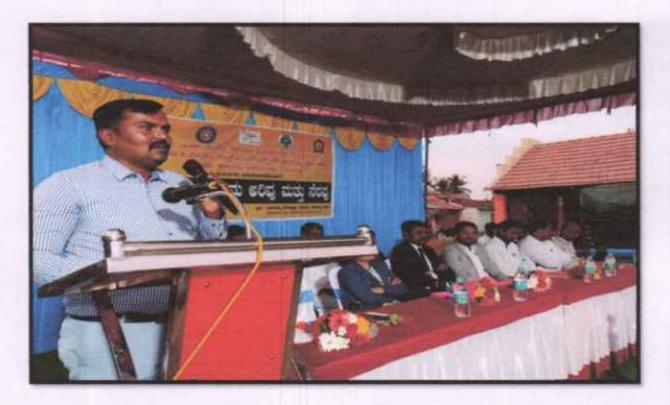

## VIDYAVARDHAKA LAW COLLEGE

SHESHADRI IYER ROAD, MYSURU-570001

IQAC

Organizing

**Blood Donation Camp** 

In association with

Jeevadhara Blood Bank, Mysuru. IQAC of VVLC, National Service Scheme of VVLC, Lions Club, Mysuru and HDFC Bank,

The Youth Red Cross Committee, Vidyavardhaka Law College, Mysuru in association with Jeevadhara Blood Bank, Mysuru. IQAC of VVLC, National Service Scheme of VVLC, Lions Club, Mysuru and HDFC Bank, Mysuru organized Blood Donation camp at VVLC campus Mysuru on 31<sup>st</sup> October 2018.

Prof.K.B. Vasudeva, Principal, VVLC through his welcome address greeted all the dignitaries, participants, blood donors, police officials, students and general public.

Mysuru City Police Commissioner Dr. A. Subramanyeswara Rao flagged off the National Unity Day and Blood Donation Camp in VVLC Campus. Speaking after administering the oath for the