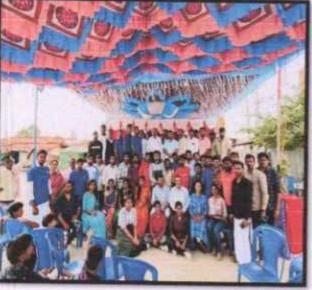

#### ECO-CLUB Inauguration 2018-19 On 5<sup>th</sup> October 2018

#### **BRIEF REPORT ON ECO-CLUB & NSS INAUGURATION 2018-19**

Vidyavardhaka Law College Eco-Club and NSS Unit Jointly Organized VVLC, Eco-Club and N.S.S Unit inauguration at Cemetery (Burial Ground) Kuvempunagar, Mysuru, on 5<sup>th</sup> October 2018. Sri R Lingappa Ex-Mayor, Mysore City Corporation was invited for sapling plantation. There were about 50 NSS and Eco-Club student volunteers present in this occasion. Nearly 80 plants were planted and volunteers cleaned up the Cemetery area.