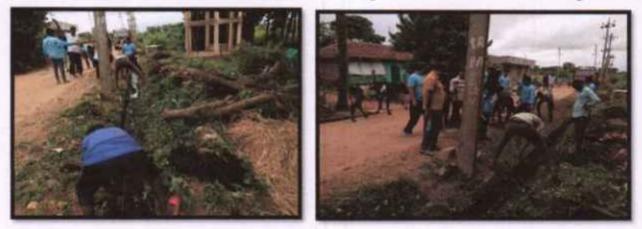

#### **BRIEF REPORT ON ECO-CLUB & NSS INAUGURATION 2018-19**

Vidyavardhaka Law College Eco-Club and NSS Unit Jointly Organized VVLC, Eco-Club and N.S.S Unit inauguration at Cemetery (Burial Ground) Kuvempunagar, Mysuru, on 5<sup>th</sup> October 2018. Sri R Lingappa Ex-Mayor, Mysore City Corporation was invited for sapling plantation. There were about 50 NSS and Eco-Club student volunteers present in this occasion. Nearly 80 plants were planted and volunteers cleaned up the Cemetery area.