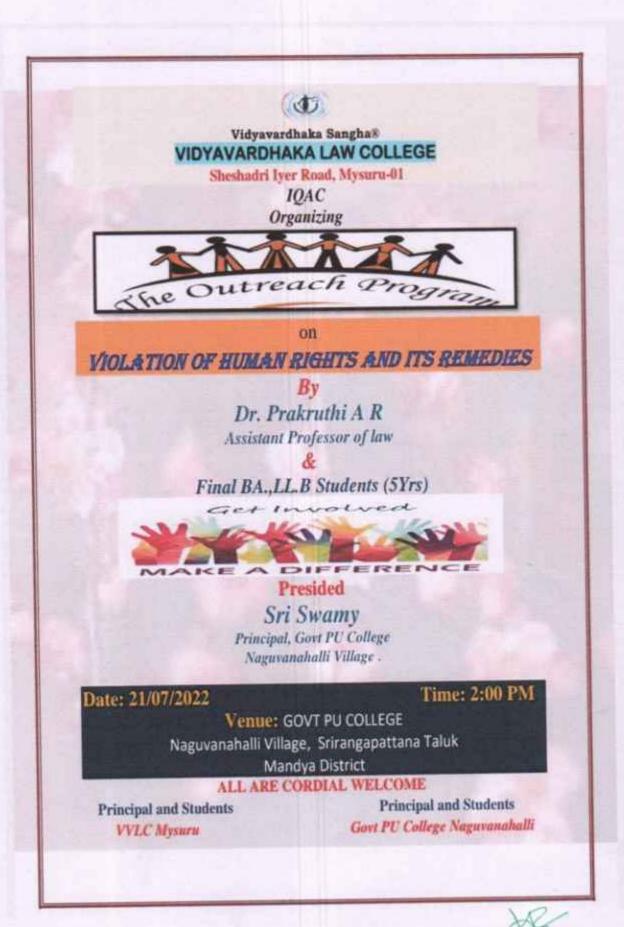

#### 2021-22

| 1. | World Environment day celebration                              | 5 <sup>th</sup> June 2022                     |
|----|----------------------------------------------------------------|-----------------------------------------------|
| 2. | Free Vision Screening Camp                                     | 29 <sup>th</sup> & 30 <sup>th</sup> June 2022 |
| 3. | Visit to CFTRI                                                 | 7 <sup>th</sup> June 2022                     |
| 4. | Visit to Mysore Central Prison                                 | 23rd June 2022                                |
| 5. | Outreach programme on violation of human rights & its remedies |                                               |
| 6. | NSS camp                                                       | 17th -23 August 2022                          |