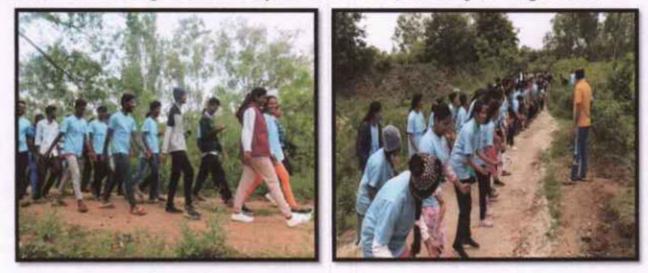

n of Special Lecture: Subject: 'Swamy Vivekananda and Youth of India'

. Resource Persons: Prof. Krishnegowda, Famous Nage Sahiti and Ankanakaararu.



The programme was presided over by Prof. Prasanna kumar. Prof. Krishnegowda, delivered lecture on the subject. Sri Krishnappa. K. T, Librarian, VVLC addressed the gathering. Sri Krishnaiah, President KAP and Smt. Shubhashini and villagers were present.



At 8p.m. - cultural programme by NSS Volunteers. Village headmen invited NSS Volunteers to join for breakfast the next day. At 9 30 m - discussion with NSS team captains

At 9.30p.m- discussion with NSS team captains. At 10p.m- End of the third day activities.



# Date: 04-07-2023- Forth Day Activities

.



At 6.30a.m- NSS Flag was hoisted by the Chief Guest, Sri Manju, Village leader.



At 7.30a.m- Shrama Dhaana by the NSS Volunteers with NSS officers Dr. Ningaraju.R and Dr. Raghavendra Y.S.



P PAL Vidyavardhaka Law College Mysore - 570 001



At 8.30a.m. – NSS awareness programme conducted against Alcohol, Smoking, and Prevention of Dowry Harassment, Child Labor, Child Marriage and ill-treatment of aged persons.

At 9.30a.m. The NSS Volunteers and Coordinators joined for breakfast at villagers home.



At 10.a.m- NSS volunteers cleaned the drainage, home yard, streets and created awareness about cleanliness.



At 11.30a.m- as part of Vanamahotsava programme, 2023 NSS Volunteers planted saplings.

At 1.30p.m- lunch was served to the NSS Volunteers and officers. At 3p.m- Cultural Competition was conducted for NSS Volunteers.



# At 5p.m- Special Lecture- Subject: Rol