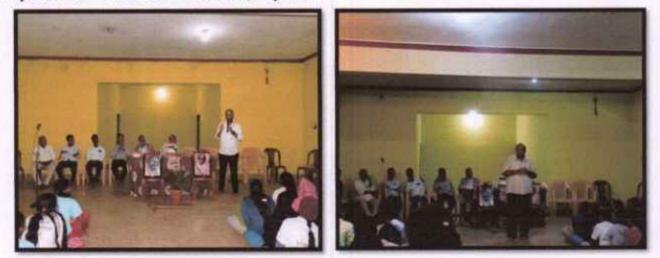

#### BRIEF REPORT ON WORLD ENVIRONMENT DAY 2018

World Environment Day was celebrated on 5<sup>th</sup> June 2018, at college auditorium World Environment Day is the UN's most important day for encouraging worldwide awareness and action for the protection of our environment. Since it began in 1974, it has grown to become a global platform for public outreach that is widely celebrated in over 100 countries. Each World Environment Day is organized around a theme that focuses attention on a particularly pressing environmental concern. The theme for 2018 is Beating Plastic Pollution.

The programme was presided over by our Principal Prof K B Vasudeva and Chief Guest was Dr Lathamani.R., Geography Prof. Inaugurating the programme she delivered a thought provoking speech on the topic of "Beat Plastic Pollution" and said, 'While plastic has many valuable uses, we have become addicted to single-use or disposable plastic, with severe environmental consequences' and also said, Round the world, one million plastic drinking bottles are purchased every minute, while up to 5 trillion single-use plastic bags are used worldwide every year. In total, half of all plastic produced is designed to be used only once and then thrown away. Plastic waste is now so ubiquitous in the natural environment that scientists have even suggested it could serve as a geological indicator of the anthropogenic era. More than 99% of plastics are produced from chemicals derived from oil, natural gas and coal all of which are dirty, non-renewable resources. If current trends continue, by 2050 the plastic industry could account for 20% of the world's total oil consumption. She requested the audience as 'We need to slow the flow of plastic at its source, but we also need to improve the way we manage our plastic waste. Filially she had requested the students to understand the problem and minimize the usage of Plastics and save the environment.