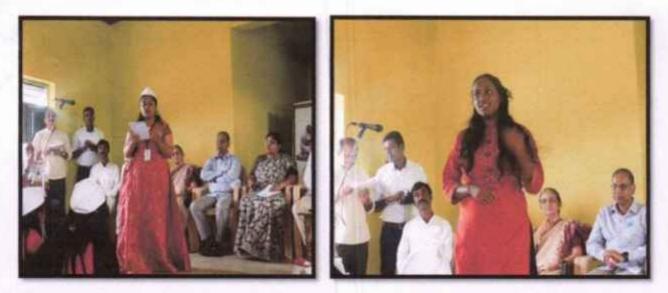

#### BRIEF REPORT ON WORLD ENVIRONMENT DAY 2018

World Environment Day was celebrated on 5<sup>th</sup> June 2018, at college auditorium World Environment Day is the UN's most important day for encouraging worldwide awareness and action for the protection of our environment. Since it began in 1974, it has grown to become a global platform for public outreach that is widely celebrated in over 100 countries. Each World Environment Day is organized around a theme that focuses attention on a particularly pressing environmental concern. The theme for 2018 is Beating Plastic Pollution.

The programme was presided over by our Principal Prof K B Vasudeva and Chief Guest was Dr Lathamani.R., Geography Prof. Inaugurating the programme she delivered a thought provoking speech on the topic of "Beat Plastic Pollution" and said, 'While plastic has many valuable uses, we have become addicted to single-use or disposable plastic, with severe environmental consequences' and also said, Round the world, one million plastic drinking bottles are purchased every minute, while up to 5 trillion single-use plastic bags are used worldwide every year. In total, half of all plastic produced is designed to be used only once and then thrown away. Plastic waste is now so ubiquitous in the natural environment that scientists have even suggested it could serve as a geological indicator of the anthropogenic era. More than 99% of plastics are produced from chemicals derived from oil, natural gas and coal all of which are dirty, non-renewable resources. If current trends continue, by 2050 the plastic industry could account for 20% of the world's total oil consumption. She requested the audience as 'We need to slow the flow of plastic at its source, but we also need to improve the way we manage our plastic waste. Filially she had requested the students to understand the problem and minimize the usage of Plastics and save the environment.