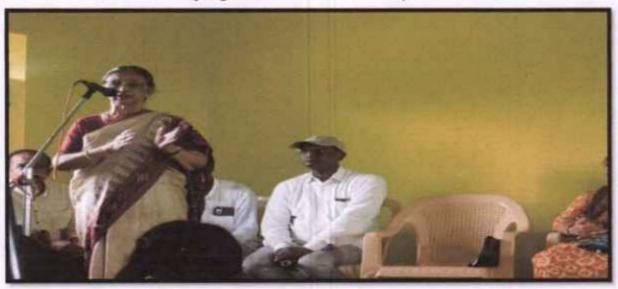

#### BRIEF REPORT ON WORLD ENVIRONMENT DAY 2018

World Environment Day was celebrated on 5<sup>th</sup> June 2018, at college auditorium World Environment Day is the UN's most important day for encouraging worldwide awareness and action for the protection of our environment. Since it began in 1974, it has grown to become a global platform for public outreach that is widely celebrated in over 100 countries. Each World Environment Day is organized around a theme that focuses attention on a particularly pressing environmental concern. The theme for 2018 is Beating Plastic Pollution.

The programme was presided over by our Principal Prof K B Vasudeva and Chief Guest was Dr Lathamani.R., Geography Prof. Inaugurating the programme she delivered a thought provoking speech on the topic of "Beat Plastic Pollution" and said, 'While plastic has many valuable uses, we have become addicted to single-use or disposable plastic, with severe environmental consequences' and also said, Round the world, one million plastic drinking bottles are purchased every minute, while up to 5 trillion single-use plastic bags are used worldwide every year. In total, half of all plastic produced is designed to be used only once and then thrown away. Plastic waste is now so ubiquitous in the natural environment that scientists have even suggested it could serve as a geological indicator of the anthropogenic era. More than 99% of plastics are produced from chemicals derived from oil, natural gas and coal all of which are dirty, non-renewable resources. If current trends continue, by 2050 the plastic industry could account for 20% of the world's total oil consumption. She requested the audience as 'We need to slow the flow of plastic at its source, but we also need to improve the way we manage our plastic waste. Filially she had requested the students to understand the problem and minimize the usage of Plastics and save the environment.