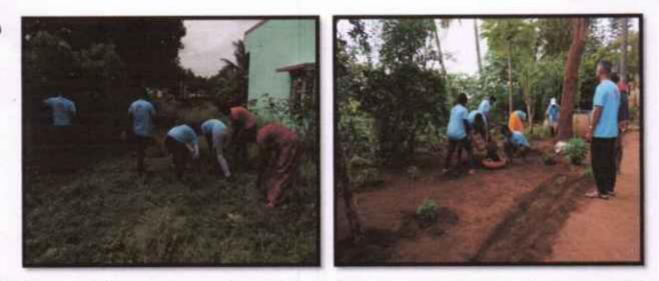

#### **BRIEF REPORT ON ECO-CLUB & NSS INAUGURATION 2018-19**

Vidyavardhaka Law College Eco-Club and NSS Unit Jointly Organized VVLC, Eco-Club and N.S.S Unit inauguration at Cemetery (Burial Ground) Kuvempunagar, Mysuru, on 5<sup>th</sup> October 2018. Sri R Lingappa Ex-Mayor, Mysore City Corporation was invited for sapling plantation. There were about 50 NSS and Eco-Club student volunteers present in this occasion. Nearly 80 plants were planted and volunteers cleaned up the Cemetery area.