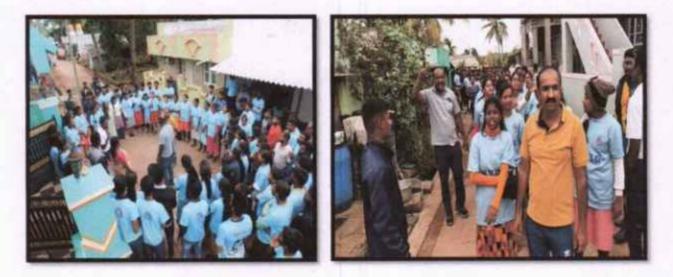

Famous Nage Sahiti and Ankanakaararu.



The programme was presided over by Prof. Prasanna kumar. Prof. Krishnegowda, delivered lecture on the subject. Sri Krishnappa. K. T, Librarian, VVLC addressed the gathering. Sri Krishnaiah, President KAP and Smt. Shubhashini and villagers were present.



At 8p.m. - cultural programme by NSS Volunteers. Village headmen invited NSS Volunteers to join for breakfast the next day. At 9 30 m - discussion with NSS team captains

At 9.30p.m- discussion with NSS team captains. At 10p.m- End of the third day activities.



# Date: 04-07-2023- Forth Day Activities

.



At 6.30a.m- NSS Flag was hoisted by the Chief Guest, Sri Manju, Village leader.



At 7.30a.m- Shrama Dhaana by the NSS Volunteers with NSS officers Dr. Ningaraju.R and Dr. Raghavendra Y.S.



P PAL Vidyavardhaka Law College Mysore - 570 001



At 8.30a.m. – NSS awareness programme conducted against Alcohol, Smoking, and Prevention of Dowry Harassment, Child Labor, Child Marriage and ill-treatment of aged persons.

At 9.30a.m. The NSS Volunteers and Coordinators joined for breakfast at villagers home.



At 10.a.m- NSS volunteers cleaned the drainage, home yard, streets and created awareness about cleanliness.



At 11.30a.m- as part of Vanamahotsava programme, 2023 NSS Volunteers planted saplings.

At 1.30p.m- lunch was served to the NSS Volunteers and officers. At 3p.m- Cultural Competition was conducted for NSS Volunteers.



# At 5p.m- Special Lecture- Subject: Role of Youth in Rural Reconstruction.

Resource Persons: Smt. Manjula Manasa, Former President, Karnataka State