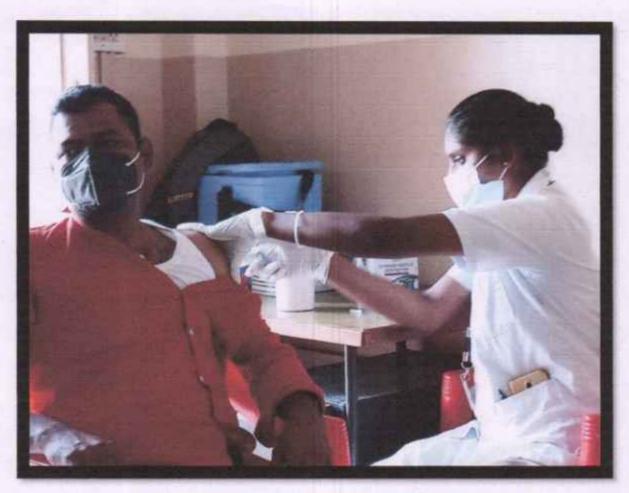

#### 2020-21

 1. Free 1<sup>st</sup> Dose vaccination Drive
 30<sup>th</sup> June 2021

5th October 2019

| The store the contraction is the                                              | 30 June 2021              |
|-------------------------------------------------------------------------------|---------------------------|
| 2. Free Vaccination Camp                                                      | 6 <sup>th</sup> July 2021 |
| <ol> <li>Free 1<sup>st</sup> &amp; 2<sup>nd</sup> Dose vaccination</li> </ol> | 22nd October 2021         |