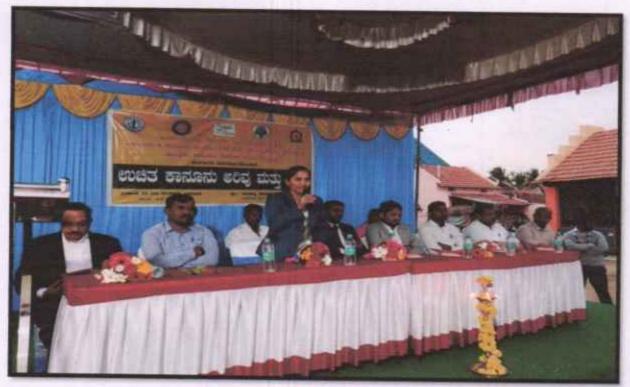

## VIDYAVARDHAKA LAW COLLEGE

SHESHADRI IYER ROAD, MYSURU-570001

IQAC

Organizing

**Blood Donation Camp** 

In association with

Jeevadhara Blood Bank, Mysuru. IQAC of VVLC, National Service Scheme of VVLC, Lions Club, Mysuru and HDFC Bank,

The Youth Red Cross Committee, Vidyavardhaka Law College, Mysuru in association with Jeevadhara Blood Bank, Mysuru. IQAC of VVLC, National Service Scheme of VVLC, Lions Club, Mysuru and HDFC Bank, Mysuru organized Blood Donation camp at VVLC campus Mysuru on 31<sup>st</sup> October 2018.

Prof.K.B. Vasudeva, Principal, VVLC through his welcome address greeted all the dignitaries, participants, blood donors, police officials, students and general public.

Mysuru City Police Commissioner Dr. A. Subramanyeswara Rao flagged off the National Unity Day and Blood Donation Camp in VVLC Campus. Speaking after administering the oath for the