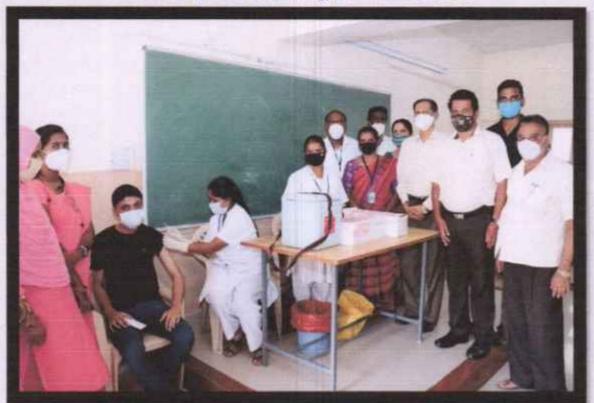

#### 2020-21

 1. Free 1<sup>st</sup> Dose vaccination Drive
 30<sup>th</sup> June 2021

5th October 2019

| The store the contraction is the                                              | 30 June 2021              |
|-------------------------------------------------------------------------------|---------------------------|
| 2. Free Vaccination Camp                                                      | 6 <sup>th</sup> July 2021 |
| <ol> <li>Free 1<sup>st</sup> &amp; 2<sup>nd</sup> Dose vaccination</li> </ol> | 22nd October 2021         |