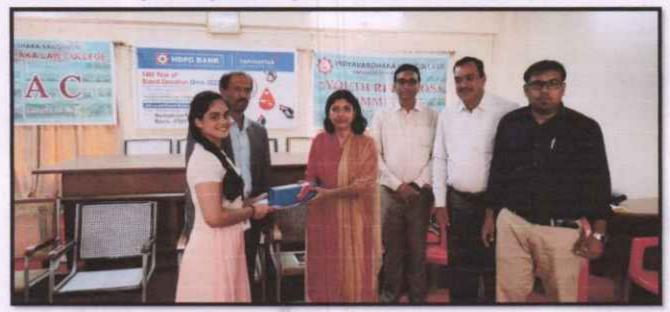

#### **REPORT OF THE BLOOD DONATION CAMP**

Mysore City Police Commissioner Dr.A.Subramanyeswara Rao and DCPs are voluntarily donating blood at VVLC campus, Mysuru

Er.P.Vishwanth, Hon'ble Secretary, Vidyavardhaka Sangha ®, Mysuru and Prof.K.B. Vasudeva, Principal, VVLC are giving certificate to Dr.A.Subramanyeswara Rao, Commissioner, Mysore City Police after donating blood

Prof.K.B. Vasudeva, Principal, VVLC through his welcome address greeted all the dignitaries, participants, blood donors, police officials, students and general public.

Mysuru City Police Commissioner Dr. A. Subramanyeswara Rao flagged off the National Unity Day and Blood Donation Camp in VVLC Campus. Speaking after administering the oath for the