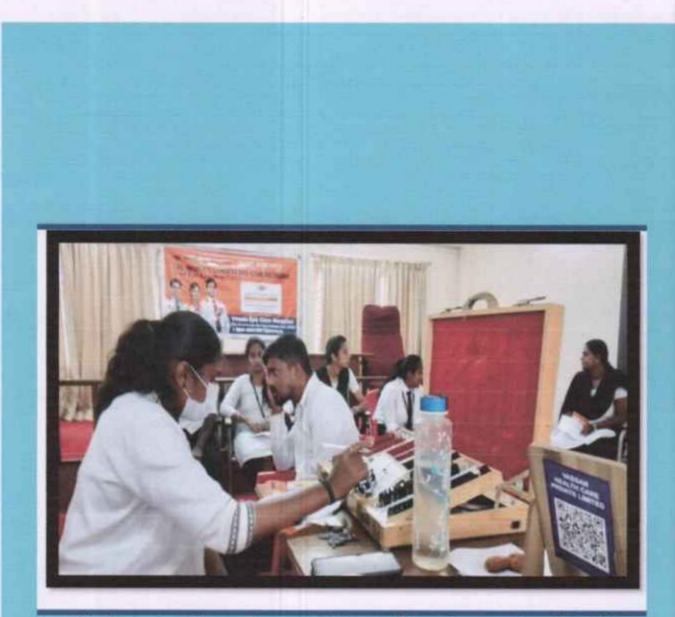

#### 2021-22

| 1. | World Environment day celebration                              | 5 <sup>th</sup> June 2022                     |
|----|----------------------------------------------------------------|-----------------------------------------------|
| 2. | Free Vision Screening Camp                                     | 29 <sup>th</sup> & 30 <sup>th</sup> June 2022 |
| 3. | Visit to CFTRI                                                 | 7 <sup>th</sup> June 2022                     |
| 4. | Visit to Mysore Central Prison                                 | 23rd June 2022                                |
| 5. | Outreach programme on violation of human rights & its remedies |                                               |
| 6. | NSS camp                                                       | 17th -23 August 2022                          |