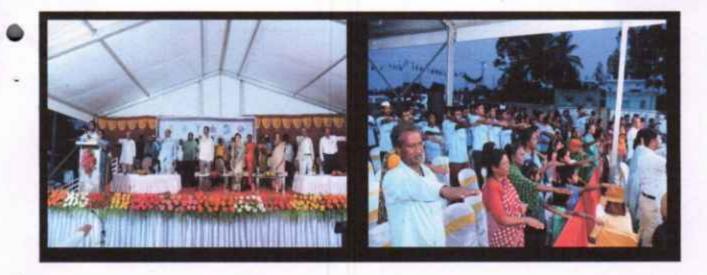

#### **REPORT OF THE BLOOD DONATION CAMP**

Mysore City Police Commissioner Dr.A.Subramanyeswara Rao and DCPs are voluntarily donating blood at VVLC campus, Mysuru

Er.P.Vishwanth, Hon'ble Secretary, Vidyavardhaka Sangha ®, Mysuru and Prof.K.B. Vasudeva, Principal, VVLC are giving certificate to Dr.A.Subramanyeswara Rao, Commissioner, Mysore City Police after donating blood

Prof.K.B. Vasudeva, Principal, VVLC through his welcome address greeted all the dignitaries, participants, blood donors, police officials, students and general public.

Mysuru City Police Commissioner Dr. A. Subramanyeswara Rao flagged off the National Unity Day and Blood Donation Camp in VVLC Campus. Speaking after administering the oath for the