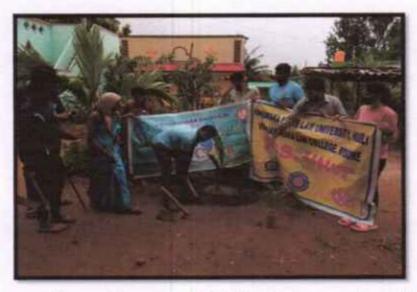

#### ECO-CLUB Inauguration 2018-19 On 5<sup>th</sup> October 2018

#### **BRIEF REPORT ON ECO-CLUB & NSS INAUGURATION 2018-19**

Vidyavardhaka Law College Eco-Club and NSS Unit Jointly Organized VVLC, Eco-Club and N.S.S Unit inauguration at Cemetery (Burial Ground) Kuvempunagar, Mysuru, on 5<sup>th</sup> October 2018. Sri R Lingappa Ex-Mayor, Mysore City Corporation was invited for sapling plantation. There were about 50 NSS and Eco-Club student volunteers present in this occasion. Nearly 80 plants were planted and volunteers cleaned up the Cemetery area.