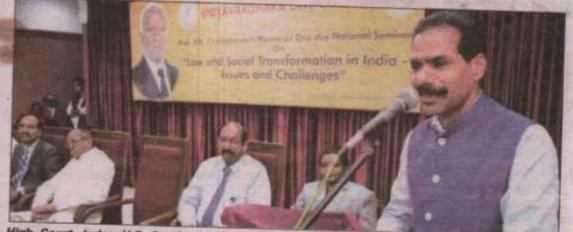

### STAR OF MYSORE

Sunday 13th October 2019

# Seminar held on 'Law and Social transformation'

High Court Judge H.P. Sandesh addressing the gathering during the National Seminar at Vidyavardhaka Law College in city yesterday as others look on.

Mysuru, Oct.13 (PM&US)- A National Seminar on 'Law and Social Transformation in India - Issues and Challenges' was organised by Vidyavardhaka Law College in memory of P.M. Chikkaboraiah at the College premises here yesterday.

Inaugurating the programme, High Court Judge H.P. Sandesh bemoaned that of late the Legislative, Judicial and Executive wings of Democracy are into confrontations without realising that Constitution of the country is supreme.