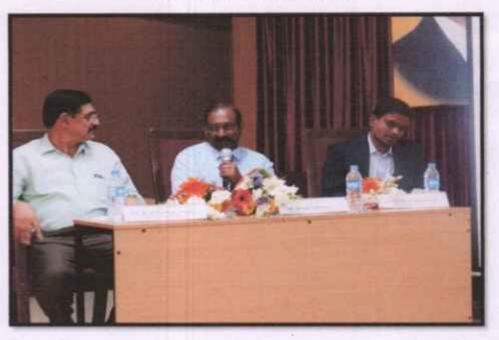

Hon'ble Justice H.P. Sandesh Judge, High Court of Karnataka. Bengaluru

Key Note Address

Dr. David Ambrose Professor and H.O.D, Dept. of Studies in Law University of Madras, Chennai.

Chief Guest

Sri. Suresh K Vontigodi Principal District & Session Judge, District Courts .Mysuru

Presiding

Sri. Gundappa Gowda Hon'ble President, Vidyavardhaka Sangha®, Mysuru

> Guest of Honour Sri. D. Madegowda Former MLC and Ex-Chairman of MUDA, Mysuru

Er. P. Vishwanath Hon'ble Secretary, Vidyavardhaka Sangha®, Mysuru