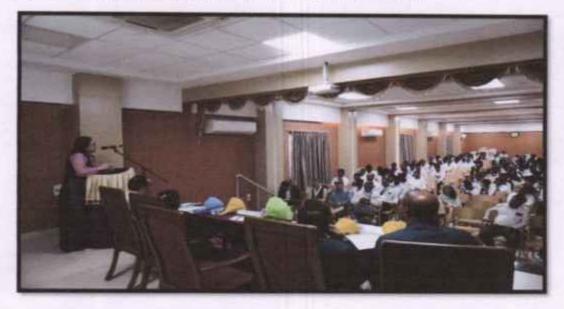

Presidential address by, Hon'ble President Sri. Gundappa Gowda

Audience and students attended national seminar on 12th Oct 2019

FIRST TECHNICAL SESSION

At 11.30 to 1.30pm 1<sup>ST</sup> technical session was conducted and it was chaired by Prof.(Dr) David Ambrose Professor of Law Department of Studies in Law University of Madras, Chennai This session consisted of two paper presentation on Dr K.B.Kempegowda Principal Vivekananda Law College Bengaluru and another Prof,(Dr) N.Sathishgowda. Assistant Prof. of Law, University Law college Bangalore University Bengaluru.