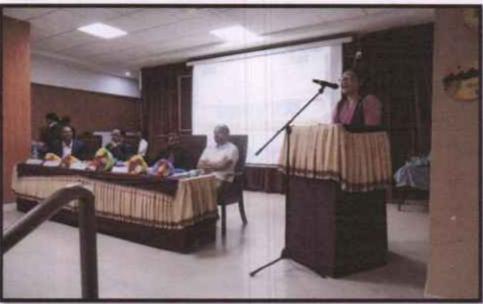

Registration Committee of the National seminar PRINCIPAL Videovardhaka Law College

Mysore - 570 001

Welcome Speech by Principal Smt. P.Deepu

At 10.00am the inauguration Programme was started by the anchoring by our Asst.Prof Smt. M.J.Indumathi and invocation song by our student kum.Shravya and then our Principal Smt. Deepu P welcome the guest and gathering. The seminar was inaugurated by Hon'ble Justice H.P.Sandesh Judge, High Court of Karnataka, Bengaluru and other dignitaries on the dias.

Hon'ble judge High Court of Karnataka addressing the gathering

In his inaugural address Justice H.P Sandesh remembered his earlier days of law pursuance and the great personalities of our institution founders viz., K Puttaswamy (Founder Principal, VVLC) and P.M. Chikkaboraiah (Former Principal, VVLC). Justice started his core speech of bemoaned that of late the Legislative, Judicial and Executive wings of Democracy are into confrontations without realizing that constitution of the country is supreme.