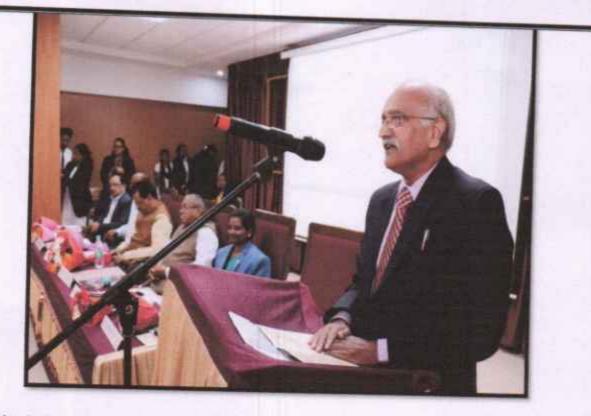

Hon'ble judge High Court of Karnataka addressing the gathering

In his inaugural address Justice H.P Sandesh remembered his earlier days of law pursuance and the great personalities of our institution founders viz., K Puttaswamy (Founder Principal, VVLC) and P.M. Chikkaboraiah (Former Principal, VVLC). Justice started his core speech of bemoaned that of late the Legislative, Judicial and Executive wings of Democracy are into confrontations without realizing that constitution of the country is supreme.

He opined that each of the three wings claim supremacy which leads to confrontation. He contended that any law should be properly implemented to see results which needs the cooperation of the people. Continuing. Sandesh observed that casteism and corruption were two bad elements ruining the country and regretted that even representatives of people were selected based on caste He Quoted the saying of Swami Vivekananda" A man can achive anything if mind, hands and heart are clean 'which should be a guideline for youngsters.