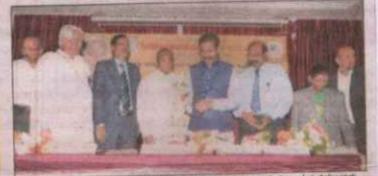

Vidyavardhaka Sangha (R) Mysuru VIDYAVARDHAKA LAW COLLEGE Sheshadri Iyer Road. Mysuru-570 001

Prof. P.M. Chikkaboraiah Memorial One Day National Seminar

"Law and Social Transformation in India -

Issues and Challenges" Inauguration

Hon'ble Justice H.P. Sandesh Judge, High Court of Karnataka. Bengaluru

Key Note Address

Dr. David Ambrose Professor and H.O.D, Dept. of Studies in Law University of Madras, Chennai.

Chief Guest

Sri. Suresh K Vontigodi Principal District & Session Judge, District Courts .Mysuru

Presiding

Sri. Gundappa Gowda Hon'ble President, Vidyavardhaka Sangha®, Mysuru

> Guest of Honour Sri. D. Madegowda Former MLC and Ex-Chairman of MUDA, Mysuru

Er. P. Vishwanath Hon'ble Secretary, Vidyavardhaka Sangha®, Mysuru

Date: 12.10.2019 Saturday

Time: 10 AM

Venue: Sri P.M. Chikkaboraiah Hall

All are cordially invited

Smt. P. Deepu Principal Prof. K.B. Vasudeva Director of Legal Studies Sri M.C. Rajesh Sri S.B. Boregowda Co-ordinators