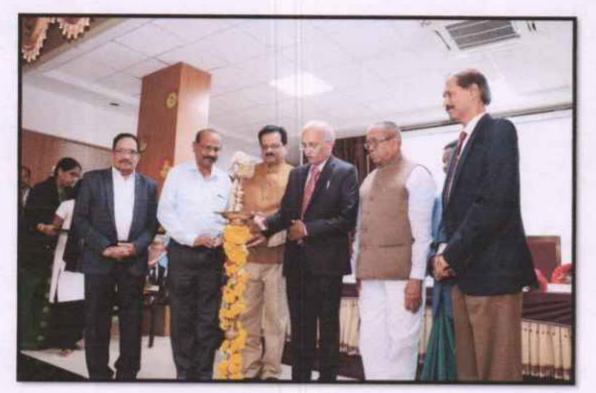

Registration Committee of the National seminar PRINCIPAL Videovardhaka Law College

Mysore - 570 001

Welcome Speech by Principal Smt. P.Deepu

At 10.00am the inauguration Programme was started by the anchoring by our Asst.Prof Smt. M.J.Indumathi and invocation song by our student kum.Shravya and then our Principal Smt. Deepu P welcome the guest and gathering. The seminar was inaugurated by Hon'ble Justice H.P.Sandesh Judge, High Court of Karnataka, Bengaluru and other dignitaries on the dias.

Hon'ble judge High Court of Karnataka addressing the gathering

In his inaugural address Justice H.P Sandesh remembered his earlier days of law pursuance and the great personalities of our institution founders viz., K Puttaswamy (Founder Principal, VVLC) and P.M. Chikkaboraiah (Former Principal, VVLC). Justice started his core speech of bemoaned that of late the Legislative, Judicial and Executive wings of Democracy are into confrontations without realizing that constitution of the country is supreme.