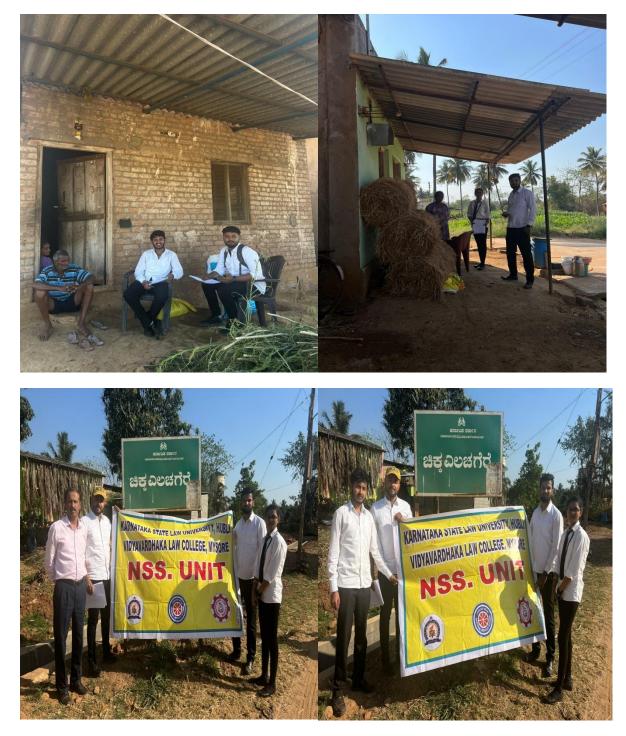

## Report of Door to Door Survey conducted at Chikayelachagere Village, Malavalli Taluk, Mandya District on 14-04-2023

The NSS unit and Legal Aid Cell of Vidyavardhaka Law College, Mysuru has conducted Door to Door survey Programme at Chikkayelachagere Village, Malavalli Taluk, Mandya District, in association with State NSS Office, Ministry of Youth Affairs and Sports, Government of Karnataka, and NSS Unit, Karnataka State Law University, Navnagar, Hubballi. 10 student volunteers were actively participated the door to door survey as far the questionnaire provided by the NSS Unit, KSLU and also completed survey through "Amrutha Samudaya App" as far the instructions of State NSS Office, Ministry of Youth Affairs and Sports, Government of Karnataka. This contains 45 houses and 150 members. More than 80% of both surveys have successfully completed. While making the survey, some of the villagers were not responded properly, some were refused and some were neglected and in some home members not avail due to their home doors have been locked. The consolidated report as above village as follows.....

Door to Door Survey consolidated report of Chikkayelachagere Village

Students volunteers of Vidyavardhaka Law College, Mysuru were participated the Door to Door survey through questionnaire provided by KSLU and using Amrutha Samudaya App as directed by State NSS Office, Ministry of Youth Affairs, Government of Karnataka, at Chikkayelachagere village, Malavalli Taluk, Mandya District, held on 14-02-2023. Prof. K. B Vasudeva., Director of Legal Studiees, VVLC has attended the programme.