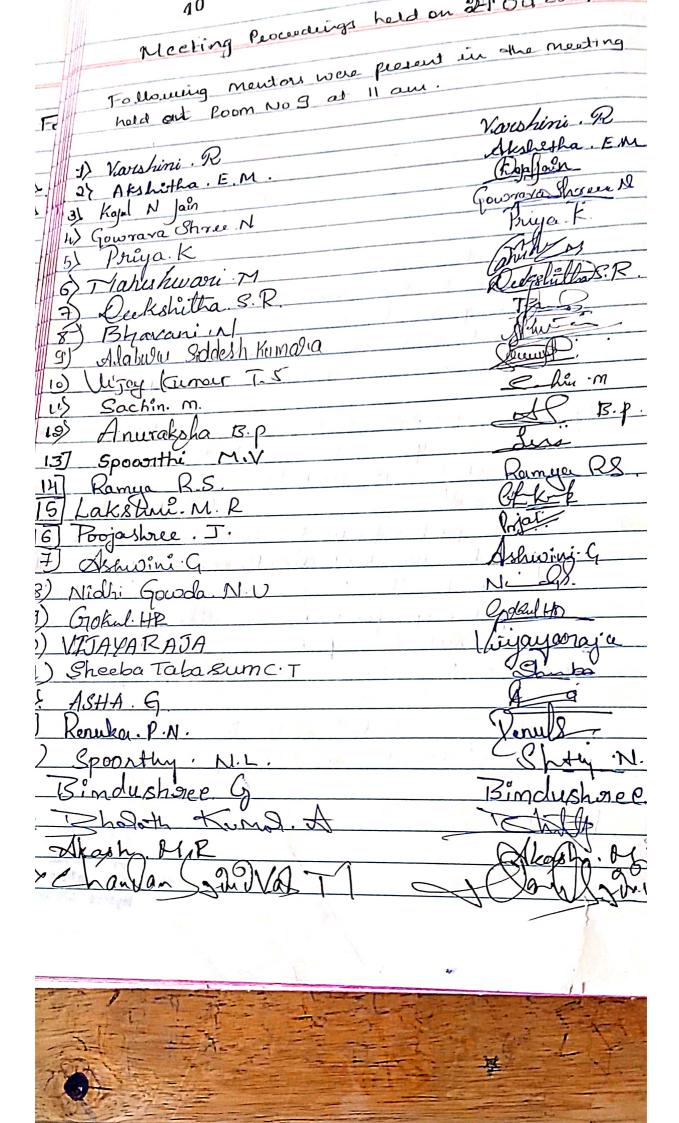

### CIRCULAR

It is hereby inform to the faculties mentioned below that 346 students are admitted for 3 years LL.B Programme and 272 students are admitted for 5 years B.A,LL.B Programme for the academic year 2023-24. Each faculty members are allotted with 50 students who shall serves as a guide throughout their institutional training.