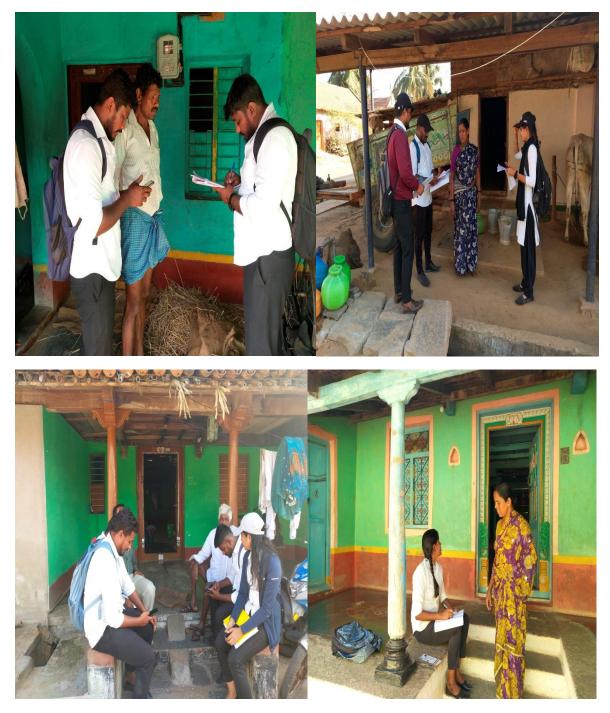

## Report of Door to Door Survey conducted at Bendaravadi Village, Malavalli Taluk, Mandya District on 14-02-2023

The NSS unit and Legal Aid Cell of Vidyavardhaka Law College, Mysuru has conducted Door to Door survey Programme at Bendaravadi Village, Malavalli Taluk, Mandya District, in association with State NSS Office, Ministry of Youth Affairs and Sports, Government of Karnataka, and NSS Unit, Karnataka State Law University, Navnagar, Hubballi. 45 student volunteers were actively participated the door to door survey as far the questionnaire provided by the NSS Unit, KSLU and also completed survey through Amrutha Samudaya App as far the instructions of State NSS Office, Ministry of Youth Affairs and Sports, Government of Karnataka. This village contains 670 households and 2500 members. More than 80% of both surveys have successfully completed. While making the survey, some of the villagers were not responded properly, some were refused and some were neglected and in some home members not avail due to their home doors have been locked. The consolidated report as above village as follows.....

Door to Door Survey consolidated report of Bendaravadi Village

Students volunteers of Vidyavardhaka Law College, Mysuru were participated the Door to Door survey through questionnaire provided by KSLU and using Amrutha Samudaya App as directed by State NSS Office, Ministry of Youth Affairs, Government of Karnataka, at Bendaravadi village, Malavalli Taluk, Mandya District, held on 14-02-2023