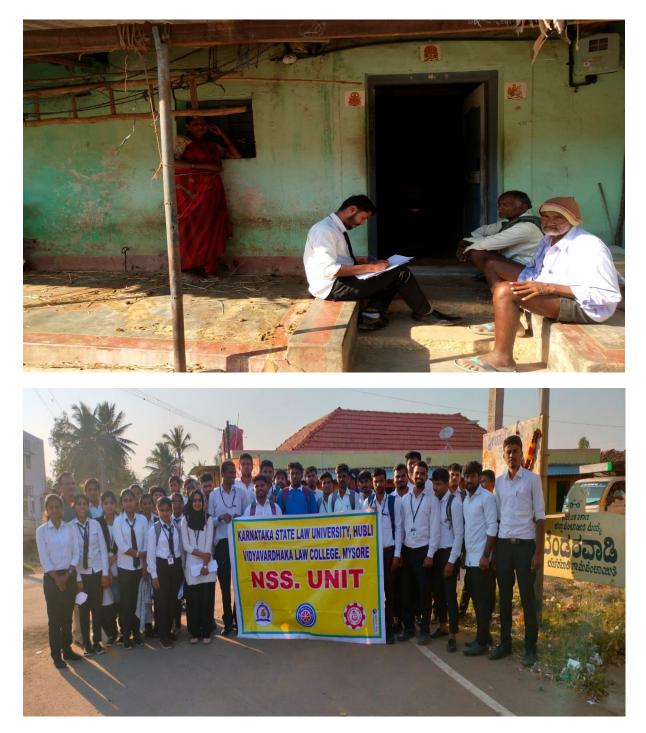

## Report of Door to Door Survey conducted at Bendaravadi Village, Malavalli Taluk, Mandya District on 14-02-2023

The NSS unit and Legal Aid Cell of Vidyavardhaka Law College, Mysuru has conducted Door to Door survey Programme at Bendaravadi Village, Malavalli Taluk, Mandya District, in association with State NSS Office, Ministry of Youth Affairs and Sports, Government of Karnataka, and NSS Unit, Karnataka State Law University, Navnagar, Hubballi. 45 student volunteers were actively participated the door to door survey as far the questionnaire provided by the NSS Unit, KSLU and also completed survey through Amrutha Samudaya App as far the instructions of State NSS Office, Ministry of Youth Affairs and Sports, Government of Karnataka. This village contains 670 households and 2500 members. More than 80% of both surveys have successfully completed. While making the survey, some of the villagers were not responded properly, some were refused and some were neglected and in some home members not avail due to their home doors have been locked. The consolidated report as above village as follows.....

Door to Door Survey consolidated report of Bendaravadi Village

Students volunteers of Vidyavardhaka Law College, Mysuru were participated the Door to Door survey through questionnaire provided by KSLU and using Amrutha Samudaya App as directed by State NSS Office, Ministry of Youth Affairs, Government of Karnataka, at Bendaravadi village, Malavalli Taluk, Mandya District, held on 14-02-2023